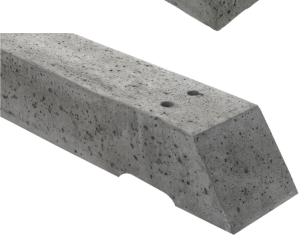

#### **Recessed Posts**

| Code  | Dimensions                    | Pack Qty. | Pack Wt.<br>(kg) |
|-------|-------------------------------|-----------|------------------|
| RC105 | 1.52m x 140 x 115/100 x 115mm | 32        | 1536             |
| RC120 | 1.75m x 140 x 115/100 x 115mm | 32        | 1760             |
| RC150 | 2.20m x 140 x 115/100 x 115mm | 24        | 1680             |
| RC180 | 2.50m x 140 x 115/100 x 115mm | 24        | 1896             |