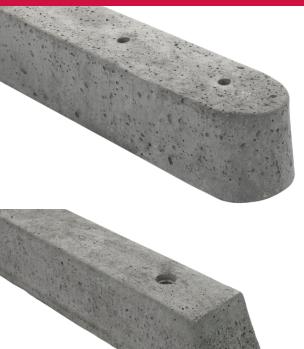

#### **Universal Posts for Timber Fencing**

| Code  | Dimensions          | Pack Qty. | Pack Wt.<br>(kg) |
|-------|---------------------|-----------|------------------|
| UP63  | 1.22m x 100 x 100mm | 40        | 1160             |
| UP93  | 1.52m x 100 x 100mm | 40        | 1440             |
| UP120 | 1.83m x 100 x 100mm | 40        | 1720             |
| UP150 | 2.13m x 100 x 100mm | 40        | 2000             |
| UP180 | 2.43m x 100 x 100mm | 40        | 2280             |
| UP210 | 2.73m x 100 x 100mm | 32        | 2048             |

#### Heavy Duty Posts for Timber Fencing

| Code  | Dimensions          | Pack Qty. | Pack Wt.<br>(kg) |
|-------|---------------------|-----------|------------------|
| HD120 | 1.83m x 125 x 100mm | 32        | 1728             |
| HD150 | 2.13m x 125 x 100mm | 32        | 2016             |
| HD180 | 2.43m x 125 x 100mm | 24        | 1728             |
| HD210 | 2.73m x 125 x 100mm | 24        | 1944             |