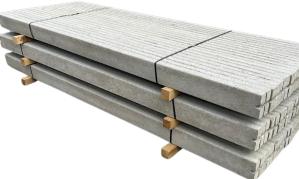

#### **Gravel Boards for Recessed Posts**

| Code | Dimensions        | Pack Qty. | Pack Wt.<br>(kg) |
|------|-------------------|-----------|------------------|
| GB18 | 1.8m x 150 x 50mm | 20        | 640              |
| GB20 | 2.0m x 150 x 50mm | 20        | 720              |
| GB25 | 2.5m x 150 x 50mm | 20        | 900              |
| GB30 | 3.0m x 150 x 50mm | 20        | 1060             |