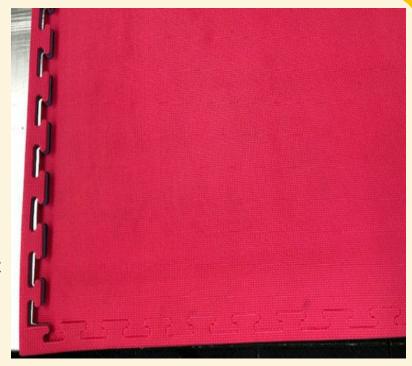

Sureart MD6007
Basic MMA Mat
www.matsdirect.co.uk

Manufactured from 1 piece solid EVA foam. Tatami Basic with a rice-straw anti- slip embossing finish. Waterjet puzzle precision cut.

Washable, impermeable, anti-fungal, antibacterial and hypo-allergenic.

The puzzle cut, combined with the low weight offers a very easy and long-lasting installation process.

Colours:

Red/Blue

Thickness:mm 20 Weight/M2 (Kg- Approx): 2

Tile size (100cm x 100cm): EX STOCK

## **MD6007 Tatami Basic Mat Performance:**

Lightweight.Robust precision puzzle cut. Durable and resilient.

Multi-directional anti-slip properties.