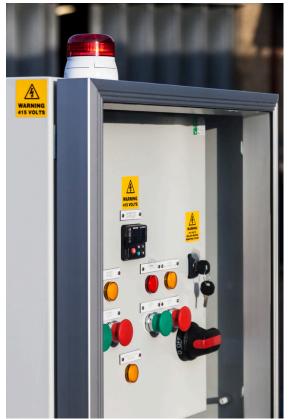

| Hot Rubber Melter         |                                                               |
|---------------------------|---------------------------------------------------------------|
| Drive                     | Fully Electric                                                |
| Chassis                   | Caster Mounted<br>2 x 200mm fixed, 2 x 200mm<br>swivel/braked |
| Power                     | 415 volt 3 phase - 32 amps<br>(load 20kW)                     |
| Control Panel             | Digital – Temperature Control                                 |
| Burner                    | Electric heating element                                      |
| Capacity                  | 1.5 Drum                                                      |
| Main Frame                | 40 x 40 x 2mm RHS                                             |
| Pan                       | 5mm plate                                                     |
| End plates                | Profiled 6mm                                                  |
| Outside case sheet        | 2mm                                                           |
| Outlet                    | Profiled                                                      |
| Forklift Locating Sleeves | Channel                                                       |
| Drive                     | 415/30/3 phase motor – gearbox                                |
| Insulation                | High temperature Rockwool dense slab                          |
| Stirrer Shaft             | 40mm BMS                                                      |
| Stirrer Shaft Bearings    | 40mm Pillar block                                             |
| Lifting Eyebolts          | M20 metric collared                                           |
| D Shackles                | 3.25 ton green pin safety                                     |
| Overall Length            | 2520 mm                                                       |
| Width                     | 870 mm                                                        |
| Overall Height            | 1520 mm                                                       |
| Weight                    | 687 kg                                                        |