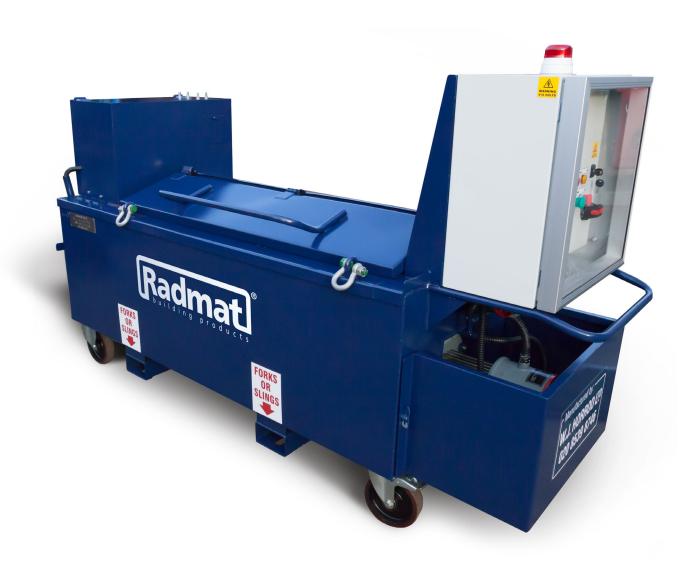

## Radmat Electric Heating Agitating Hot Air Melters

Radmat Building Products own a fleet of Agitating Hot Air Melters that are available to hire on a weekly basis. All machines are serviced on return from hire and are maintained to the highest possible standards.

Hired machines should be returned with the drums emptied of any PermaQuik PQ6100 Hot Melt material, leaving molten material to set within the machine can damage the agitators and/or motors.

1.5 drum machines are available on a first come first serve basis.

| Hot Rubber Melter         |                                                               |
|---------------------------|---------------------------------------------------------------|
| Drive                     | Fully Electric                                                |
| Chassis                   | Caster Mounted<br>2 x 200mm fixed, 2 x 200mm<br>swivel/braked |
| Power                     | 415 volt 3 phase - 32 amps<br>(load 20kW)                     |
| Control Panel             | Digital – Temperature Control                                 |
| Burner                    | Electric heating element                                      |
| Capacity                  | 1.5 Drum                                                      |
| Main Frame                | 40 x 40 x 2mm RHS                                             |
| Pan                       | 5mm plate                                                     |
| End plates                | Profiled 6mm                                                  |
| Outside case sheet        | 2mm                                                           |
| Outlet                    | Profiled                                                      |
| Forklift Locating Sleeves | Channel                                                       |
| Drive                     | 415/30/3 phase motor – gearbox                                |
| Insulation                | High temperature Rockwool dense slab                          |
| Stirrer Shaft             | 40mm BMS                                                      |
| Stirrer Shaft Bearings    | 40mm Pillar block                                             |
| Lifting Eyebolts          | M20 metric collared                                           |
| D Shackles                | 3.25 ton green pin safety                                     |
| Overall Length            | 2520 mm                                                       |
| Width                     | 870 mm                                                        |
| Overall Height            | 1520 mm                                                       |
| Weight                    | 687 kg                                                        |