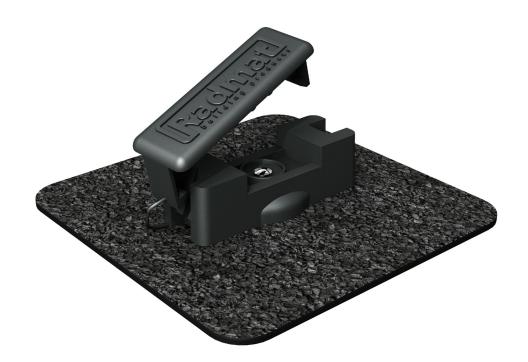

## **General Information**

**EshaFlex ProSafe Lightning Conductor Clips** provide an easy to use, fast and simple, method to secure lightning conductor tape to EshaFlex roof systems. Manufactured from a high quality polymer that delivers excellent UV repellent properties that prevent the clips from fading and going brittle in the sun's rays. The clip is secured to the 100mm x 100mm membrane flange using a unique recessed rivet to eliminate damage to the EshaFlex Reinforced Bitumen Membrane (RBM) waterproofing membrane.

| CODE            | FLANGE<br>DESCRIPTION | FLANGE SIZE (MM) | INSTALLATION<br>METHOD | SUGGESTED FIXING<br>CENTRES (MM) |
|-----------------|-----------------------|------------------|------------------------|----------------------------------|
| LC-SBS-CHARCOAL | Felt - charcoal       | 100 x 100        | Torch Applied          | 500                              |
| LC-SBS-GREEN    | Felt - green          | 100 x 100        | Torch Applied          | 500                              |
| LC-SBS-BRINDLE  | Felt - brindle        | 100 x 100        | Torch Applied          | 500                              |