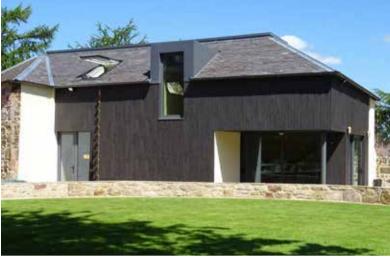

## INDIVIDUAL HOUSE IN DARTMOUTH

LOCATION DARTMOUTH

**ARCHITECT** BBH ARCHITECTS

**YEAR** 2018

TRESPA® PRODUCT TRESPA® METEON® NATURALS

TRESPA PURA NFC®

PU28 SIBERIAN LARCH A perfect mix of traditional and contemporary materials. For the façade, the architect chose to combine Trespa® Meteon® Naturals NM04 Sintered Alloy, Trespa Pura NFC® PU17 Aged Ash and PU28 Siberian Larch. This self build house achieves an outstanding look through a skilful use of transparencies, light colours and touches of wood.