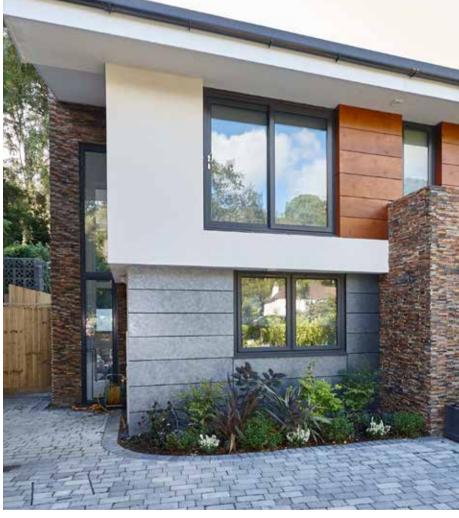

## SELF BUILD HOUSE, HAYLING ISLAND

**LOCATION** HAYLING ISLAND

**ARCHITECT** I J MURRAY ASSOCIATES

**YEAR** 2017

TRESPA® PRODUCT TRESPA PURA NFC®

Ian Murray owner of architectural practice I J Murray Associated Ltd: "I wanted to create a natural look, something that looked like new timber and would stay looking like new timber forever," he explains. "I did not want it to look aged or weary."

"Thanks to their advanced technology, Trespa Pura NFC° siding solutions are built to withstand harsh climatic and environmental conditions and to stay beautiful for many years. Sun, rain or salty sea air have no significant effect on the surface."

# The form of the building was created by owner/Developer David Grainger with Trespa\* products in mind. He says: "Having seen this material used for offices in and around London and major apartment buildings, I decided to use the product on the house." He adds: "It was well worth doing, particularly in respect of the low-maintenance requirements of the product."