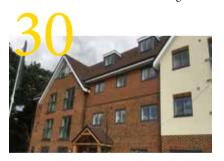

## RENAISSANCE RETIREMENT, SANDHURST

LOCATION SANDHURST

**YEAR** 2019

TRESPA® PRODUCT TRESPA PURA NFC®

PU08 ROMANTI WALNUT MATT Bricks meet Trespa Pura NFC\* PU08 Romantic Walnut in an intriguing mix between tradition and product innovation. Red bricks charm is neverending and the combination with Trespa Pura NFC\* creates unique architectural works!