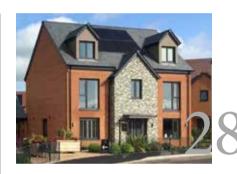

## INDIVIDUAL HOUSE IN DARTMOUTH

LOCATION DARTMOUTH

**ARCHITECT** BBH ARCHITECTS

**YEAR** 2018

TRESPA® PRODUCT TRESPA® METEON® NATURALS

TRESPA PURA NFC®

PU28 SIBERIAN LARCH A perfect mix of traditional and contemporary materials. For the façade, the architect chose to combine Trespa® Meteon® Naturals NM04 Sintered Alloy, Trespa Pura NFC® PU17 Aged Ash and PU28 Siberian Larch. This self build house achieves an outstanding look through a skilful use of transparencies, light colours and touches of wood.