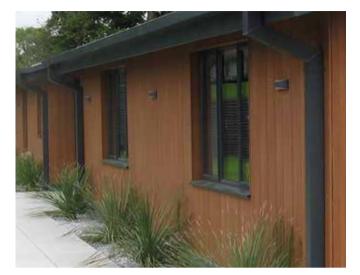

**LOCATION** PLYMOUTH

**YEAR** 2017

TRESPA® PRODUCT TRESPA PURA NFC®

A development of 7 houses in Plymouth. Trespa Pura NFC\* is installed vertically and is also used on the exterior ceilings. The product comes in several beautiful colours designed for a distinctive look. The classic oak colour they used provides the warm look of wood, yet offers a long life and is easy to clean.