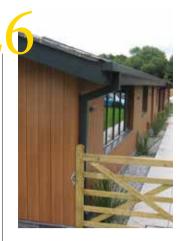

## WATER FARM, HORSHAM

LOCATION HORSHAM

**YEAR** 2018

TRESPA® PRODUCT TRESPA PURA NFC®

Water farm was a development of two identical houses of which one was for the developer himself. They spent a great deal of time researching the cladding material and decided to choose Trespa Pura NFC\*. Choosing the right material for the building's exterior cladding was a critical element in the design. Trespa Pura NFC\* offered low maintenance, high impact resistance, and a longevity which keeps the product looking great year after year.

 $^{26}$ 

After using Trespa Pura NFC\* on a previous project, the developer wanted to continue with the aesthetic appearance of a natural timber without ongoing maintenance issues.