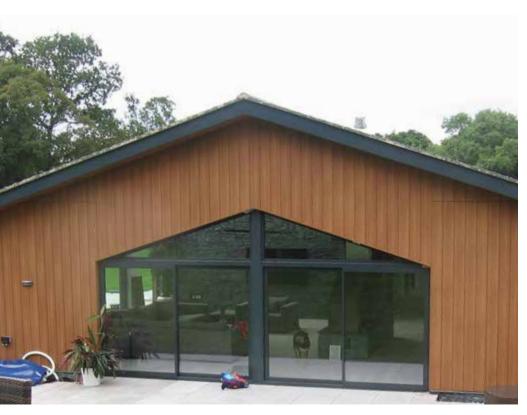

## CORNELL HOUSE, WOTHORPE

**LOCATION** WOTHORPE

**ARCHITECT** HEREWARD HOMES

**YEAR** 2016

TRESPA® PRODUCT TRESPA® METEON® WOOD DECORS

This private house stands in an exclusive part of Stamford, which is a beautiful historic Georgian Town in Lincolnshire (UK).

The architectural style is very contemporary for that region but fits in a unique and attractive way with the surroundings.

Trespa® Meteon® NW02 Elegant Oak is chosen for the Berkeley House project in Wothorpe. A new departure for a traditional builder who wanted a crisp modern appearance yet using materials with a traditional nature. The use of Wood decors gives a warm elegance to the façade.