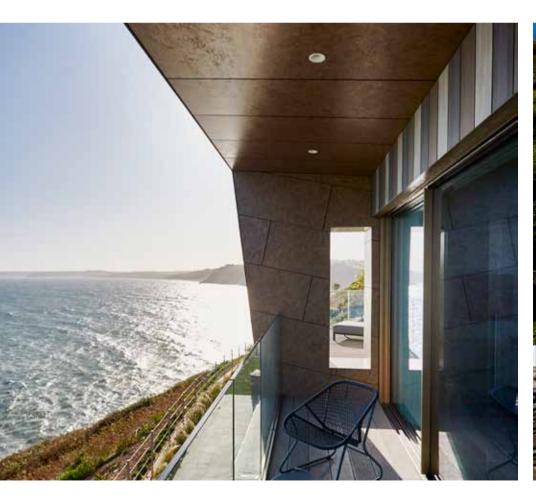

## SELF BUILD HOUSE, HAYLING ISLAND

**LOCATION** HAYLING ISLAND

**ARCHITECT** I J MURRAY ASSOCIATES

**YEAR** 2017

TRESPA® PRODUCT TRESPA PURA NFC®

Ian Murray owner of architectural practice I J Murray Associated Ltd: "I wanted to create a natural look, something that looked like new timber and would stay looking like new timber forever," he explains. "I did not want it to look aged or weary."

"Thanks to their advanced technology, Trespa Pura NFC° siding solutions are built to withstand harsh climatic and environmental conditions and to stay beautiful for many years. Sun, rain or salty sea air have no significant effect on the surface."