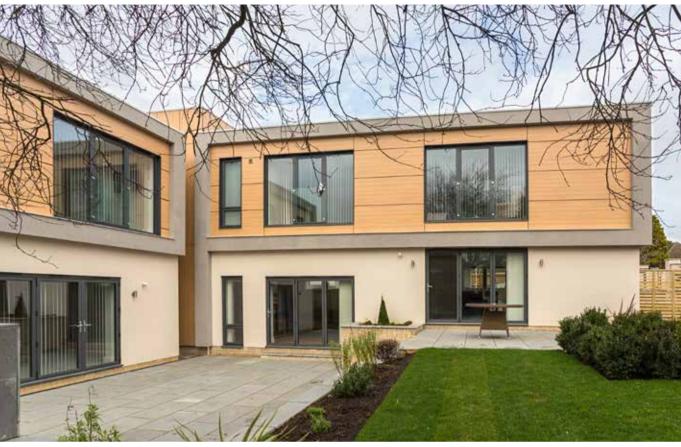

## BERKELEY HOUSE, WOTHORPE

**LOCATION** WOTHORPE

**ARCHITECT** HEREWARD HOMES

**YEAR** 2016

TRESPA® PRODUCT TRESPA® METEON® WOOD DECORS

The architectural style is very contemporary for that region but fits in a unique and attractive way with the surroundings.

Trespa® Meteon® NW02 Elegant Oak is chosen for the Berkeley House project in Wothorpe. A new departure for a traditional builder who wanted a crisp modern appearance yet using materials with a traditional nature. The use of Wood decors gives a warm elegance to the façade.