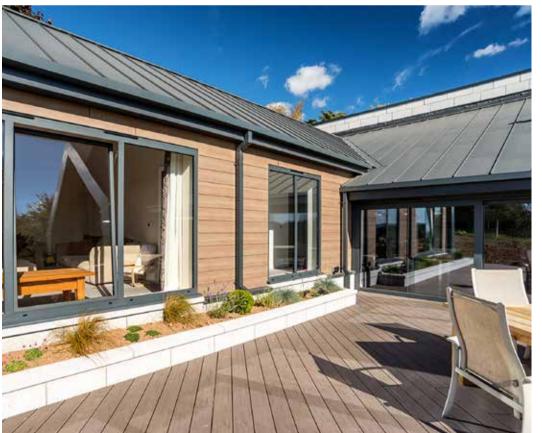

## SELF BUILD HOUSE, HAYLING ISLAND

**LOCATION** HAYLING ISLAND

**ARCHITECT** I J MURRAY ASSOCIATES

**YEAR** 2017

TRESPA® PRODUCT TRESPA PURA NFC®

Ian Murray owner of architectural practice I J Murray Associated Ltd: "I wanted to create a natural look, something that looked like new timber and would stay looking like new timber forever," he explains. "I did not want it to look aged or weary."

"Thanks to their advanced technology, Trespa Pura NFC° siding solutions are built to withstand harsh climatic and environmental conditions and to stay beautiful for many years. Sun, rain or salty sea air have no significant effect on the surface."