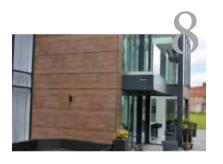

## SELF BUILD HOUSE, HAYLING ISLAND

**LOCATION** HAYLING ISLAND

**ARCHITECT** I J MURRAY ASSOCIATES

**YEAR** 2017

TRESPA® PRODUCT TRESPA PURA NFC®

Ian Murray owner of architectural practice I J Murray Associated Ltd: "I wanted to create a natural look, something that looked like new timber and would stay looking like new timber forever," he explains. "I did not want it to look aged or weary."

"Thanks to their advanced technology, Trespa Pura NFC° siding solutions are built to withstand harsh climatic and environmental conditions and to stay beautiful for many years. Sun, rain or salty sea air have no significant effect on the surface."

# The form of the building was created by owner/Developer David Grainger with Trespa\* products in mind. He says: "Having seen this material used for offices in and around London and major apartment buildings, I decided to use the product on the house." He adds: "It was well worth doing, particularly in respect of the low-maintenance requirements of the product."