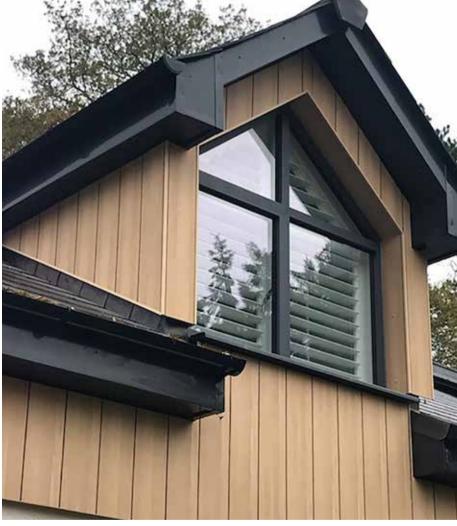

## SELF BUILD HOUSE, HAYLING ISLAND

**LOCATION** HAYLING ISLAND

**ARCHITECT** I J MURRAY ASSOCIATES

**YEAR** 2017

TRESPA® PRODUCT TRESPA PURA NFC®

Ian Murray owner of architectural practice I J Murray Associated Ltd: "I wanted to create a natural look, something that looked like new timber and would stay looking like new timber forever," he explains. "I did not want it to look aged or weary."

"Thanks to their advanced technology, Trespa Pura NFC° siding solutions are built to withstand harsh climatic and environmental conditions and to stay beautiful for many years. Sun, rain or salty sea air have no significant effect on the surface."