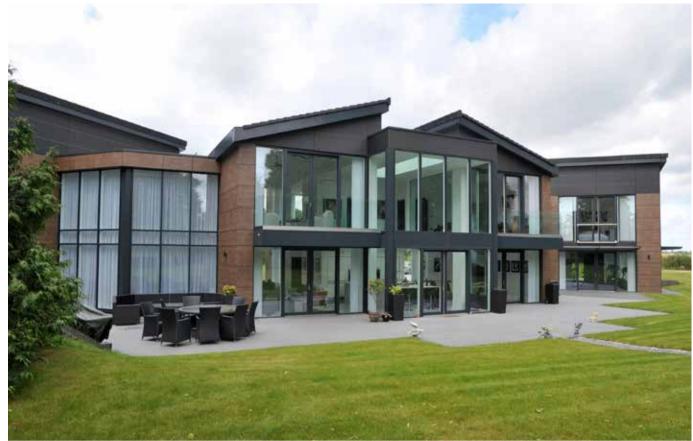

## SELF BUILD HOUSE, HAYLING ISLAND

**LOCATION** HAYLING ISLAND

**ARCHITECT** I J MURRAY ASSOCIATES

**YEAR** 2017

TRESPA® PRODUCT TRESPA PURA NFC®

Ian Murray owner of architectural practice I J Murray Associated Ltd: "I wanted to create a natural look, something that looked like new timber and would stay looking like new timber forever," he explains. "I did not want it to look aged or weary."

"Thanks to their advanced technology, Trespa Pura NFC° siding solutions are built to withstand harsh climatic and environmental conditions and to stay beautiful for many years. Sun, rain or salty sea air have no significant effect on the surface."