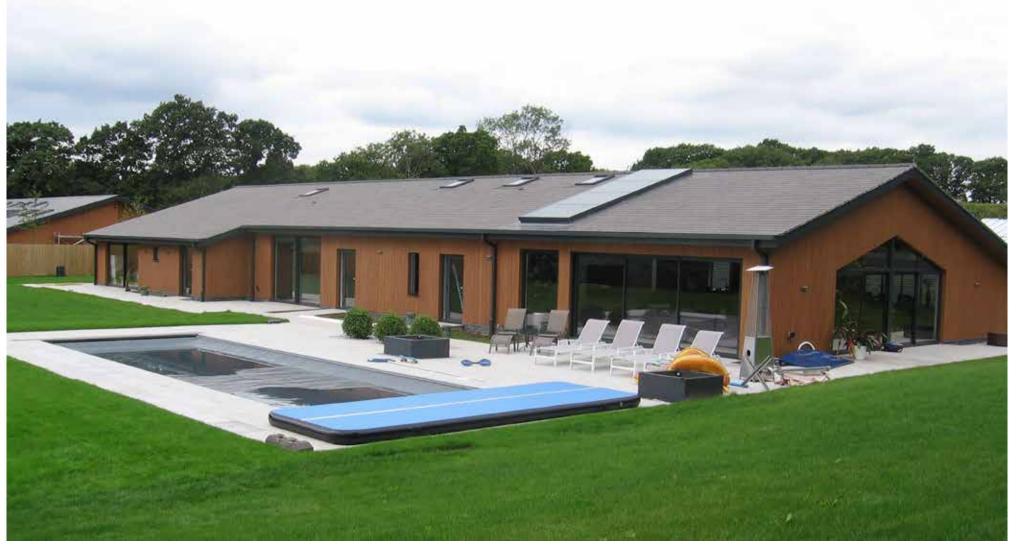

# The form of the building was created by owner/Developer David Grainger with Trespa\* products in mind. He says: "Having seen this material used for offices in and around London and major apartment buildings, I decided to use the product on the house." He adds: "It was well worth doing, particularly in respect of the low-maintenance requirements of the product."