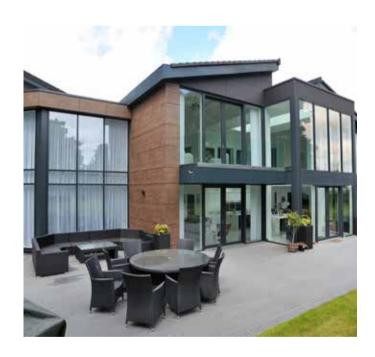

## HUGH WEBSTER SQUARE, HULL

LOCATION HULL

**ARCHITECT** HODSON ARCHITECTS

**YEAR** 2017

TRESPA® PRODUCT TRESPA® METEON® UNI COLOURS

A04.0.2
PALE
YELLOW

A05.1.1
STONE
BEIGE

A06.3.5
A06.3.1
A06.

The villas were developed using modular build with the aim of achieving government sustainability targets. Trespa\* Meteon\* was used in a radical, colourful way on every elevation of the build, combining aesthetics with sustainability.