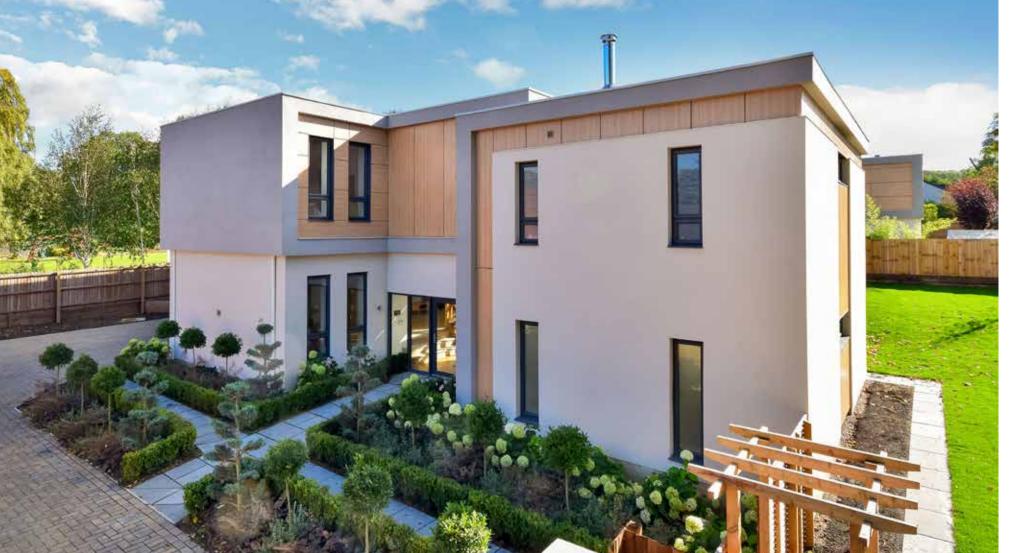

## SELF BUILD HOUSE, HAYLING ISLAND

**LOCATION** HAYLING ISLAND

**ARCHITECT** I J MURRAY ASSOCIATES

**YEAR** 2017

TRESPA® PRODUCT TRESPA PURA NFC®

Ian Murray owner of architectural practice I J Murray Associated Ltd: "I wanted to create a natural look, something that looked like new timber and would stay looking like new timber forever," he explains. "I did not want it to look aged or weary."

"Thanks to their advanced technology, Trespa Pura NFC° siding solutions are built to withstand harsh climatic and environmental conditions and to stay beautiful for many years. Sun, rain or salty sea air have no significant effect on the surface."

# The form of the building was created by owner/Developer David Grainger with Trespa\* products in mind. He says: "Having seen this material used for offices in and around London and major apartment buildings, I decided to use the product on the house." He adds: "It was well worth doing, particularly in respect of the low-maintenance requirements of the product."