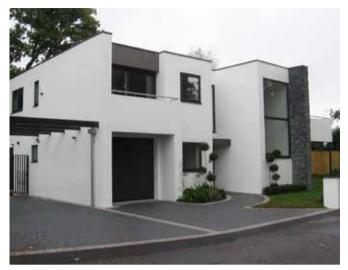

## SELF BUILD HOUSE, HAYLING ISLAND

**LOCATION** HAYLING ISLAND

**ARCHITECT** I J MURRAY ASSOCIATES

**YEAR** 2017

TRESPA® PRODUCT TRESPA PURA NFC®

Ian Murray owner of architectural practice I J Murray Associated Ltd: "I wanted to create a natural look, something that looked like new timber and would stay looking like new timber forever," he explains. "I did not want it to look aged or weary."

"Thanks to their advanced technology, Trespa Pura NFC° siding solutions are built to withstand harsh climatic and environmental conditions and to stay beautiful for many years. Sun, rain or salty sea air have no significant effect on the surface."

# The form of the building was created by owner/Developer David Grainger with Trespa\* products in mind. He says: "Having seen this material used for offices in and around London and major apartment buildings, I decided to use the product on the house." He adds: "It was well worth doing, particularly in respect of the low-maintenance requirements of the product."