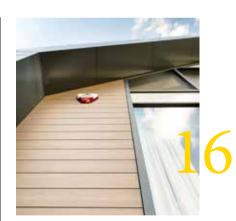

## SELF BUILD HOUSE, HAYLING ISLAND

**LOCATION** HAYLING ISLAND

**ARCHITECT** I J MURRAY ASSOCIATES

**YEAR** 2017

TRESPA® PRODUCT TRESPA PURA NFC®

Ian Murray owner of architectural practice I J Murray Associated Ltd: "I wanted to create a natural look, something that looked like new timber and would stay looking like new timber forever," he explains. "I did not want it to look aged or weary."

"Thanks to their advanced technology, Trespa Pura NFC° siding solutions are built to withstand harsh climatic and environmental conditions and to stay beautiful for many years. Sun, rain or salty sea air have no significant effect on the surface."

# The form of the building was created by owner/Developer David Grainger with Trespa\* products in mind. He says: "Having seen this material used for offices in and around London and major apartment buildings, I decided to use the product on the house." He adds: "It was well worth doing, particularly in respect of the low-maintenance requirements of the product."