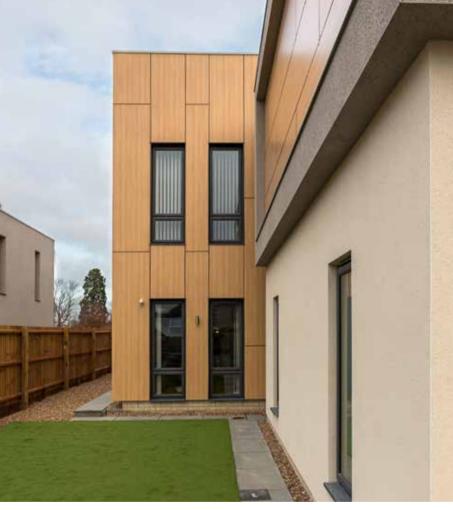

## INDIVIDUAL HOUSE, EDINBURGH

**LOCATION** EDINBURGH

**YEAR** 2019

TRESPA® PRODUCT TRESPA PURA NFC®

PU22 SLATE EBONY Trespa Pura NFC\* brings a long-lasting fresh and natural look to this private house in Edinburgh. The sustainable, low maintenance character of sidings used provides substantial added value here.