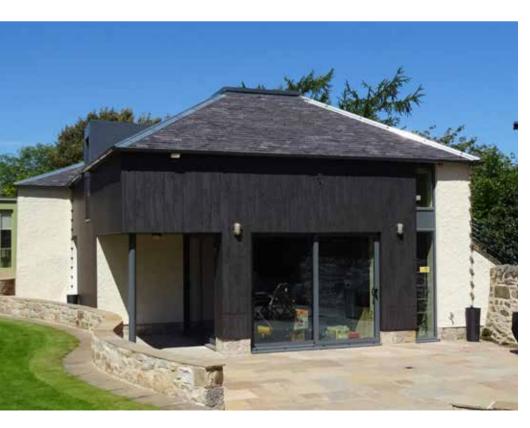

## INDIVIDUAL HOUSE, EDINBURGH

**LOCATION** EDINBURGH

**YEAR** 2019

TRESPA® PRODUCT TRESPA PURA NFC®

PU22 SLATE EBONY Trespa Pura NFC\* brings a long-lasting fresh and natural look to this private house in Edinburgh. The sustainable, low maintenance character of sidings used provides substantial added value here.