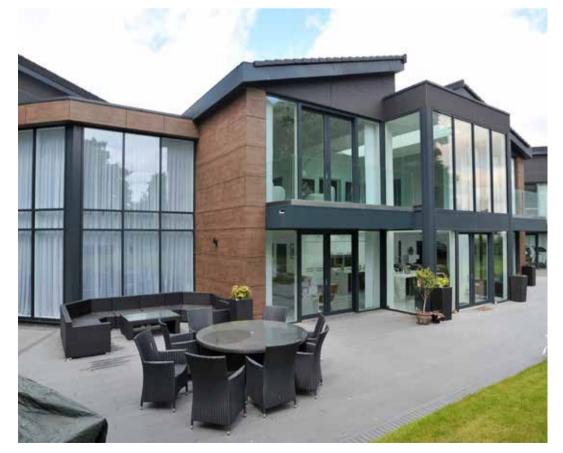

## SELF BUILD HOUSE, HAYLING ISLAND

**LOCATION** HAYLING ISLAND

**ARCHITECT** I J MURRAY ASSOCIATES

**YEAR** 2017

TRESPA® PRODUCT TRESPA PURA NFC®

Ian Murray owner of architectural practice I J Murray Associated Ltd: "I wanted to create a natural look, something that looked like new timber and would stay looking like new timber forever," he explains. "I did not want it to look aged or weary."

"Thanks to their advanced technology, Trespa Pura NFC° siding solutions are built to withstand harsh climatic and environmental conditions and to stay beautiful for many years. Sun, rain or salty sea air have no significant effect on the surface."