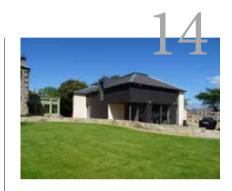

The architectural style is very contemporary for that region but fits in a unique and attractive way with the surroundings.

Trespa® Meteon® NW02 Elegant Oak is chosen for the Berkeley House project in Wothorpe. A new departure for a traditional builder who wanted a crisp modern appearance yet using materials with a traditional nature. The use of Wood decors gives a warm elegance to the façade.

## BERKELEY HOUSE, WOTHORPE

**LOCATION** WOTHORPE

**ARCHITECT** HEREWARD HOMES

**YEAR** 2016

TRESPA® PRODUCT TRESPA® METEON® WOOD DECORS