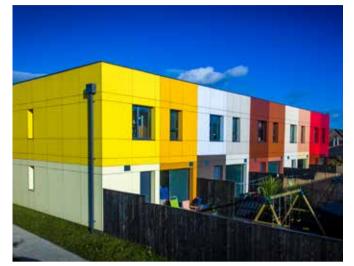

## HUGH WEBSTER SQUARE, HULL

LOCATION HULL

**ARCHITECT** HODSON ARCHITECTS

**YEAR** 2017

TRESPA® PRODUCT TRESPA® METEON® UNI COLOURS

A04.0.2
PALE
YELLOW

A05.1.1
STONE
BEIGE

A06.3.5
A06.3.1
A06.

The villas were developed using modular build with the aim of achieving government sustainability targets. Trespa\* Meteon\* was used in a radical, colourful way on every elevation of the build, combining aesthetics with sustainability.