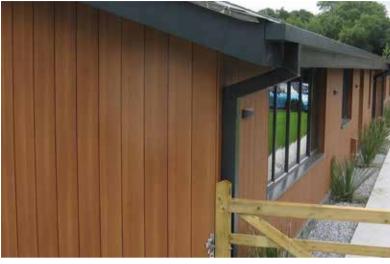

## SELF BUILD HOUSE, HAYLING ISLAND

**LOCATION** HAYLING ISLAND

**ARCHITECT** I J MURRAY ASSOCIATES

**YEAR** 2017

TRESPA® PRODUCT TRESPA PURA NFC®

Ian Murray owner of architectural practice I J Murray Associated Ltd: "I wanted to create a natural look, something that looked like new timber and would stay looking like new timber forever," he explains. "I did not want it to look aged or weary."

"Thanks to their advanced technology, Trespa Pura NFC° siding solutions are built to withstand harsh climatic and environmental conditions and to stay beautiful for many years. Sun, rain or salty sea air have no significant effect on the surface."