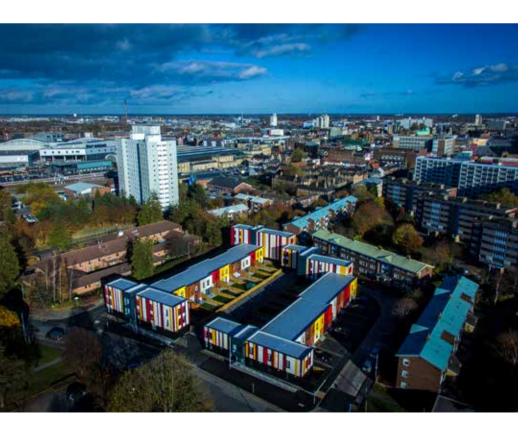

## HUGH WEBSTER SQUARE, HULL

LOCATION HULL

**ARCHITECT** HODSON ARCHITECTS

**YEAR** 2017

TRESPA® PRODUCT TRESPA® METEON® UNI COLOURS

A04.0.2
PALE
YELLOW

A05.1.1
STONE
BEIGE

A06.3.5
A06.3.1
A06.

The villas were developed using modular build with the aim of achieving government sustainability targets. Trespa\* Meteon\* was used in a radical, colourful way on every elevation of the build, combining aesthetics with sustainability.