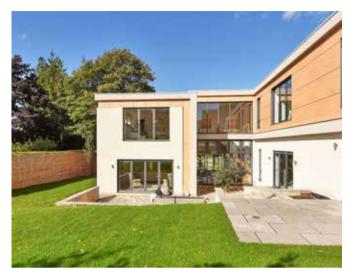

## CORNELL HOUSE, WOTHORPE

**LOCATION** WOTHORPE

**ARCHITECT** HEREWARD HOMES

**YEAR** 2016

TRESPA® PRODUCT TRESPA® METEON® WOOD DECORS

This private house stands in an exclusive part of Stamford, which is a beautiful historic Georgian Town in Lincolnshire (UK).

The architectural style is very contemporary for that region but fits in a unique and attractive way with the surroundings.

Trespa® Meteon® NW02 Elegant Oak is chosen for the Berkeley House project in Wothorpe. A new departure for a traditional builder who wanted a crisp modern appearance yet using materials with a traditional nature. The use of Wood decors gives a warm elegance to the façade.

## BERKELEY HOUSE, WOTHORPE

**LOCATION** WOTHORPE

**ARCHITECT** HEREWARD HOMES

**YEAR** 2016

TRESPA® PRODUCT TRESPA® METEON® WOOD DECORS