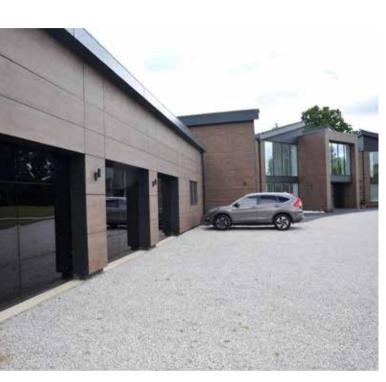

## CORNELL HOUSE, WOTHORPE

**LOCATION** WOTHORPE

**ARCHITECT** HEREWARD HOMES

**YEAR** 2016

TRESPA® PRODUCT TRESPA® METEON® WOOD DECORS

This private house stands in an exclusive part of Stamford, which is a beautiful historic Georgian Town in Lincolnshire (UK).

The architectural style is very contemporary for that region but fits in a unique and attractive way with the surroundings.

Trespa® Meteon® NW02 Elegant Oak is chosen for the Berkeley House project in Wothorpe. A new departure for a traditional builder who wanted a crisp modern appearance yet using materials with a traditional nature. The use of Wood decors gives a warm elegance to the façade.

## BERKELEY HOUSE, WOTHORPE

**LOCATION** WOTHORPE

**ARCHITECT** HEREWARD HOMES

**YEAR** 2016

TRESPA® PRODUCT TRESPA® METEON® WOOD DECORS