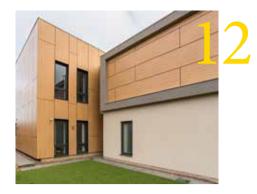

## CORNELL HOUSE, WOTHORPE

**LOCATION** WOTHORPE

**ARCHITECT** HEREWARD HOMES

**YEAR** 2016

TRESPA® PRODUCT TRESPA® METEON® WOOD DECORS

This private house stands in an exclusive part of Stamford, which is a beautiful historic Georgian Town in Lincolnshire (UK).

The architectural style is very contemporary for that region but fits in a unique and attractive way with the surroundings.

Trespa® Meteon® NW02 Elegant Oak is chosen for the Berkeley House project in Wothorpe. A new departure for a traditional builder who wanted a crisp modern appearance yet using materials with a traditional nature. The use of Wood decors gives a warm elegance to the façade.