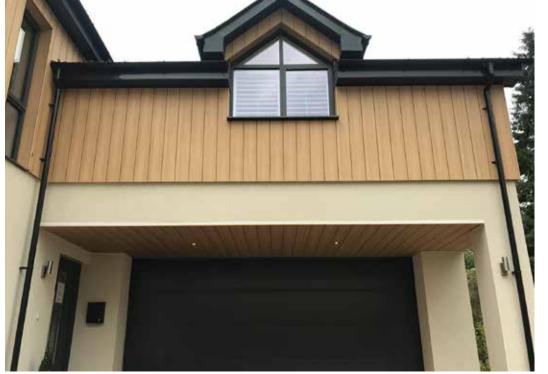

**LOCATION** PLYMOUTH

**YEAR** 2017

TRESPA® PRODUCT TRESPA PURA NFC®

A development of 7 houses in Plymouth. Trespa Pura NFC\* is installed vertically and is also used on the exterior ceilings. The product comes in several beautiful colours designed for a distinctive look. The classic oak colour they used provides the warm look of wood, yet offers a long life and is easy to clean.