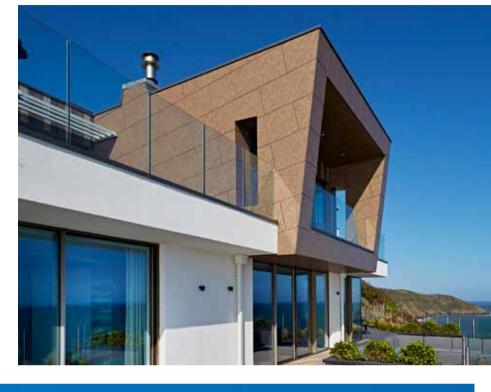

### TRESPA® METEON®

HIGH-END AESTHETICS, LASTING QUALITY

Trespa® Meteon® is engineered for exterior coverings such as façade cladding, balcony panelling, sunblinds, soffits and other demanding applications. Thanks to the wide variety of options on offer, there's a perfect match for almost every architectural vision. A broad selection of innovative finishes and striking effects, bespoke and standard colours, allow you to play with abstract variations, colours and natural appearances.