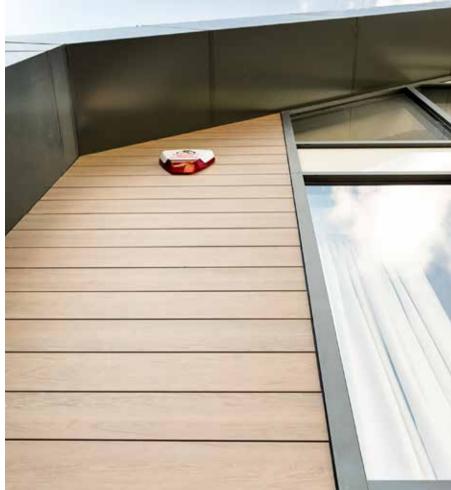

## TRESPA PURA NFC®

EASY INSTALLATION,
DURABLE DESIGN

Trespa Pura NFC\* provides a solution consisting of sidings, fasteners and matching accessories. The sidings are not only attractive, but are also highly durable. Sidings undergo extensive testing for impact and uv resistance and come with a 10-year product guarantee, which includes colour stability. The system gives maximum design freedom and a long lasting, beautiful finish.