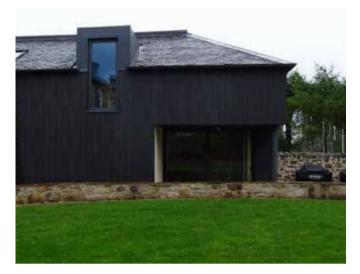

This development consists of two spectacular houses. The natural touch is enhanced by the use of Trespa® Meteon® NM07 Casted Grey, which is part of our Naturals collection. The developer was the first to use Casted Grey in the UK. They are always looking for new finishes to give a unique look to their developments.