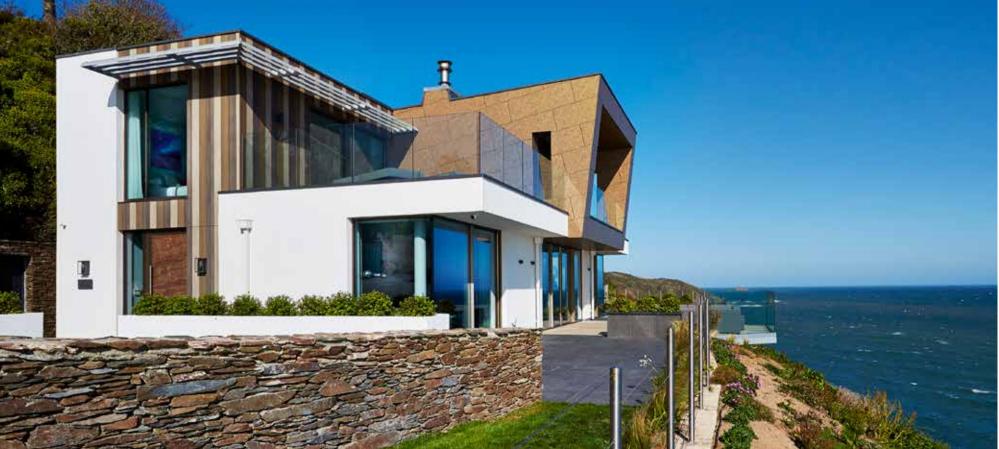

## SELF BUILD HOUSE, HAYLING ISLAND

**LOCATION** HAYLING ISLAND

**ARCHITECT** I J MURRAY ASSOCIATES

**YEAR** 2017

TRESPA® PRODUCT TRESPA PURA NFC®

Ian Murray owner of architectural practice I J Murray Associated Ltd: "I wanted to create a natural look, something that looked like new timber and would stay looking like new timber forever," he explains. "I did not want it to look aged or weary."

"Thanks to their advanced technology, Trespa Pura NFC° siding solutions are built to withstand harsh climatic and environmental conditions and to stay beautiful for many years. Sun, rain or salty sea air have no significant effect on the surface."

# The form of the building was created by owner/Developer David Grainger with Trespa\* products in mind. He says: "Having seen this material used for offices in and around London and major apartment buildings, I decided to use the product on the house." He adds: "It was well worth doing, particularly in respect of the low-maintenance requirements of the product."