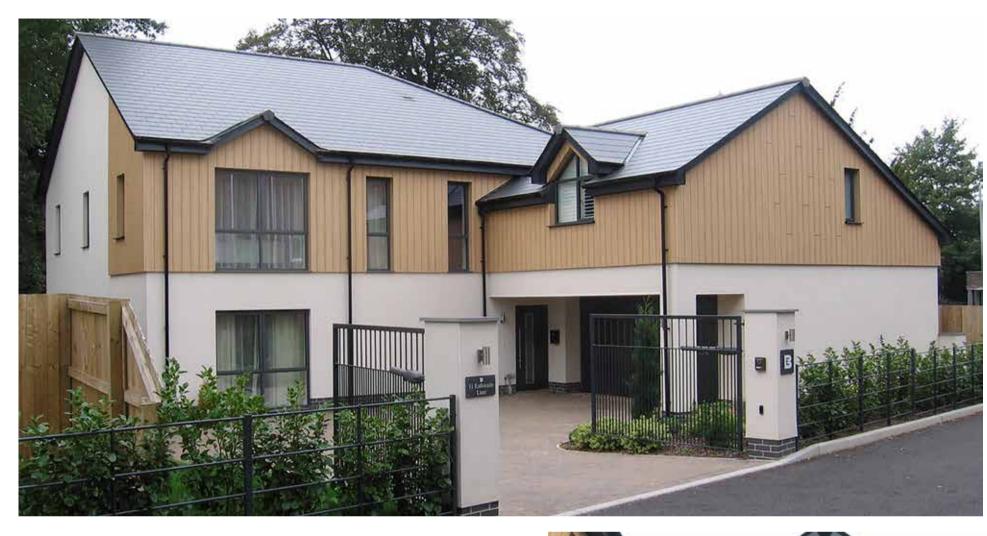

**LOCATION** PLYMOUTH

**YEAR** 2017

TRESPA® PRODUCT TRESPA PURA NFC®

A development of 7 houses in Plymouth. Trespa Pura NFC\* is installed vertically and is also used on the exterior ceilings. The product comes in several beautiful colours designed for a distinctive look. The classic oak colour they used provides the warm look of wood, yet offers a long life and is easy to clean.