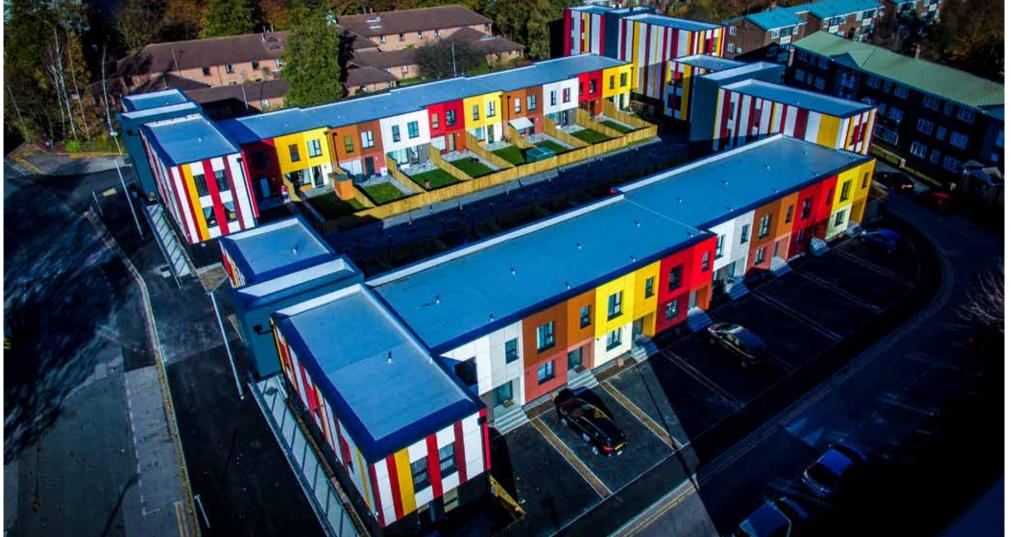

## HUGH WEBSTER SQUARE, HULL

LOCATION HULL

**ARCHITECT** HODSON ARCHITECTS

**YEAR** 2017

TRESPA® PRODUCT TRESPA® METEON® UNI COLOURS

A04.0.2
PALE
YELLOW

A05.1.1
STONE
BEIGE

A06.3.5
A06.3.1
A06.

The villas were developed using modular build with the aim of achieving government sustainability targets. Trespa\* Meteon\* was used in a radical, colourful way on every elevation of the build, combining aesthetics with sustainability.