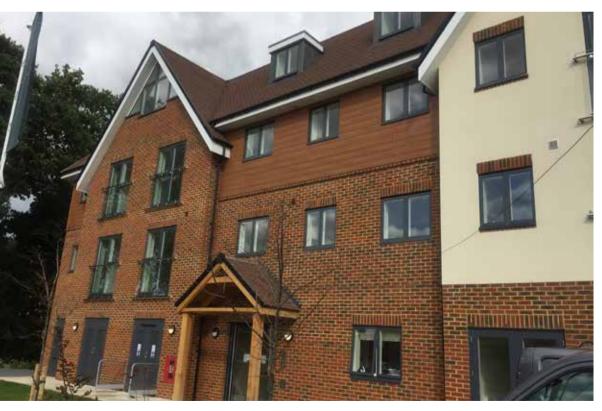

## RENAISSANCE RETIREMENT, SANDHURST

LOCATION SANDHURST

**YEAR** 2019

TRESPA® PRODUCT TRESPA PURA NFC®

PU08 ROMANTI WALNUT MATT Bricks meet Trespa Pura NFC\* PU08 Romantic Walnut in an intriguing mix between tradition and product innovation. Red bricks charm is neverending and the combination with Trespa Pura NFC\* creates unique architectural works!