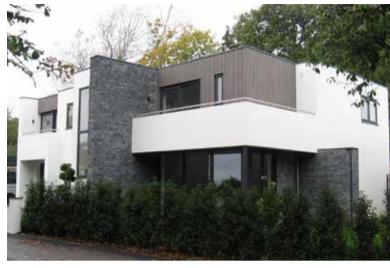

## CORNELL HOUSE, WOTHORPE

**LOCATION** WOTHORPE

**ARCHITECT** HEREWARD HOMES

**YEAR** 2016

TRESPA® PRODUCT TRESPA® METEON® WOOD DECORS

This private house stands in an exclusive part of Stamford, which is a beautiful historic Georgian Town in Lincolnshire (UK).

The architectural style is very contemporary for that region but fits in a unique and attractive way with the surroundings.

Trespa® Meteon® NW02 Elegant Oak is chosen for the Berkeley House project in Wothorpe. A new departure for a traditional builder who wanted a crisp modern appearance yet using materials with a traditional nature. The use of Wood decors gives a warm elegance to the façade.

## BERKELEY HOUSE, WOTHORPE

**LOCATION** WOTHORPE

**ARCHITECT** HEREWARD HOMES

**YEAR** 2016

TRESPA® PRODUCT TRESPA® METEON® WOOD DECORS