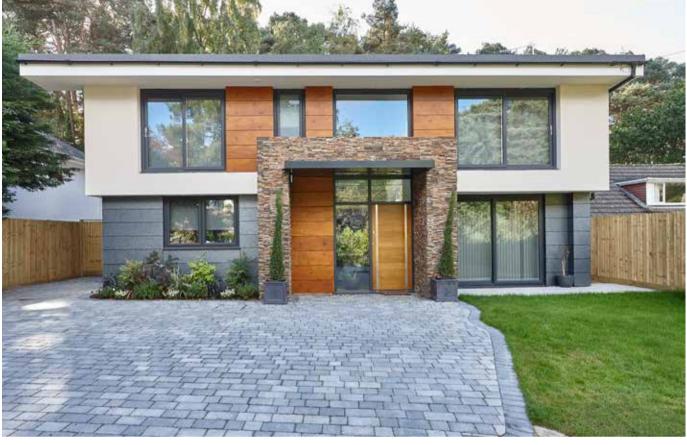

A® PRODUCT TRESPA PURA NFC®







A development of 7 houses in Plymouth. Trespa Pura NFC\* is installed vertically and is also used on the exterior ceilings. The product comes in several beautiful colours designed for a distinctive look. The classic oak colour they used provides the warm look of wood, yet offers a long life and is easy to clean.

## HUGH WEBSTER SQUARE, HULL

LOCATION HULL

**ARCHITECT** HODSON ARCHITECTS

**YEAR** 2017

TRESPA® PRODUCT TRESPA® METEON® UNI COLOURS

A04.0.2
PALE
YELLOW

A05.1.1
STONE
BEIGE

A06.3.5
A06.3.1
A06.

The villas were developed using modular build with the aim of achieving government sustainability targets. Trespa\* Meteon\* was used in a radical, colourful way on every elevation of the build, combining aesthetics with sustainability.

















This development consists of two spectacular houses. The natural touch is enhanced by the use of Trespa® Meteon® NM07 Casted Grey, which is part of our Naturals collection. The developer was the first to use Casted Grey in the UK. They are always looking for new finishes to give a unique look to their developments.

# PRIVATE HOUSE, POOLE

**LOCATION** POOLE

**YEAR** 2015

TRESPA® PRODUCT TRESPA® METEON® NATURALS



## WATER FARM, HORSHAM

LOCATION HORSHAM

**YEAR** 2018

TRESPA® PRODUCT TRESPA PURA NFC®



Water farm was a development of two identical houses of which one was for the developer himself. They spent a great deal of time researching the cladding material and decided to choose Trespa Pura NFC\*. Choosing the right material for the building's exterior cladding was a criti