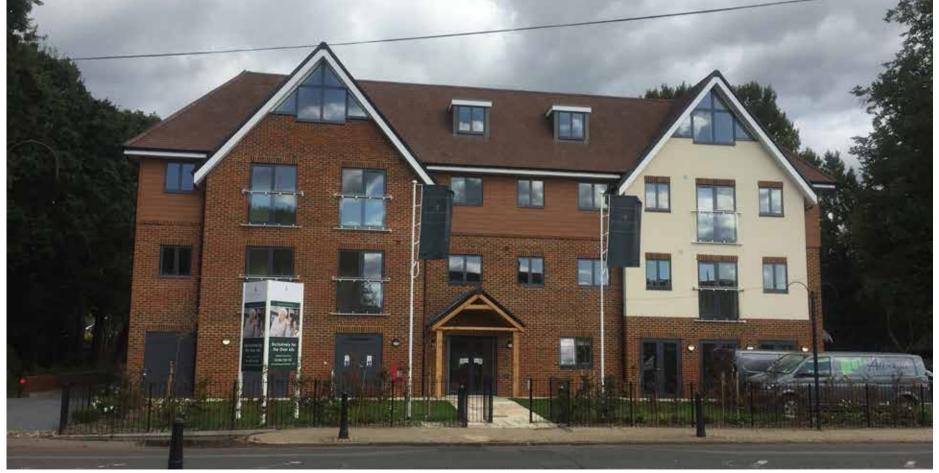

## SELF BUILD HOUSE, HAYLING ISLAND

**LOCATION** HAYLING ISLAND

**ARCHITECT** I J MURRAY ASSOCIATES

**YEAR** 2017

TRESPA® PRODUCT TRESPA PURA NFC®

Ian Murray owner of architectural practice I J Murray Associated Ltd: "I wanted to create a natural look, something that looked like new timber and would stay looking like new timber forever," he explains. "I did not want it to look aged or weary."

"Thanks to their advanced technology, Trespa Pura NFC° siding solutions are built to withstand harsh climatic and environmental conditions and to stay beautiful for many years. Sun, rain or salty sea air have no significant effect on the surface."

# The form of the building was created by owner/Developer David Grainger with Trespa\* products in mind. He says: "Having seen this material used for offices in and around London and major apartment buildings, I decided to use the product on the house." He adds: "It was well worth doing, particularly in respect of the low-maintenance requirements of the product."