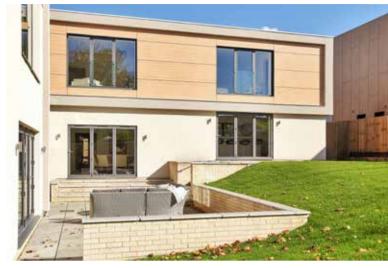

## CORNELL HOUSE, WOTHORPE

**LOCATION** WOTHORPE

**ARCHITECT** HEREWARD HOMES

**YEAR** 2016

TRESPA® PRODUCT TRESPA® METEON® WOOD DECORS

This private house stands in an exclusive part of Stamford, which is a beautiful historic Georgian Town in Lincolnshire (UK).

The architectural style is very contemporary for that region but fits in a unique and attractive way with the surroundings.

Trespa® Meteon® NW02 Elegant Oak is chosen for the Berkeley House project in Wothorpe. A new departure for a traditional builder who wanted a crisp modern appearance yet using materials with a traditional nature. The use of Wood decors gives a warm elegance to the façade.

## BERKELEY HOUSE, WOTHORPE

**LOCATION** WOTHORPE

**ARCHITECT** HEREWARD HOMES

**YEAR** 2016

TRESPA® PRODUCT TRESPA® METEON® WOOD DECORS