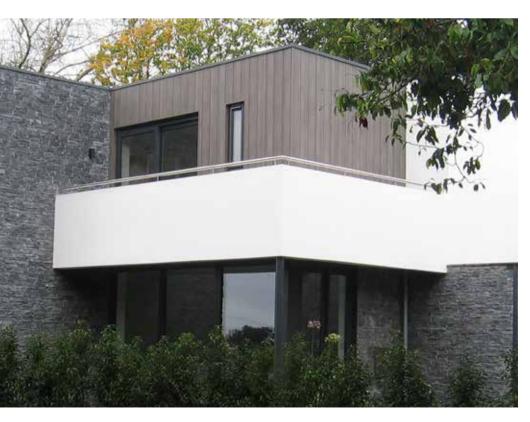

## CORNELL HOUSE, WOTHORPE

**LOCATION** WOTHORPE

**ARCHITECT** HEREWARD HOMES

**YEAR** 2016

TRESPA® PRODUCT TRESPA® METEON® WOOD DECORS

This private house stands in an exclusive part of Stamford, which is a beautiful historic Georgian Town in Lincolnshire (UK).

The architectural style is very contemporary for that region but fits in a unique and attractive way with the surroundings.

Trespa® Meteon® NW02 Elegant Oak is chosen for the Berkeley House project in Wothorpe. A new departure for a traditional builder who wanted a crisp modern appearance yet using materials with a traditional nature. The use of Wood decors gives a warm elegance to the façade.

## BERKELEY HOUSE, WOTHORPE

**LOCATION** WOTHORPE

**ARCHITECT** HEREWARD HOMES

**YEAR** 2016

TRESPA® PRODUCT TRESPA® METEON® WOOD DECORS