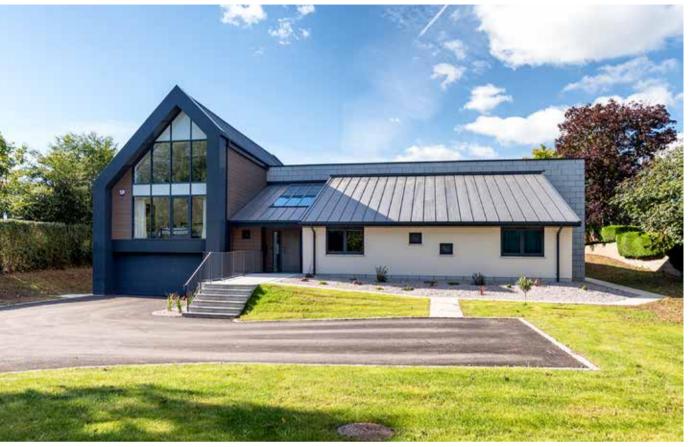

## INDIVIDUAL HOUSE IN DARTMOUTH

LOCATION DARTMOUTH

**ARCHITECT** BBH ARCHITECTS

**YEAR** 2018

TRESPA® PRODUCT TRESPA® METEON® NATURALS

TRESPA PURA NFC®

PU28 SIBERIAN LARCH A perfect mix of traditional and contemporary materials. For the façade, the architect chose to combine Trespa® Meteon® Naturals NM04 Sintered Alloy, Trespa Pura NFC® PU17 Aged Ash and PU28 Siberian Larch. This self build house achieves an outstanding look through a skilful use of transparencies, light colours and touches of wood.