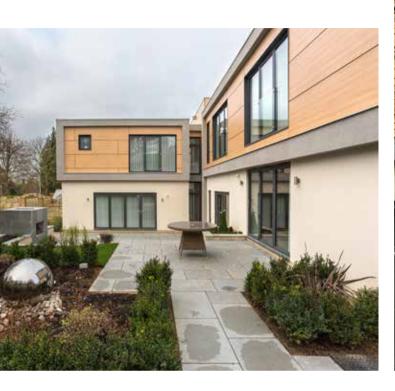

## CORNELL HOUSE, WOTHORPE

**LOCATION** WOTHORPE

**ARCHITECT** HEREWARD HOMES

**YEAR** 2016

TRESPA® PRODUCT TRESPA® METEON® WOOD DECORS

This private house stands in an exclusive part of Stamford, which is a beautiful historic Georgian Town in Lincolnshire (UK).

The architectural style is very contemporary for that region but fits in a unique and attractive way with the surroundings.

Trespa® Meteon® NW02 Elegant Oak is chosen for the Berkeley House project in Wothorpe. A new departure for a traditional builder who wanted a crisp modern appearance yet using materials with a traditional nature. The use of Wood decors gives a warm elegance to the façade.