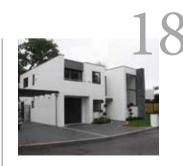

## PRIVATE HOUSE, EXETER

**LOCATION** EXETER

YEAR

2017

TRESPA® PRODUCT TRESPA PURA NFC®

A single house with a very contemporary feel in an exclusive area of Exeter. The developer was so pleased with the look he has used it on subsequent projects. The white plasterwork contrasts subtly with the Trespa Pura NFC\* PU17, giving the building a pleasant open and airy look.