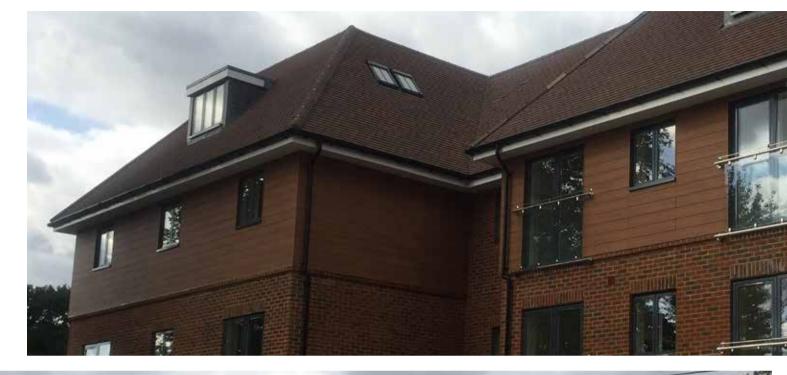

## RENAISSANCE RETIREMENT, SANDHURST

LOCATION SANDHURST

**YEAR** 2019

TRESPA® PRODUCT TRESPA PURA NFC®

PU08 ROMANTI WALNUT MATT Bricks meet Trespa Pura NFC\* PU08 Romantic Walnut in an intriguing mix between tradition and product innovation. Red bricks charm is neverending and the combination with Trespa Pura NFC\* creates unique architectural works!