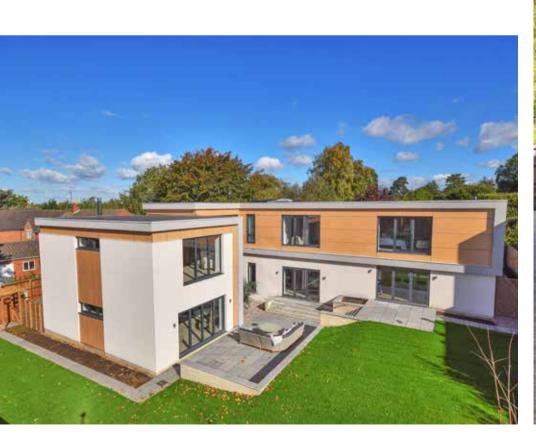

## CORNELL HOUSE, WOTHORPE

**LOCATION** WOTHORPE

**ARCHITECT** HEREWARD HOMES

**YEAR** 2016

TRESPA® PRODUCT TRESPA® METEON® WOOD DECORS

This private house stands in an exclusive part of Stamford, which is a beautiful historic Georgian Town in Lincolnshire (UK).

The architectural style is very contemporary for that region but fits in a unique and attractive way with the surroundings.

Trespa® Meteon® NW02 Elegant Oak is chosen for the Berkeley House project in Wothorpe. A new departure for a traditional builder who wanted a crisp modern appearance yet using materials with a traditional nature. The use of Wood decors gives a warm elegance to the façade.

## BERKELEY HOUSE, WOTHORPE

**LOCATION** WOTHORPE

**ARCHITECT** HEREWARD HOMES

**YEAR** 2016

TRESPA® PRODUCT TRESPA® METEON® WOOD DECORS