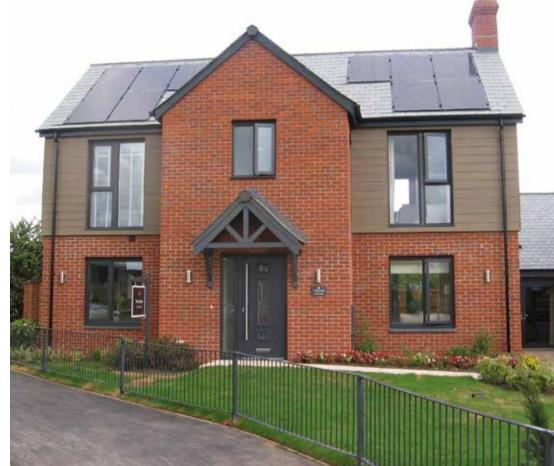

## SELF BUILD HOUSE, HAYLING ISLAND

**LOCATION** HAYLING ISLAND

**ARCHITECT** I J MURRAY ASSOCIATES

**YEAR** 2017

TRESPA® PRODUCT TRESPA PURA NFC®

Ian Murray owner of architectural practice I J Murray Associated Ltd: "I wanted to create a natural look, something that looked like new timber and would stay looking like new timber forever," he explains. "I did not want it to look aged or weary."

"Thanks to their advanced technology, Trespa Pura NFC° siding solutions are built to withstand harsh climatic and environmental conditions and to stay beautiful for many years. Sun, rain or salty sea air have no significant effect on the surface."

# The form of the building was created by owner/Developer David Grainger with Trespa\* products in mind. He says: "Having seen this material used for offices in and around London and major apartment buildings, I decided to use the product on the house." He adds: "It was well worth doing, particularly in respect of the low-maintenance requirements of the product."