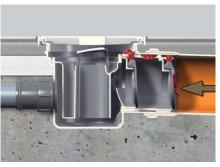

#### **Reliable function**

When backflow occurs, reversing the direction of flow, water reaches the primary flap and forces it shut. The secondary flap provides additional safety.

The manually operated emergency seal incorporated into the second flap provides the option to shut off the pipe system for additional security or where long periods of non-use may result in evaporation of the foul air trap allowing the drain to vent foul odours.

#### **Technical**

ACO JUNIOR® backflow floor drain

- > Double backflow flaps with manual locking
- Grating, body and internals injected molded ABS and PP plastics
- Foul air trap with 60mm water seal
- Sludge trap
- Removable grating 197mm x 197mm Load Class K3 to BS EN 1253
- Connection, 110mm pipe
- Flow, 1.6I/s
- Weight, 1.2kg