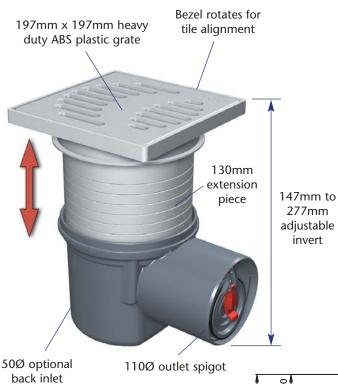

#### Versatile design

The ACO JUNIOR® installs into solid floor construction and connects to 110mm Ø drain pipe. An optional 50mm Ø back inlet allows connection from an appliance, shower or basin.

#### **Key features**

- Compact design with double flap security
- ▶ 147mm to 277mm outlet invert range
- ▶ 60mm water seal
- Manual flap lock prevents venting through trap
- Tile top rotates and height adjusts
- Top access foul air trap and sludge bucket
- > All parts removable for cleaning
- Multi-fit 50mm back inlet option for additional connection

#### **Technical**

ACO JUNIOR® backflow floor drain

- > Double backflow flaps with manual locking
- Grating, body and internals injected molded ABS and PP plastics
- Foul air trap with 60mm water seal
- Sludge trap
- Removable grating 197mm x 197mm Load Class K3 to BS EN 1253
- Connection, 110mm pipe
- Flow, 1.6I/s
- Weight, 1.2kg