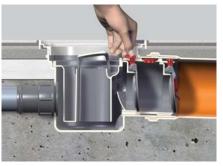

#### **Key features**

- Compact design with double flap security
- ▶ 147mm to 277mm outlet invert range
- ▶ 60mm water seal
- Manual flap lock prevents venting through trap
- Tile top rotates and height adjusts
- Top access foul air trap and sludge bucket
- > All parts removable for cleaning
- Multi-fit 50mm back inlet option for additional connection

#### **Technical**

ACO JUNIOR® backflow floor drain

- > Double backflow flaps with manual locking
- Grating, body and internals injected molded ABS and PP plastics
- Foul air trap with 60mm water seal
- Sludge trap
- Removable grating 197mm x 197mm Load Class K3 to BS EN 1253
- Connection, 110mm pipe
- Flow, 1.6I/s
- Weight, 1.2kg