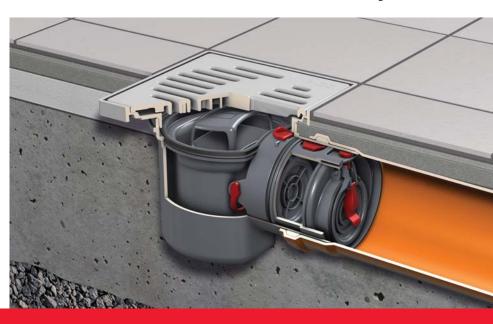

#### **Backflow floor drain**

The ACO JUNIOR® is a Type 5 anti-flooding device for grey water application and conforms to BS EN 13564. Compact construction makes this backflow gully ideal for new build or refurbishment projects.

The award winning design incorporates backflow protection featuring two gravity closure devices one of which is an emergency seal which can be operated manually.

#### Versatile design

The ACO JUNIOR® installs into solid floor construction and connects to 110mm Ø drain pipe. An optional 50mm Ø back inlet allows connection from an appliance, shower or basin.

#### **Reliable function**

When backflow occurs, reversing the direction of flow, water reaches the primary flap and forces it shut. The secondary flap provides additional safety.

The manually operated emergency seal incorporated into the second flap provides the option to shut off the pipe system for additional security or where long periods of non-use may result in evaporation of the foul air trap allowing the drain to vent foul odours.

#### **Key features**

- Compact design with double flap security
- ▶ 147mm to 277mm outlet invert range
- ▶ 60mm water seal
- Manual flap lock prevents venting through trap
- Tile top rotates and height adjusts
- Top access foul air trap and sludge bucket
- > All parts removable for cleaning
- Multi-fit 50mm back inlet option for additional connection