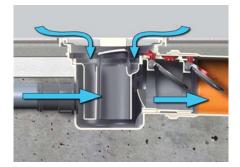

#### **Reliable function**

When backflow occurs, reversing the direction of flow, water reaches the primary flap and forces it shut. The secondary flap provides additional safety.

The manually operated emergency seal incorporated into the second flap provides the option to shut off the pipe system for additional security or where long periods of non-use may result in evaporation of the foul air trap allowing the drain to vent foul odours.