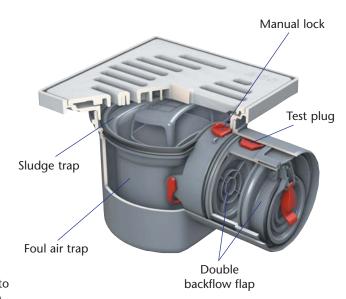

The award winning design incorporates backflow protection featuring two gravity closure devices one of which is an emergency seal which can be operated manually.

#### **Reliable function**

When backflow occurs, reversing the direction of flow, water reaches the primary flap and forces it shut. The secondary flap provides additional safety.

The manually operated emergency seal incorporated into the second flap provides the option to shut off the pipe system for additional security or where long periods of non-use may result in evaporation of the foul air trap allowing the drain to vent foul odours.

#### **Technical**

ACO JUNIOR® backflow floor drain

- > Double backflow flaps with manual locking
- Grating, body and internals injected molded ABS and PP plastics
- Foul air trap with 60mm water seal
- Sludge trap
- Removable grating 197mm x 197mm Load Class K3 to BS EN 1253
- Connection, 110mm pipe
- Flow, 1.6I/s
- Weight, 1.2kg