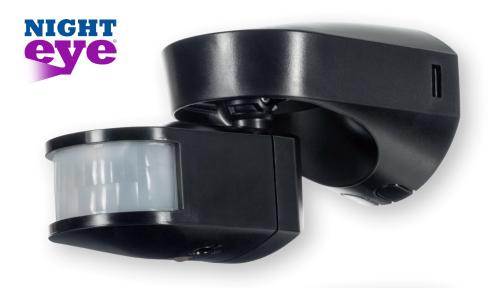

## Go Remote A theben Group Company with RF Control

Eliminates the need for hardwired PIR override.

- 180° detection up to 12m range.
- Pan and tilt feature.
- Adjustable time setting
  5 seconds 15 minutes.
- Adjustable 2 1000 LUX setting.
- Total PIR switching: 2300W halogen, 500W fluorescent and 250W LED lighting.
- IP55 weatherproof rating.
- RF fob control included, up to 100m handheld range.
- Ultra slim fob control also fits inside standard light switch for quick & easy switch control anywhere – no cabling/power necessary.
- Corner mounting bracket available – SLBCB/SLWCB.
- Interchangeable back plates with Timeguard models SLB2300/SLW2300.