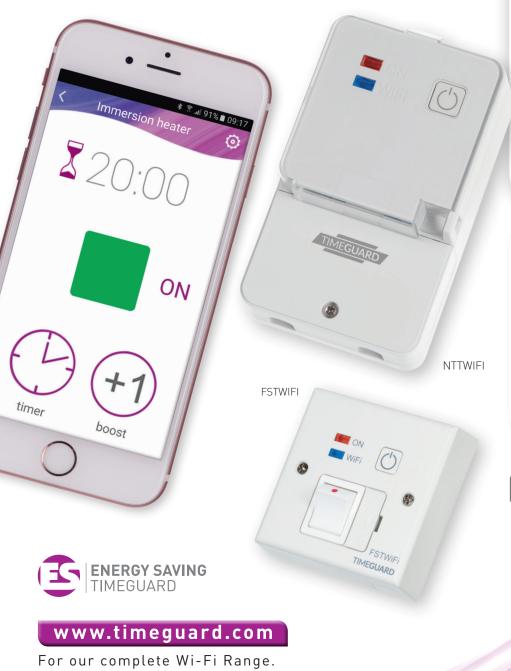

## Wi-Fi Controlled Timeswitch

Wi-Fi enabled control for immersion heaters, lighting applications and much more.

Victory Park, 400 Edgware Road, London NW2 6ND Sales Office Direct Line: 020 8452 1112 Email: csc@timeguard.com

## A **theben** Group Company

- Wi-Fi controlled timeswitch.
- Available for Android and iOS only.
- Works with Wi-Fi and 4G.
- Supports multiple users/devices.
- Enables user to programme, change and check appliance status wherever they are.
- Ideal for immersion heater control and lighting applications.
- Up to 16(4)A rated suitable for up to 3kW loading.