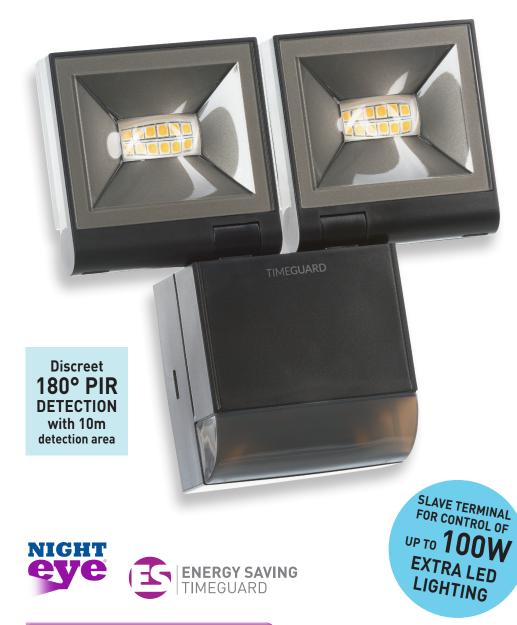

Victory Park, 400 Edgware Road, London NW2 6ND Sales Office Direct Line: 020 8452 1112 Email: csc@timeguard.com

- Powerful LED compact PIR floodlight.
- Operating temperature 20°C to + 45°C.
- Colour temperature 4000k.
- Lumen output 1x 840lm (LED100E) and 2x 840lm (LED200E).
- Discreet 180° PIR detection with 10m detection area.
- Adjustable time setting 2 seconds to 30 minutes.
- Adjustable 2 200 LUX setting.
- IP55 weatherproof rating.
- Manual override.
- Slave terminal available for additional external lighting loads; LED max 100W, halogen max 300W, fluorescent max 200W.
- Parallel switching facility a maximum of 4x LED100E/ LED200E (depending on model) floodlights can be wired in parallel to enable any detector to turn ON all the lights connected.