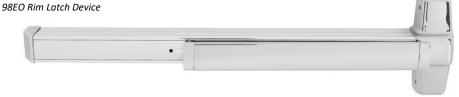

## 98/99 Series Exit Devices

The Quiet One®- A complete range of CE Marked Exit Hardware including Rim & Mortice Latch Devices and Surface & Concealed Vertical Rod Devices

Best suited to heavy duty situations on perimeter and internal doors where architectural grade safe egress in panic emergency situations is a requirement.

## Von Duprin 98/99 Series Exit Hardware

This range of architectural grade escape devices includes the 98 Series with its smooth mechanism case and the established 99 Series with its familiar grooved design. The two styles are mechanically and dimensionally identical and provide a solution specifically for standard stile applications down to 89mm.