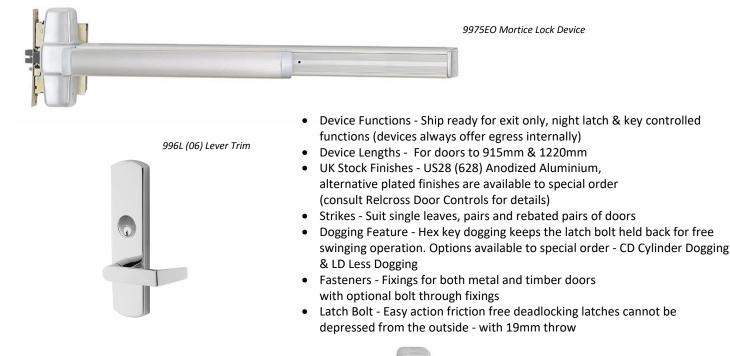

## 98/99 Series Exit Devices

The Quiet One®- A complete range of CE Marked Exit Hardware including Rim & Mortice Latch Devices and Surface & Concealed Vertical Rod Devices

Best suited to heavy duty situations on perimeter and internal doors where architectural grade safe egress in panic emergency situations is a requirement.

## Von Duprin 98/99 Series Exit Hardware

This range of architectural grade escape devices includes the 98 Series with its smooth mechanism case and the established 99 Series with its familiar grooved design. The two styles are mechanically and dimensionally identical and provide a solution specifically for standard stile applications down to 89mm.