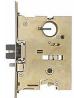

UK Fire Certification in accordance with EN 1634-1:2000 (timber) WFRC No. C132276 120mins, BS EN 1125: 2008 (except 98/9947 & 98/9975 versions)

7500 Mortice Lock