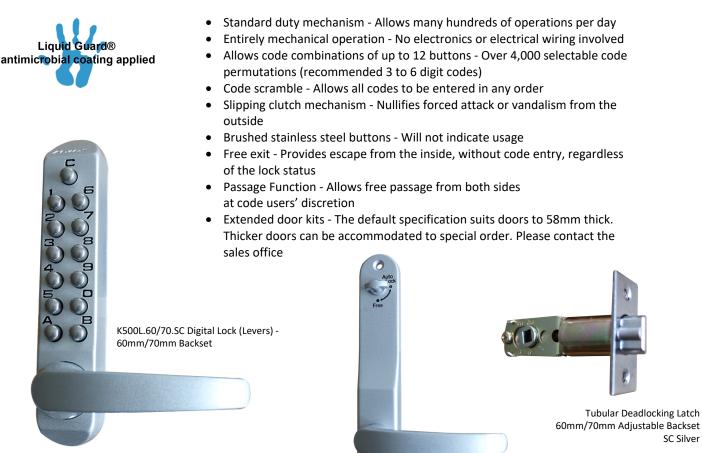

## K500L.60/70.SC

Digital Lock (Levers) - 60mm/70mm Backset. SC Silver w. Stainless Steel Buttons

This lock is best suited to standard duty situations on internal doors where a low level of security is a requirement.

Available optionally with Liquid Guard® Antimicrobial Coating. Please contact the Sale Office or further information, including lead times and prices.

Inside Lever & Free Passage Turn

Use the Keylex 500 series on all standard duty, low security internal door installations. Always choose the K2100K option for military, police and fire service installations. The narrow stile Keylex 500 design, with its built-in clutch mechanism protecting the lock furniture, will suit all clear stile widths down to 80mm and is particularly suited for use on timber and composite doors. The Keylex 500 can be expected to give many years' service if specified and maintained correctly.

SC Silver

Standard Duty/Low Security

Keylex 2100 Series | Keylex 900 Series | Keylex 800 Series | Keylex 700 Series | Keylex 500 Series

This version best suited to standard duty situations on internal doors where a low level of security is a requirement.