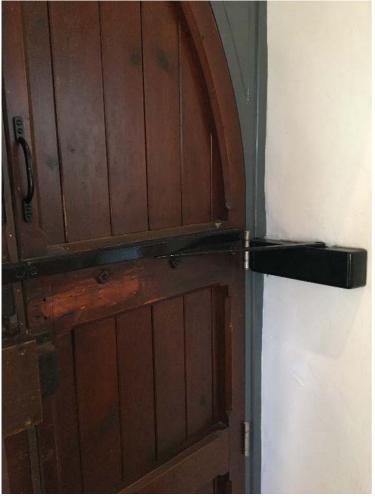

### Arched Head Door Control

LCN 4000T wall mounted door closers are the perfect 'pull side' solution at arched head doors requiring access control - moving the closer mechanism away from the door/frame and maintaining full hydraulic control over both

Securitron - M32FB Magnalock®

Wall Mounted Closers

opening and closing arcs.