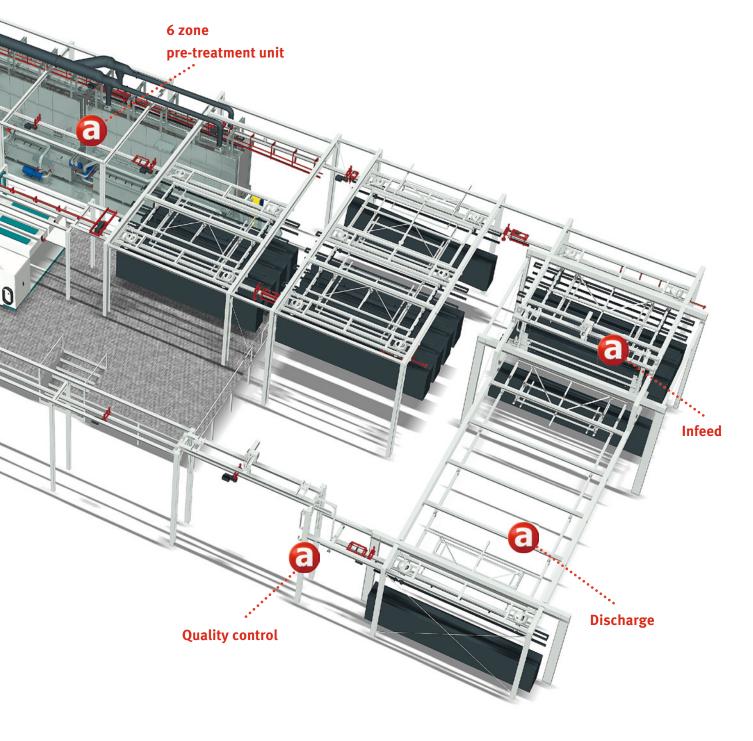

## Set-up of the unique alwitra powder coating line

Take a virtual tour of the line with 360° views and videos at www.alwitra.de/360grad/de/alwi.html or scan the QR code.