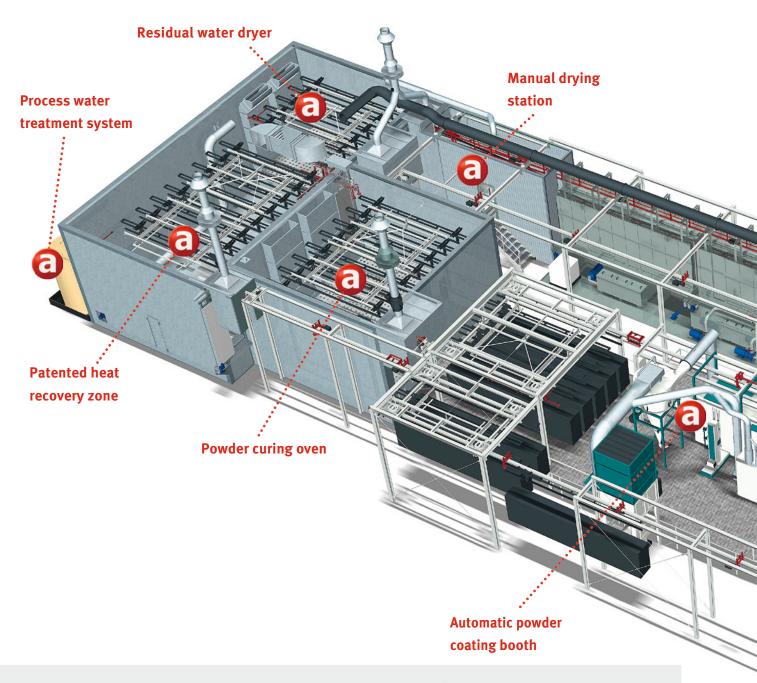

### A new dimension in flat roof design!

alwitra is the only flat roof waterproofing manufacturer to offer you both production and coating/finishing of aluminium profiles from a single source. For even more specific and, in particular, timely realisation of your profiles, we have started production on a new, worldwide unique powder coating line specially designed for our product range.

This cutting-edge, highly automated high-tech line represents the latest in technology and is ahead of its time, enabling us to be prepared for your future requirements.

Optimising workflows in all production areas will give us the opportunity to double our production capacities and to ensure delivery times are in line with the market.

## Set-up of the unique alwitra powder coating line

Take a virtual tour of the line with 360° views and videos at www.alwitra.de/360grad/de/alwi.html or scan the QR code.