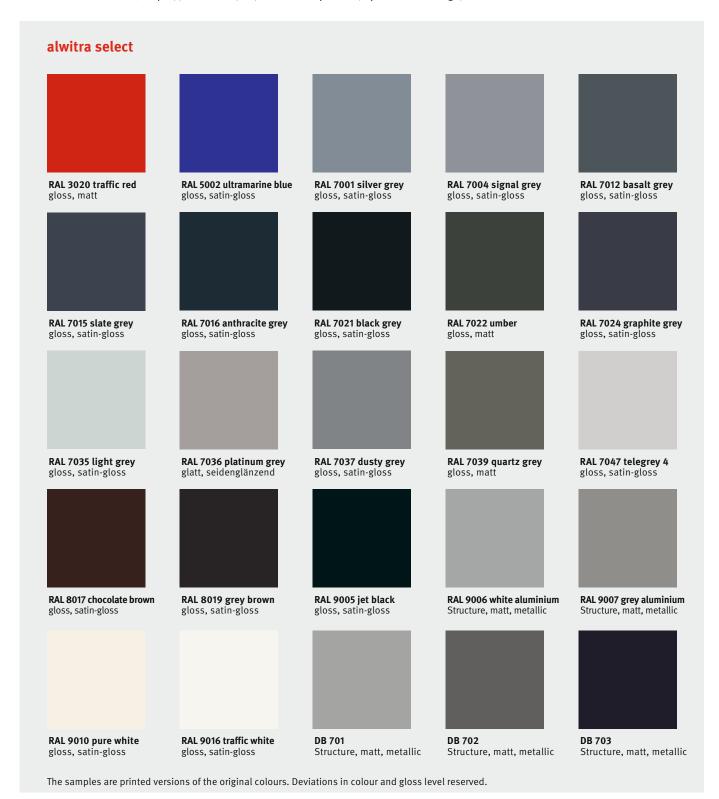

## The alwitra Colour World for aluminium profiles

25 permanently available, **highly weatherproof** preferred colour coatings (HWF, GSB-Master) provide the basis for the alwitra colour experience. With **alwitra select**, we offer you up-to-date high-demand colours and surface effects for a modern roof edge design.

All other colours from the RAL CLASSIC colour range are available in façade quality (GSB standard). For further information, https://alwitra.de/en/aluminium-profiles/synthetic-coatings/.