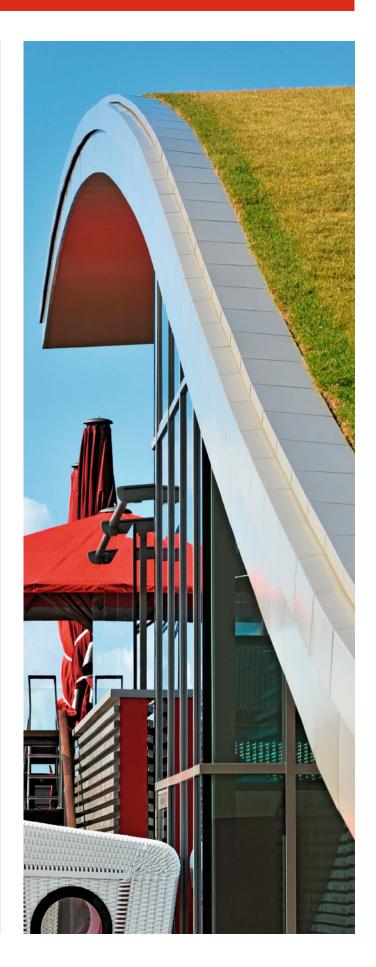

## Lend your buildings an unmistakable design.

Whether roof edge trim, wall capping or flashing;

the colour coating finish of the alwitra aluminium profiles will add the ultimate finishing touches to your buildings.

True to the motto "The perfect design for every flat roof", we offer you individual consultation and perfect solutions for an accentuated design and colour finish of roof edges, wall cappings or flashings. Make use of our expertise from 45 years' experience in finishing and coating of aluminium flat roof details.