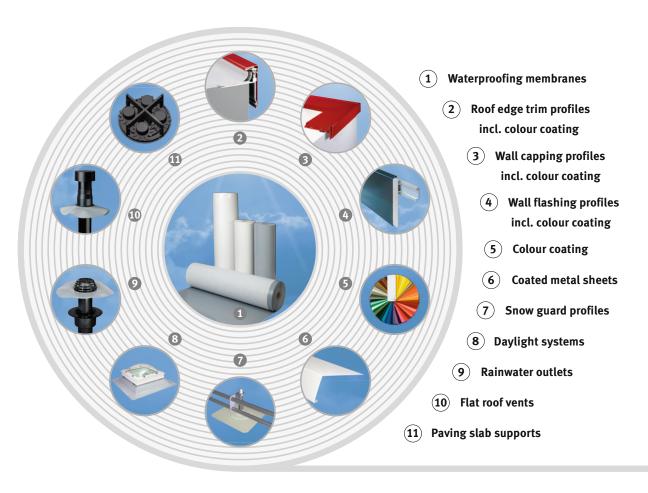

## The alwitra waterproofing system

Synthetic coatings for aluminium profile finishing are part of the proven alwitra product system. This system comprises: