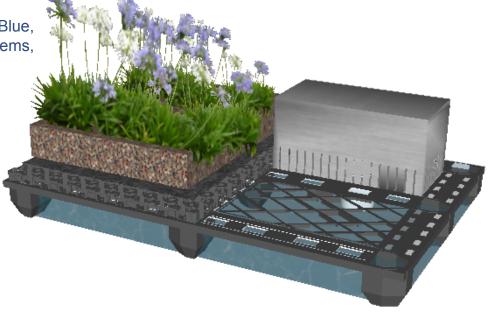

The EvaBlue supports create a void capable of holding storm water, this is then filtered down through the EvaBlue Outlet at a controlled rate. The flow rate of the EvaBlue Outlet can be adjusted to suit the project specification.

Installed in conjunction with the award winning EvaGreen Green Roof system, ICB (Waterproofing) LTD can supply and install a complete roofing system that includes double layer waterproofing and a Biodiverse / Green Roof system that is both friendly to the environment and aesthetically pleasing.