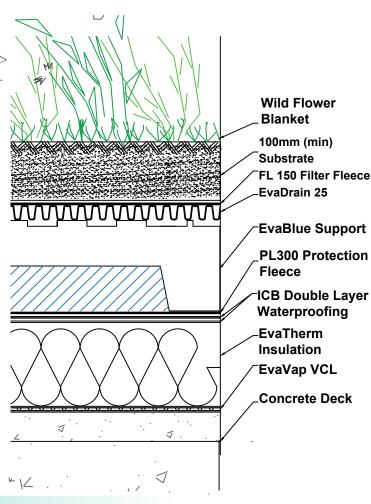

The EvaBlue supports create a void capable of holding storm water, this is then filtered down through the EvaBlue Outlet at a controlled rate. The flow rate of the EvaBlue Outlet can be adjusted to suit the project specification.

Installed in conjunction with the award winning EvaGreen Green Roof system, ICB (Waterproofing) LTD can supply and install a complete roofing system that includes double layer waterproofing and a Biodiverse / Green Roof system that is both friendly to the environment and aesthetically pleasing.

## EVABLUE A Blue Roof Solution for Sustainable Drainage

This passive SUDS system works in all weather conditions and actively restricts and reduces rainwater run off from the roof using the bespoke EvaBlue Outlet that is custom made for each individual EvaBlue Roof.

Each outlet and inspection chamber is fabricated from powder coated aluminum, with an accessible restrictive plate to control the run off of rain water.

ICB (Waterproofing) LTD can provide the necessary calculations to ascertain the level of restriction required at each outlet, based upon the required water dispersal rate for the project, along with calculating the number of restrictive outlets the project will require.