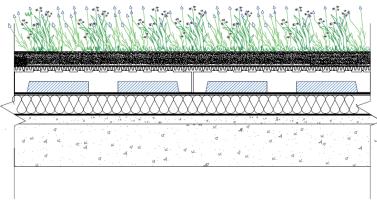

## A Blue Roof Solution for Sustainable Drainage

With many buildings now having to include SUDS, ICB's blue roof solution can provide the required detention of storm water for discharge over an extended time period.

The EvaBlue supports create a void capable of holding storm water, this is then filtered down through the EvaBlue Outlet at a controlled rate. The flow rate of the EvaBlue Outlet can be adjusted to suit the project specification.

Installed in conjunction with the award winning EvaGreen Green Roof system, ICB (Waterproofing) LTD can supply and install a complete roofing system that includes double layer waterproofing and a Biodiverse / Green Roof system that is both friendly to the environment and aesthetically pleasing.