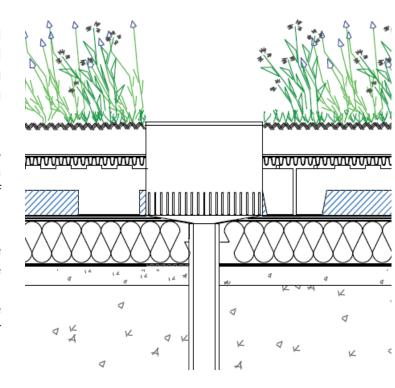

The EvaBlue supports create a void capable of holding storm water, this is then filtered down through the EvaBlue Outlet at a controlled rate. The flow rate of the EvaBlue Outlet can be adjusted to suit the project specification.

## EVABLUE A Blue Roof Solution for Sustainable Drainage

This passive SUDS system works in all weather conditions and actively restricts and reduces rainwater run off from the roof using the bespoke EvaBlue Outlet that is custom made for each individual EvaBlue Roof.

Each outlet and inspection chamber is fabricated from powder coated aluminum, with an accessible restrictive plate to control the run off of rain water.

ICB (Waterproofing) LTD can provide the necessary calculations to ascertain the level of restriction required at each outlet, based upon the required water dispersal rate for the project, along with calculating the number of restrictive outlets the project will require.