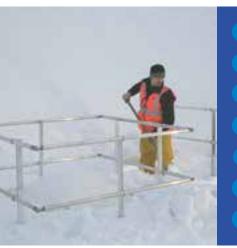

#### Modular, versatile, penetration-free

- $\checkmark$  No danger from falling debris
- ✓ Retrofit at any time for permanent fall protection
- $\checkmark$  Ballasted, without penetration of the roof
- ✓ Rapidly assembled pre-fabricated and modular construction
- $\checkmark$  Height adjustment of the posts pitch to fall compensation
- ✓ Variable sizes
- ✓ Access quotes for escape hatches