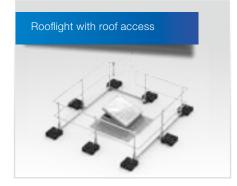

### Ready-to-install rooflight guardrails penetration-free

#### Modular, versatile, penetration-free

- $\checkmark$  No danger from falling debris
- ✓ Retrofit at any time for permanent fall protection
- $\checkmark$  Ballasted, without penetration of the roof
- ✓ Rapidly assembled pre-fabricated and modular construction
- $\checkmark$  Height adjustment of the posts pitch to fall compensation
- ✓ Variable sizes
- ✓ Access quotes for escape hatches

#### Highly simplified rescue concept

Standard fencing for rooflights with a skylight function.

Variable sizes with sufficient free space for opening rooflights and smoke-heat extractors.

Self-closing gate for securing rooflights with an exit function.