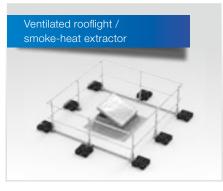

#### Highly simplified rescue concept

Standard fencing for rooflights with a skylight function.

Variable sizes with sufficient free space for opening rooflights and smoke-heat extractors.

Self-closing gate for securing rooflights with an exit function.