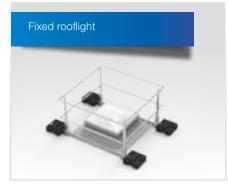

#### Highly simplified rescue concept

Standard fencing for rooflights with a skylight function.

Variable sizes with sufficient free space for opening rooflights and smoke-heat extractors.

Self-closing gate for securing rooflights with an exit function.