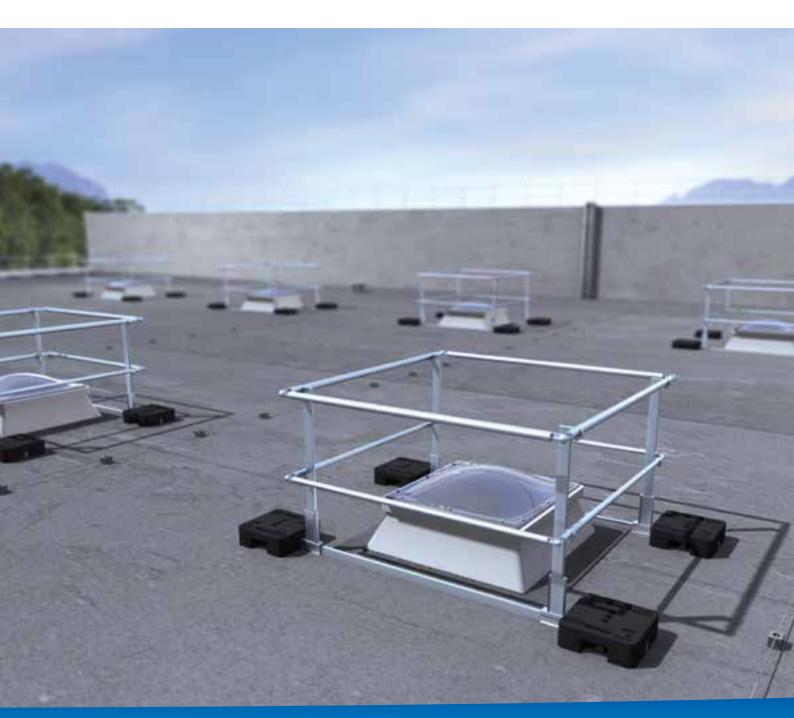

### Ready-to-install rooflight guardrails penetration-free

#### Modular, versatile, penetration-free

- $\checkmark$  No danger from falling debris
- ✓ Retrofit at any time for permanent fall protection
- $\checkmark$  Ballasted, without penetration of the roof
- ✓ Rapidly assembled pre-fabricated and modular construction
- $\checkmark$  Height adjustment of the posts pitch to fall compensation
- ✓ Variable sizes
- ✓ Access quotes for escape hatches

#### Highly simplified rescue concept

Standard fencing for rooflights with a skylight function.

Variable sizes with sufficient free space for opening rooflights and smoke-heat extractors.

Self-closing gate for securing rooflights with an exit function.