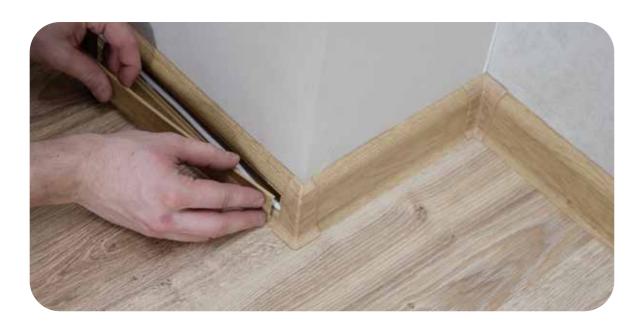

#### Step by step assembly

- 1. Prepare tools: a sharp saw, a drill and hammer plugs.

  A pencil, measuring tape and hammer may also come in handy.
- 2. Peel off the label on the back you'll find detailed instructions for assembly for the Vilo skirting board chosen by you.
- 3. Cut the skirting board to the appropriate length and only then take off the clip.
- 4. Attach the skirting board to the wall using the hammer plugs.
- 5. If necessary, slide the cables through the cable housing.
- 6. Finish off by adding any necessary finishing elements.

Each Vilo skirting board collection contains a set of finishing elements of matching colour and height: a connector, an inside corner, an outside corner, a right cover cap and a left cover cap.

All colours depicted in this brochure are examples and should not be considered as originals