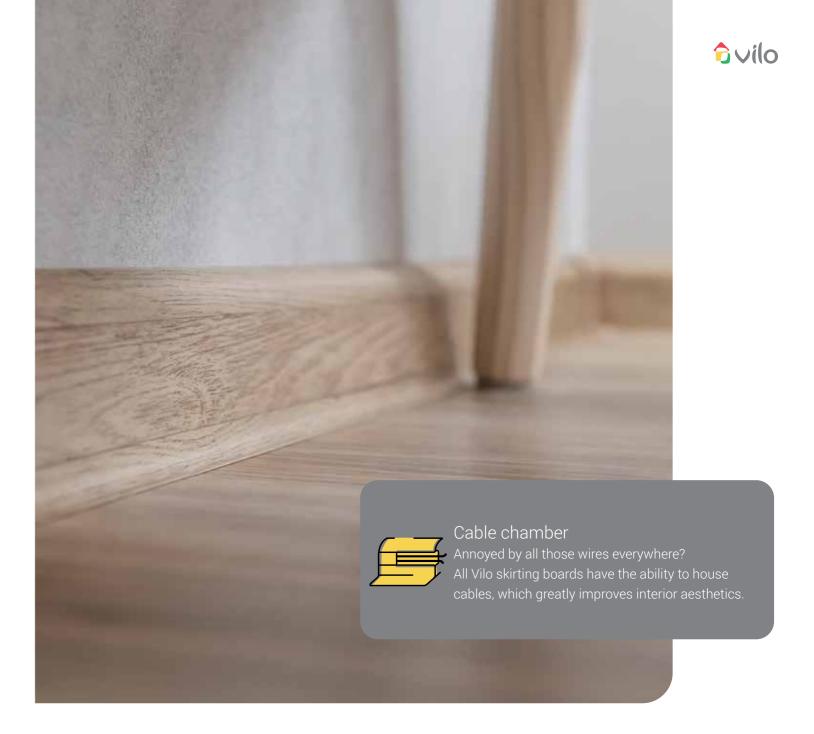

If functionality is what you enjoy, then you'll appreciate the ability to conceal electrical cables within the skirting board. Some of the skirting boards can also be bent at the top, which will enable you to paint or paper your walls without the need for disassembly. If you care for the environment, you will be pleased to know that all Vilo skirting boards are 100% recyclable.

Well hidden cable chamber