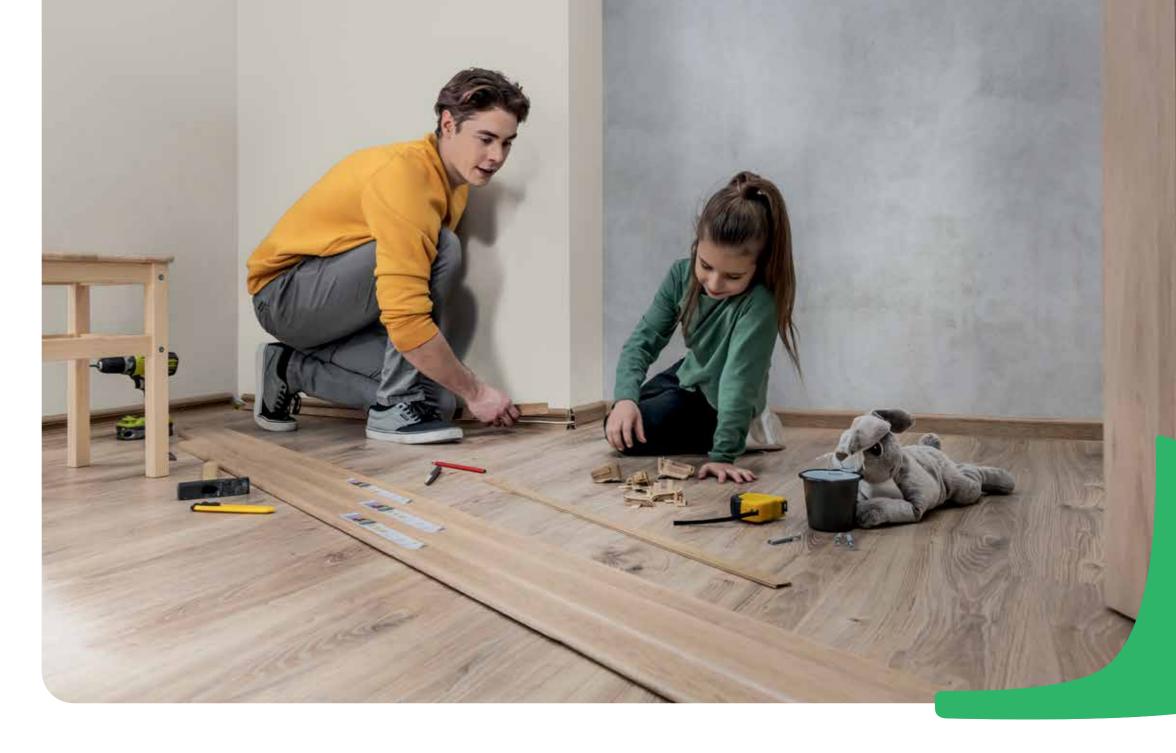

In doubt?
Visit our website at www.vilohome.com.
There you will find videos and assembly instructions for our skirting boards.

You've chosen the skirting boards ideal for your floor - now it's time to assemble them. This effect is very quick and easy to achieve.

#### Step by step assembly

- 1. Prepare tools: a sharp saw, a drill and hammer plugs.

  A pencil, measuring tape and hammer may also come in handy.
- 2. Peel off the label on the back you'll find detailed instructions for assembly for the Vilo skirting board chosen by you.
- 3. Cut the skirting board to the appropriate length and only then take off the clip.
- 4. Attach the skirting board to the wall using the hammer plugs.
- 5. If necessary, slide the cables through the cable housing.
- 6. Finish off by adding any necessary finishing elements.