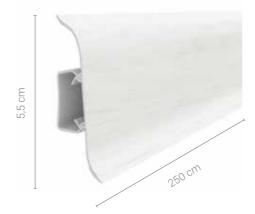

# For anyone and any interior

Vilo skirting boards are both extremely durable and practical. They are quick and simple to install, resistant to moisture and impact as well as easy to clean. They are fixed in place with hammer plugs which ensures that the skirting boards will remain in place and the array of finishing elements (corner pieces, cover caps, connectors) will ensure a satisfactory end result.

# Skirting boards collection

The effect is in the detail

Vilo skirting boards are the perfect finish to any floor, especially one with wood-inspired Vilo floor panels.

Colour, style, height... When choosing skirting boards remember to take a look at the walls. Maybe they need a new coat of paint? You can do this quickly and simply by choosing Motivo decorative walls. The skirting boards will provide the finishing touch, adding an element of visual harmony to your interior.