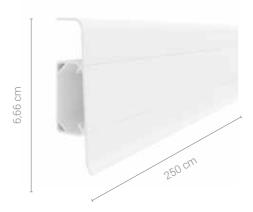

# Skirting boards

The floor is the foundation of every home.

Think about how to finish it right. Vilo skirting boards will give your house's interior a harmony and amaze you with their convenient installation and functionality.

# For anyone and any interior

Vilo skirting boards are both extremely durable and practical. They are quick and simple to install, resistant to moisture and impact as well as easy to clean. They are fixed in place with hammer plugs which ensures that the skirting boards will remain in place and the array of finishing elements (corner pieces, cover caps, connectors) will ensure a satisfactory end result.

If functionality is what you enjoy, then you'll appreciate the ability to conceal electrical cables within the skirting board. Some of the skirting boards can also be bent at the top, which will enable you to paint or paper your walls without the need for disassembly. If you care for the environment, you will be pleased to know that all Vilo skirting boards are 100% recyclable.

Discover the Esquero, Esquero Duo, Izzi Max, Izzi, Magnum and Flex collection and find the skirting board for you.

QUICK AND EASY ASSEMBLY

CABLE CHAMBER

PAINT WITHOUT NEED FOR DISASSEMBLY

IMPACT

WIDE RANGE