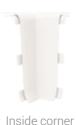

Each Vilo skirting board collection contains a set of finishing elements of matching colour and height: a connector, an inside corner, an outside corner, a right cover cap and a left cover cap.

All colours depicted in this brochure are examples and should not be considered as originals