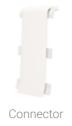

Each Vilo skirting board collection contains a set of finishing elements of matching colour and height: a connector, an inside corner, an outside corner, a right cover cap and a left cover cap.

All colours depicted in this brochure are examples and should not be considered as originals