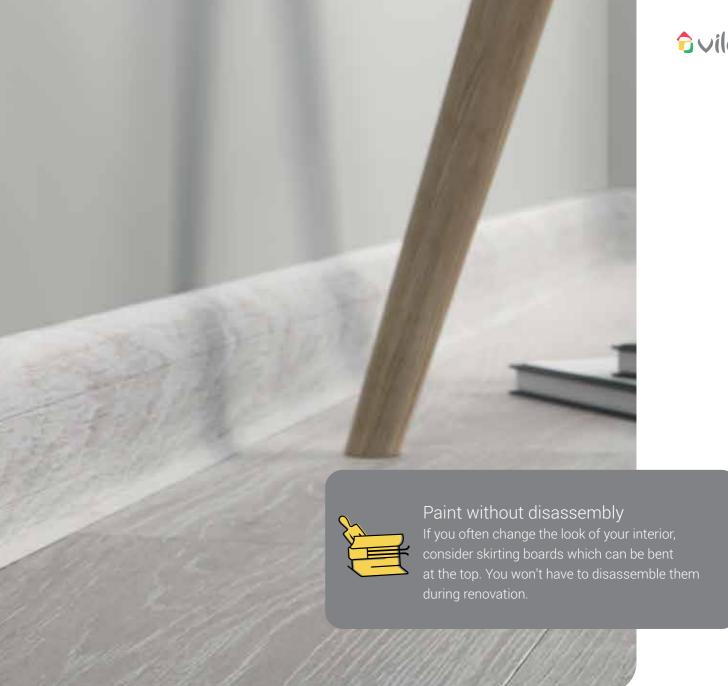

If functionality is what you enjoy, then you'll appreciate the ability to conceal electrical cables within the skirting board. Some of the skirting boards can also be bent at the top, which will enable you to paint or paper your walls without the need for disassembly. If you care for the environment, you will be pleased to know that all Vilo skirting boards are 100% recyclable.

#### Skirting boards

Aesthetically pleasing and practical. The skirting board surprises with its wealth of colours. Notice the variants with the silvery embellishments. Izzi can fit a lot of cables, can be bent at the top (enables painting without skirting board disassembly) and is particularly durable. It's no surprise that this skirting board is extremely popular.

## Izzi Max | Skirting boards

A simple method for a great result? Go for Izzi Max - a tall skirting board with a carefully fine-tuned shape and a beautiful wood grain finish. As any Vilo skirting board, Izzi Max will surprise you with its rapid assembly, perfect masking and protection against dust. And when you feel the urge to paint or paper the walls, you don't have to disassemble it.