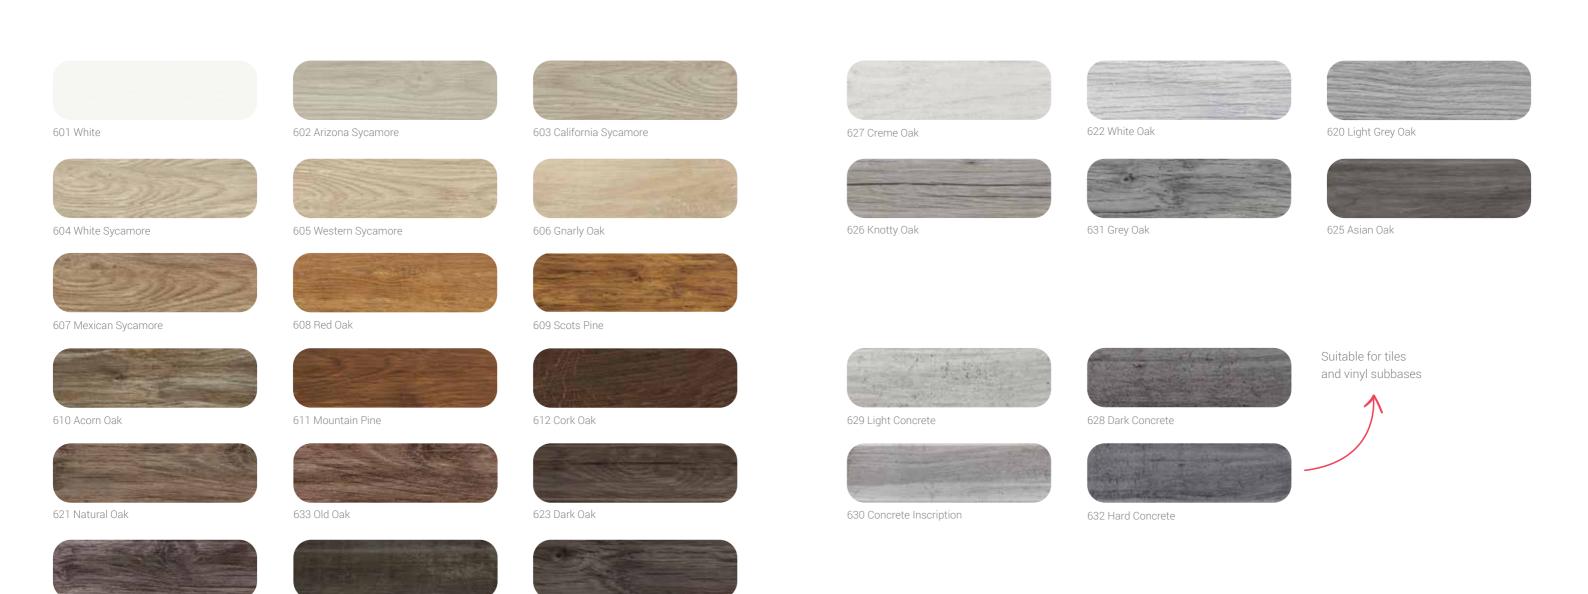

# Take care of every detail

We all love when every part fits perfectly together. That's why we renovate! Thanks to the large selection of Vilo skirting boards you'll be able to customise them to the look of your house and the wide range of available colours will help match them to your floors.

Acquaint yourself with the possibilities and consider which skirting boards will best fit your interior. You will easily find those both for modern as well as more vintage interiors. The newest designs can even be used with ceramic tiles or vinyl subbases.

# Skirting boards collection

The effect is in the detail

Vilo skirting boards are the perfect finish to any floor, especially one with wood-inspired Vilo floor panels.

Colour, style, height... When choosing skirting boards remember to take a look at the walls. Maybe they need a new coat of paint? You can do this quickly and simply by choosing Motivo decorative walls. The skirting boards will provide the finishing touch, adding an element of visual harmony to your interior.