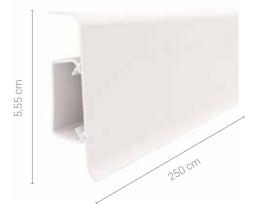

# Skirting boards

The floor is the foundation of every home.

Think about how to finish it right. Vilo skirting boards will give your house's interior a harmony and amaze you with their convenient installation and functionality.

# For anyone and any interior

Vilo skirting boards are both extremely durable and practical. They are quick and simple to install, resistant to moisture and impact as well as easy to clean. They are fixed in place with hammer plugs which ensures that the skirting boards will remain in place and the array of finishing elements (corner pieces, cover caps, connectors) will ensure a satisfactory end result.

If functionality is what you enjoy, then you'll appreciate the ability to conceal electrical cables within the skirting board. Some of the skirting boards can also be bent at the top, which will enable you to paint or paper your walls without the need for disassembly. If you care for the environment, you will be pleased to know that all Vilo skirting boards are 100% recyclable.