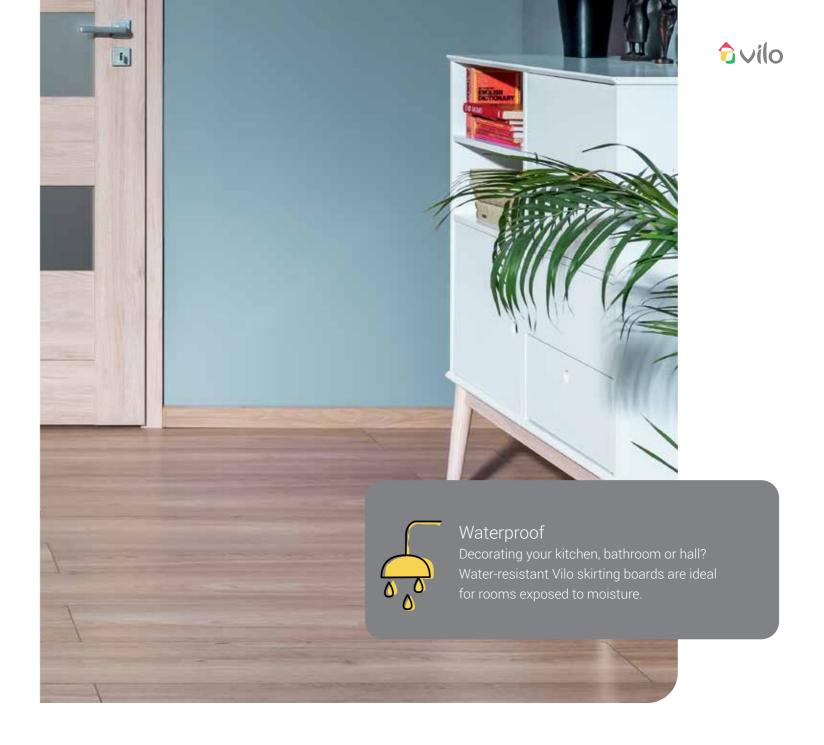

# For anyone and any interior

Vilo skirting boards are both extremely durable and practical. They are quick and simple to install, resistant to moisture and impact as well as easy to clean. They are fixed in place with hammer plugs which ensures that the skirting boards will remain in place and the array of finishing elements (corner pieces, cover caps, connectors) will ensure a satisfactory end result.

If functionality is what you enjoy, then you'll appreciate the ability to conceal electrical cables within the skirting board. Some of the skirting boards can also be bent at the top, which will enable you to paint or paper your walls without the need for disassembly. If you care for the environment, you will be pleased to know that all Vilo skirting boards are 100% recyclable.