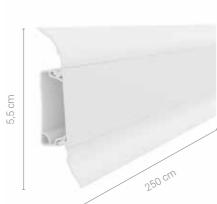

# For anyone and any interior

Vilo skirting boards are both extremely durable and practical. They are quick and simple to install, resistant to moisture and impact as well as easy to clean. They are fixed in place with hammer plugs which ensures that the skirting boards will remain in place and the array of finishing elements (corner pieces, cover caps, connectors) will ensure a satisfactory end result.

If functionality is what you enjoy, then you'll appreciate the ability to conceal electrical cables within the skirting board. Some of the skirting boards can also be bent at the top, which will enable you to paint or paper your walls without the need for disassembly. If you care for the environment, you will be pleased to know that all Vilo skirting boards are 100% recyclable.

#### Skirting boards | Assembly Instructions

Feature Magnum Izzi Max Flex Dedicated finishes . . Painting and wallpapering • . without need for disassembly Possibility of housing cables . • . Quick assembly with • hammer plugs