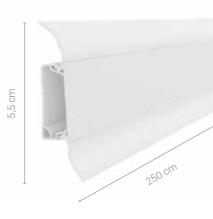

### Esquero | Skirting boards

A simple shape, the attractive height, a large selection of colours following the latest trends. With a lot of space for cables. In short: a modern, elegant skirting board, suitable for anyone.

#### Skirting boards | Assembly Instructions

Feature Magnum Izzi Max Flex Dedicated finishes . . Painting and wallpapering • . without need for disassembly Possibility of housing cables . • . Quick assembly with • hammer plugs