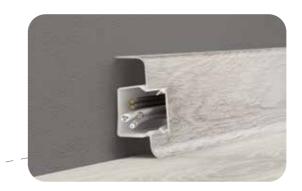

If functionality is what you enjoy, then you'll appreciate the ability to conceal electrical cables within the skirting board. Some of the skirting boards can also be bent at the top, which will enable you to paint or paper your walls without the need for disassembly. If you care for the environment, you will be pleased to know that all Vilo skirting boards are 100% recyclable.

Well hidden cable chamber