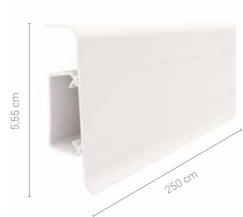

#### Step by step assembly

- 1. Prepare tools: a sharp saw, a drill and hammer plugs.

  A pencil, measuring tape and hammer may also come in handy.
- 2. Peel off the label on the back you'll find detailed instructions for assembly for the Vilo skirting board chosen by you.
- 3. Cut the skirting board to the appropriate length and only then take off the clip.
- 4. Attach the skirting board to the wall using the hammer plugs.
- 5. If necessary, slide the cables through the cable housing.
- 6. Finish off by adding any necessary finishing elements.

Each Vilo skirting board collection contains a set of finishing elements of matching colour and height: a connector, an inside corner, an outside corner, a right cover cap and a left cover cap.

All colours depicted in this brochure are examples and should not be considered as originals