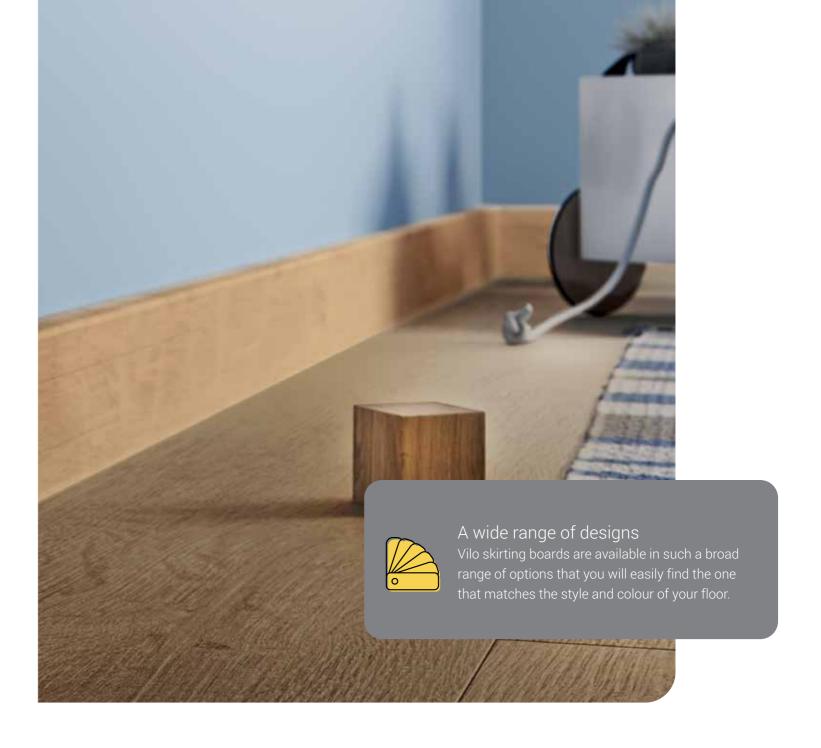

The floor is the foundation of every home.

Think about how to finish it right. Vilo skirting boards will give your house's interior a harmony and amaze you with their convenient installation and functionality.

# For anyone and any interior

Vilo skirting boards are both extremely durable and practical. They are quick and simple to install, resistant to moisture and impact as well as easy to clean. They are fixed in place with hammer plugs which ensures that the skirting boards will remain in place and the array of finishing elements (corner pieces, cover caps, connectors) will ensure a satisfactory end result.

If functionality is what you enjoy, then you'll appreciate the ability to conceal electrical cables within the skirting board. Some of the skirting boards can also be bent at the top, which will enable you to paint or paper your walls without the need for disassembly. If you care for the environment, you will be pleased to know that all Vilo skirting boards are 100% recyclable.