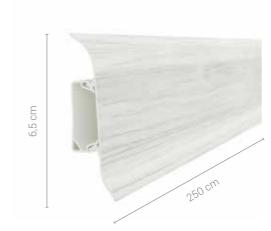

### Esquero | Skirting boards

A simple shape, the attractive height, a large selection of colours following the latest trends. With a lot of space for cables. In short: a modern, elegant skirting board, suitable for anyone.

#### Skirting boards | Assembly Instructions

Feature Magnum Izzi Max Flex Dedicated finishes . . Painting and wallpapering • . without need for disassembly Possibility of housing cables . • . Quick assembly with • hammer plugs