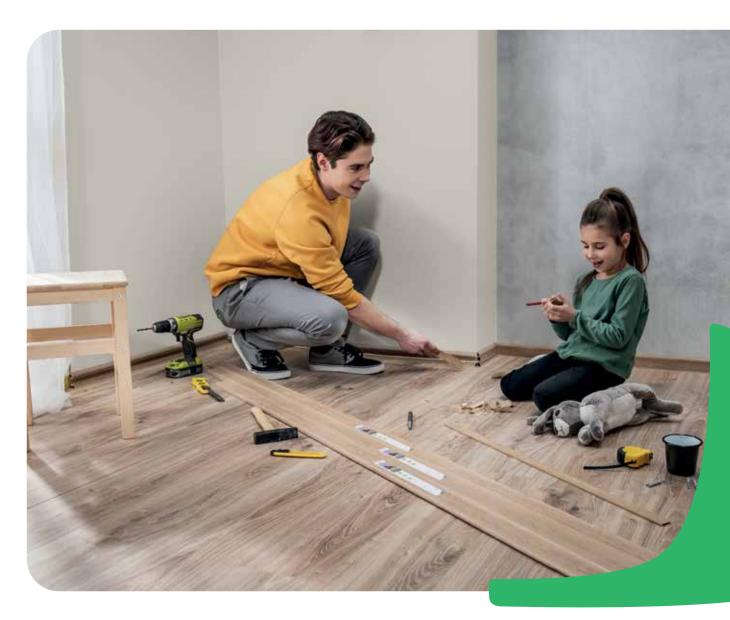

In doubt?
Visit our website at www.vilohome.com.
There you will find videos and assembly instructions for our skirting boards.

You've chosen the skirting boards ideal for your floor - now it's time to assemble them. This effect is very quick and easy to achieve.

#### Step by step assembly

- 1. Prepare tools: a sharp saw, a drill and hammer plugs.

  A pencil, measuring tape and hammer may also come in handy.
- 2. Peel off the label on the back you'll find detailed instructions for assembly for the Vilo skirting board chosen by you.
- 3. Cut the skirting board to the appropriate length and only then take off the clip.
- 4. Attach the skirting board to the wall using the hammer plugs.
- 5. If necessary, slide the cables through the cable housing.
- 6. Finish off by adding any necessary finishing elements.