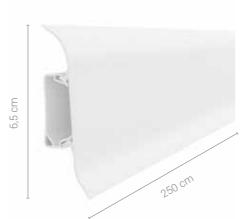

# Skirting boards

# For anyone and any interior

Vilo skirting boards are both extremely durable and practical. They are quick and simple to install, resistant to moisture and impact as well as easy to clean. They are fixed in place with hammer plugs which ensures that the skirting boards will remain in place and the array of finishing elements (corner pieces, cover caps, connectors) will ensure a satisfactory end result.

If functionality is what you enjoy, then you'll appreciate the ability to conceal electrical cables within the skirting board. Some of the skirting boards can also be bent at the top, which will enable you to paint or paper your walls without the need for disassembly. If you care for the environment, you will be pleased to know that all Vilo skirting boards are 100% recyclable.

Discover the Esquero, Esquero Duo, Izzi Max, Izzi, Magnum and Flex collection and find the skirting board for you.

QUICK AND EASY ASSEMBLY

CABLE CHAMBER

PAINT WITHOUT NEED FOR DISASSEMBLY

IMPACT

WIDE RANGE