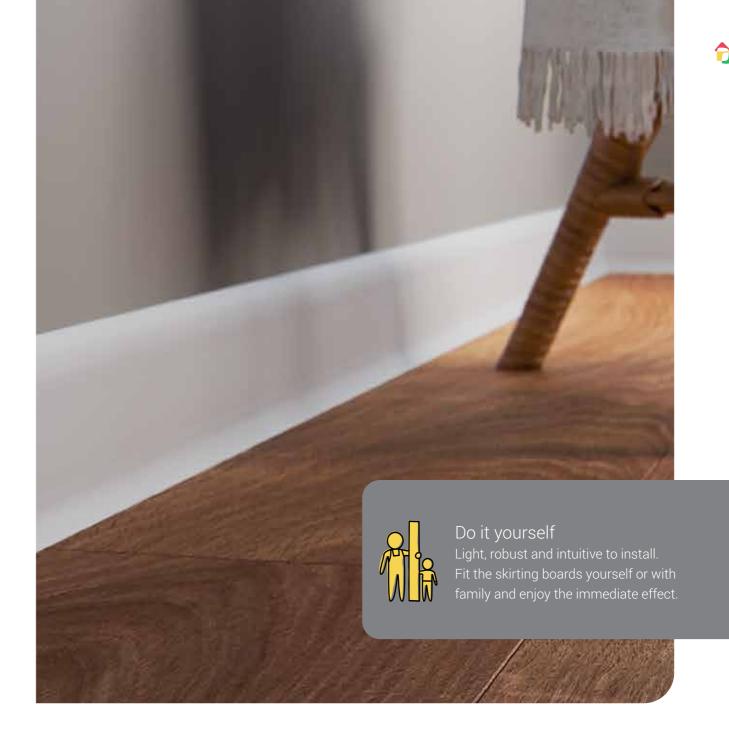

# For anyone and any interior

Vilo skirting boards are both extremely durable and practical. They are quick and simple to install, resistant to moisture and impact as well as easy to clean. They are fixed in place with hammer plugs which ensures that the skirting boards will remain in place and the array of finishing elements (corner pieces, cover caps, connectors) will ensure a satisfactory end result.

If functionality is what you enjoy, then you'll appreciate the ability to conceal electrical cables within the skirting board. Some of the skirting boards can also be bent at the top, which will enable you to paint or paper your walls without the need for disassembly. If you care for the environment, you will be pleased to know that all Vilo skirting boards are 100% recyclable.