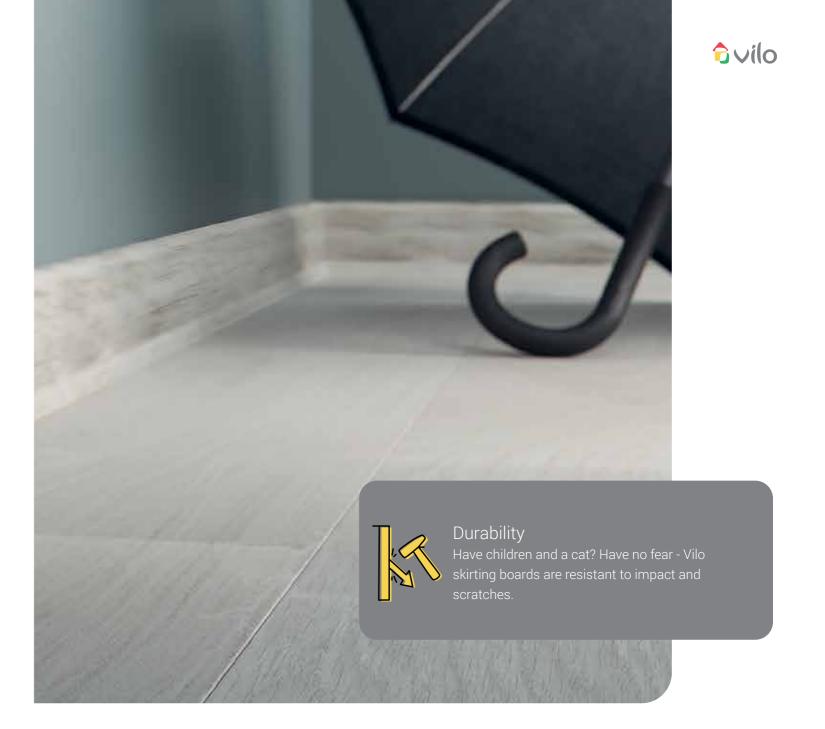

# For anyone and any interior

Vilo skirting boards are both extremely durable and practical. They are quick and simple to install, resistant to moisture and impact as well as easy to clean. They are fixed in place with hammer plugs which ensures that the skirting boards will remain in place and the array of finishing elements (corner pieces, cover caps, connectors) will ensure a satisfactory end result.

If functionality is what you enjoy, then you'll appreciate the ability to conceal electrical cables within the skirting board. Some of the skirting boards can also be bent at the top, which will enable you to paint or paper your walls without the need for disassembly. If you care for the environment, you will be pleased to know that all Vilo skirting boards are 100% recyclable.