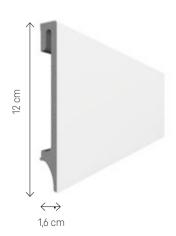

# **ESPUMO**

The Espumo collection includes modern skirting boards that will give character to each kind of interior. White skirting boards will blend in perfectly with white walls, while grey and black ones will suit more bold arrangements. The 12 cm high skirting boards are a novelty in the offer.

# **EVERA**

Length: 240 cm