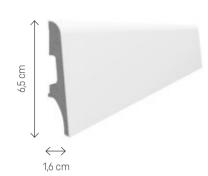

# **ESPUMO**

The Espumo collection includes modern skirting boards that will give character to each kind of interior. White skirting boards will blend in perfectly with white walls, while grey and black ones will suit more bold arrangements. The 12 cm high skirting boards are a novelty in the offer.

# NOTE! HARMONY OR CONTRAST - ADJUST THE SKIRTING BOARDS TO THE WALLS What skirting boards should you choose to match the colour of the walls? We will achieve harmony when we leave both of these elements in the same or a similar shade. The bright models of skirting boards combined with a white or light beige wall will work great in small rooms. They will create an impression of bigger space, optically lengthening it.

# ESPUMO SKIRTING BOARDS. DIFFERENT FROM OTHERS

## LIGHT-WEIGHT AND STRONG

The Espumo skirting board is made of light foamed inner layer and hard external layer which makes it resistant to impact or water.