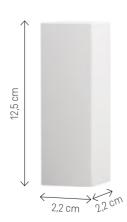

# A UNIVERSAL BLOCK AS A CORNER

If you want to avoid cutting the skirting boards at a 45° angle, insert a block into the corner by trimming it in advance from the bottom to the height of the skirting board.

# A UNIVERSAL BLOCK AS AN END CAP

It can be used as a finishing accessory of the skirting board or as a connector between the skirting boards made of MDF. The block is attached to the skirting boards with assembly glue.