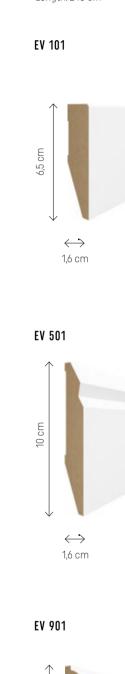

# **EVERA**

The collection of Evera skirting boards consists of several stylistic forms made of MDF. Minimalistic, modern patterns or decorative shapes - everyone will find something for themselves.

# WIDE RANGE

White, shades of grey and black - Evera collection is the whole spectrum of possibilities when it comes to colour as well as height or shape.

# **EVERA**

Length: 240 cm

# **EVERA**

EV 102

EV 104

EV 106

EV 107