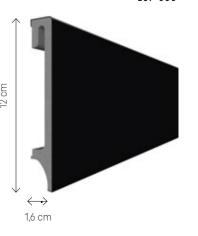

# **ESPUMO**

The Espumo collection includes modern skirting boards that will give character to each kind of interior. White skirting boards will blend in perfectly with white walls, while grey and black ones will suit more bold arrangements. The 12 cm high skirting boards are a novelty in the offer.

# **BLACK ESPUMO**

Length: 240 cm

ESP 406

ESP 506