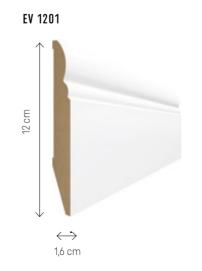

# **ESPUMO**

The Espumo collection includes modern skirting boards that will give character to each kind of interior. White skirting boards will blend in perfectly with white walls, while grey and black ones will suit more bold arrangements. The 12 cm high skirting boards are a novelty in the offer.

# WHITE ESPUMO

Length: 240 cm