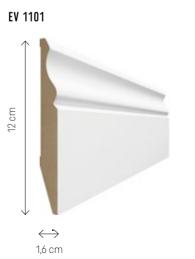

# **EVERA**

The collection of Evera skirting boards consists of several stylistic forms made of MDF. Minimalistic, modern patterns or decorative shapes - everyone will find something for themselves.

# WIDE RANGE

White, shades of grey and black - Evera collection is the whole spectrum of possibilities when it comes to colour as well as height or shape.

# **EVERA**

EV 102

EV 104

EV 106

EV 107