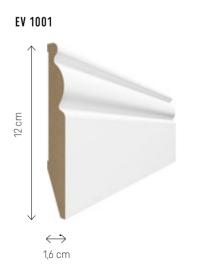

# **EVERA**

The collection of Evera skirting boards consists of several stylistic forms made of MDF. Minimalistic, modern patterns or decorative shapes - everyone will find something for themselves.

# WIDE RANGE

White, shades of grey and black - Evera collection is the whole spectrum of possibilities when it comes to colour as well as height or shape.

# **EVERA**

EV 102

EV 104

EV 106

EV 107