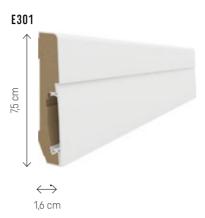

# **ESTILO**

The collection of Estilo skirting boards consists of seven shapes, carefully refined in detail, the design of which assumes an aesthetic combination of MDF with a plastic clip. It's a universal collection of white skirting boards that will match any floor.

# **ESTILO**

Length: 240 cm

## E701