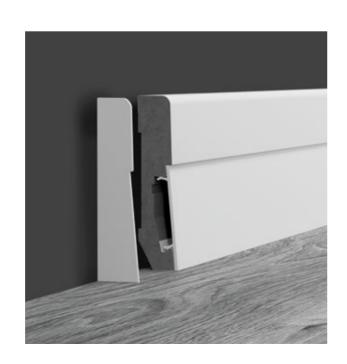

## LIGHT-WEIGHT AND STRONG

The Espumo skirting board is made of light foamed inner layer and hard external layer which makes it resistant to impact or water.

## DEDICATED FINISHING ACCESSORIES

All Espumo models may be finished with plastic end caps that match each shape and colour in the Espumo collection.

LIGHT FOAMED LAYER

HARD EXTERNAL LAYER PROVIDING DURABILITY

### PIOTR SZCZĘŚNIAK TECHNICAL EXPERT

The material from which Espumo skirting boards are made does not soak up water from either side, and as a

result it does not distort. It does not soak up any moisture from the air or the moisture emitted from the walls or floors. Therefore, it will be perfect for installation in new apartments, in which the walls give back moisture for some time after they are handed over for use. Espumo skirtings are suitable for finishing ceramic tiles and can be used in the bathroom or hall.