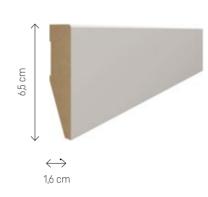

# **ESTILO**

The collection of Estilo skirting boards consists of seven shapes, carefully refined in detail, the design of which assumes an aesthetic combination of MDF with a plastic clip. It's a universal collection of white skirting boards that will match any floor.

# **ESTILO**

Length: 240 cm