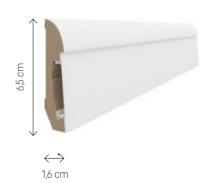

# **EVERA**

The collection of Evera skirting boards consists of several stylistic forms made of MDF. Minimalistic, modern patterns or decorative shapes - everyone will find something for themselves.

# WIDE RANGE

White, shades of grey and black - Evera collection is the whole spectrum of possibilities when it comes to colour as well as height or shape.

# **EVERA**

Length: 240 cm