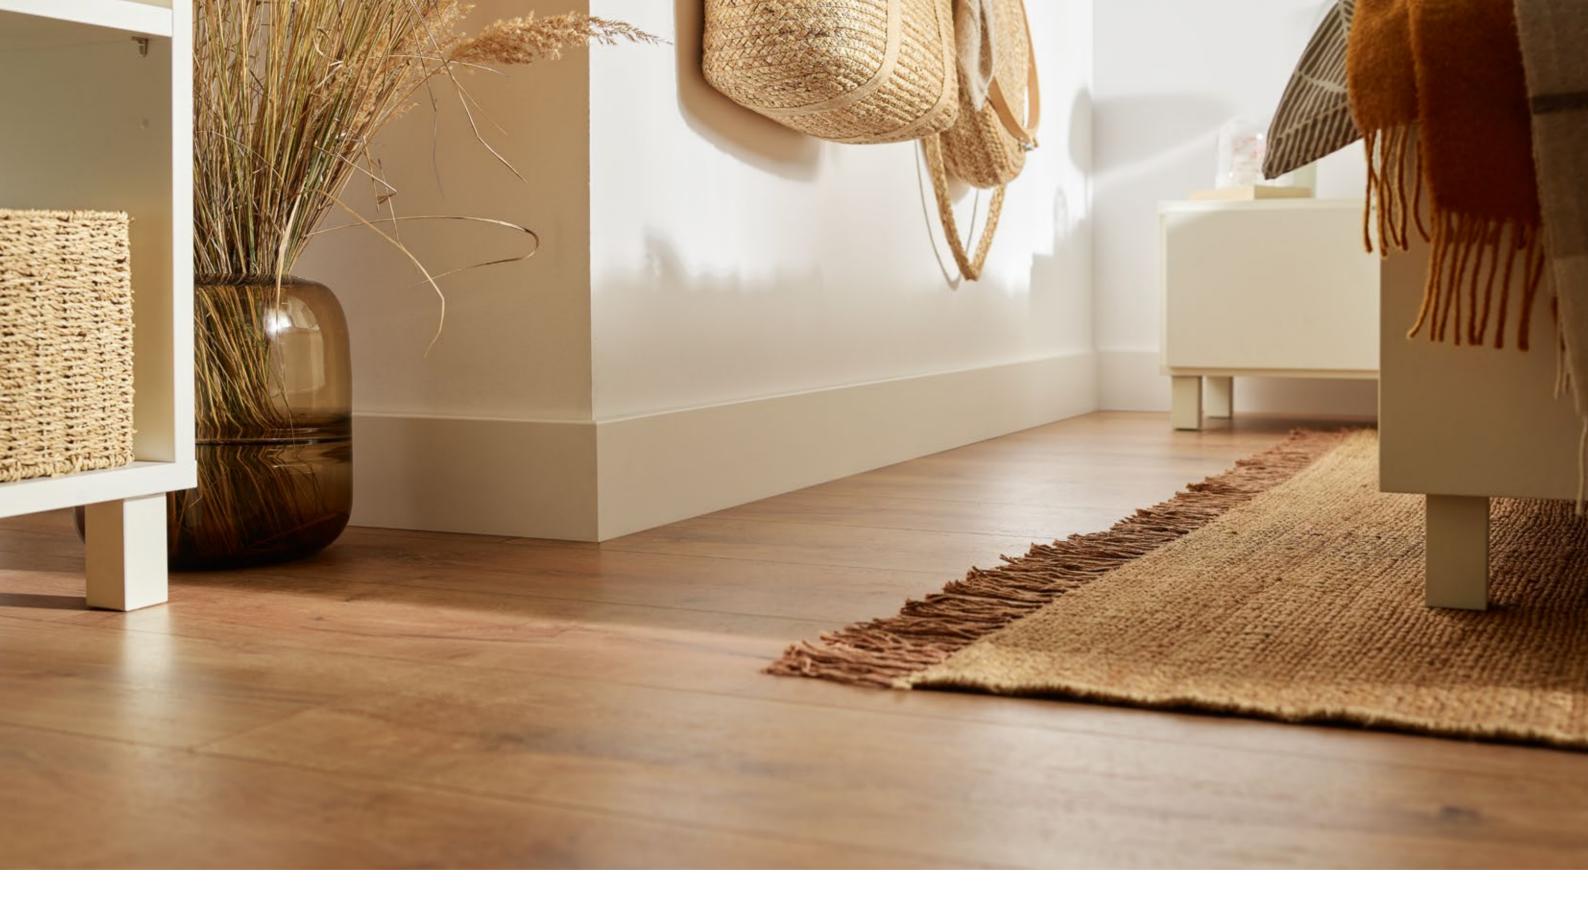

# DETAIL MATTERS

There are details that can change everything. Skirting boards are an often underrated element of an interior, yet, they can decide about its character. VOX skirting boards are designed either to match the interiors arrangement on the basis of colour and stylistic consistency or stand out on a principle of contrast.

There are three VOX skirting boards collections: Espumo, Evera and Estilo. Each of them responds to different needs. Espumo made in the Kerracore technology is light yet extremely resistant. The main advantage of the Evera skirting board made of MDF is quick installation with glue and Estilo are distinguished by the possibility of hiding electrical wires.