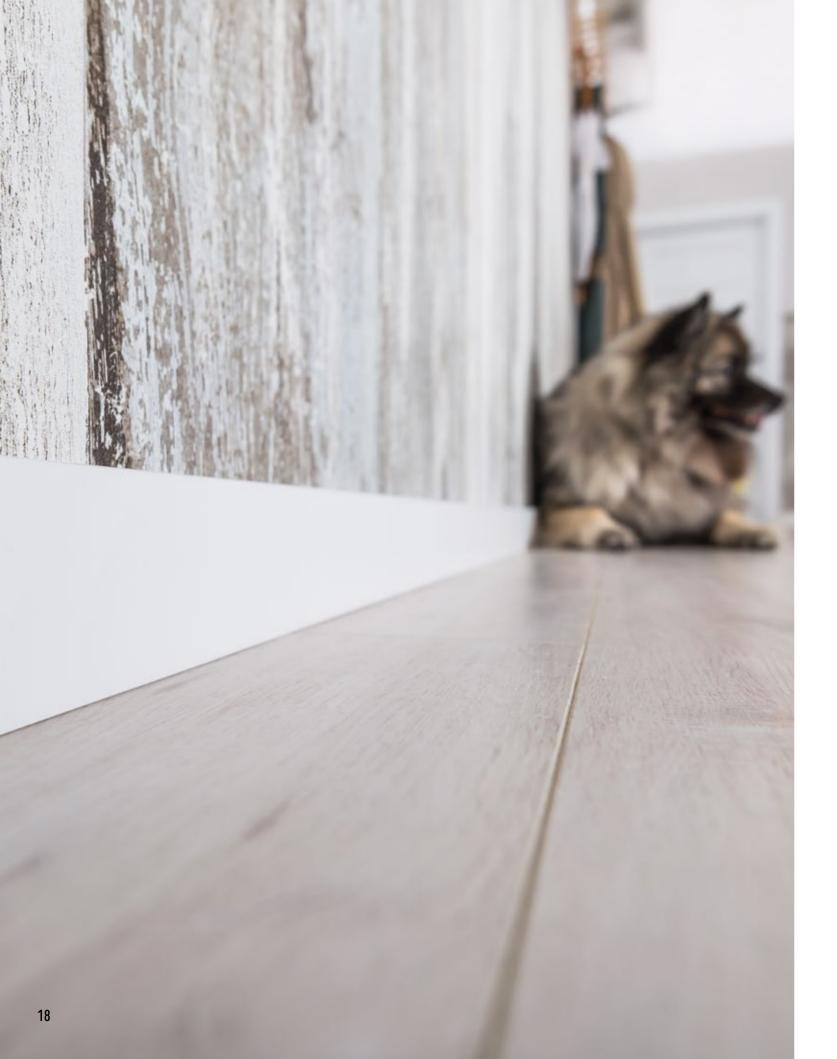

# DETAIL MATTERS

There are details that can change everything. Skirting boards are an often underrated element of an interior, yet, they can decide about its character. VOX skirting boards are designed either to match the interiors arrangement on the basis of colour and stylistic consistency or stand out on a principle of contrast.

There are three VOX skirting boards collections: Espumo, Evera and Estilo. Each of them responds to different needs. Espumo made in the Kerracore technology is light yet extremely resistant. The main advantage of the Evera skirting board made of MDF is quick installation with glue and Estilo are distinguished by the possibility of hiding electrical wires.

# NOTE! HARMONY OR CONTRAST - ADJUST THE SKIRTING BOARDS TO THE WALLS What skirting boards should you choose to match the colour of the walls? We will achieve harmony when we leave both of these elements in the same or a similar shade. The bright models of skirting boards combined with a white or light beige wall will work great in small rooms. They will create an impression of bigger space, optically lengthening it.