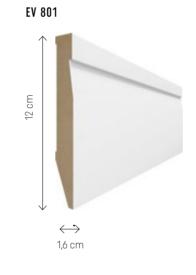

# **EVERA**

The collection of Evera skirting boards consists of several stylistic forms made of MDF. Minimalistic, modern patterns or decorative shapes - everyone will find something for themselves.

# WIDE RANGE

White, shades of grey and black - Evera collection is the whole spectrum of possibilities when it comes to colour as well as height or shape.

# **EVERA**

EV 102

EV 104

EV 106

EV 107