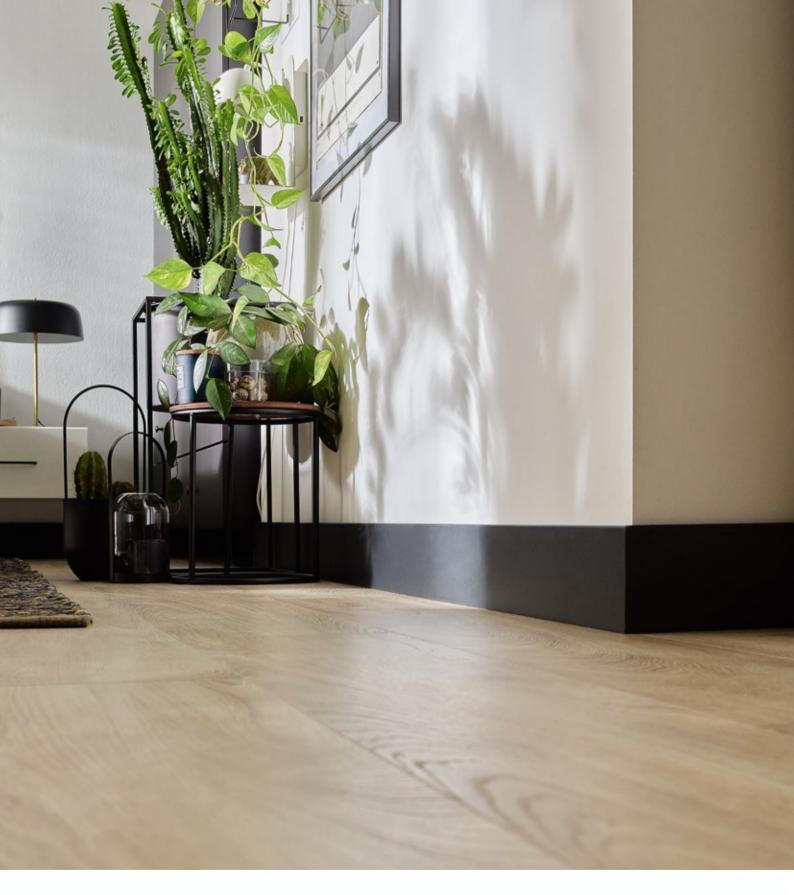

# **BLACK ESPUMO**

Length: 240 cm

ESP 406

ESP 506

# NOTE! HARMONY OR CONTRAST - ADJUST THE SKIRTING BOARDS TO THE WALLS What skirting boards should you choose to match the colour of the walls? We will achieve harmony when we leave both of these elements in the same or a similar shade. The bright models of skirting boards combined with a white or light beige wall will work great in small rooms. They will create an impression of bigger space, optically lengthening it.