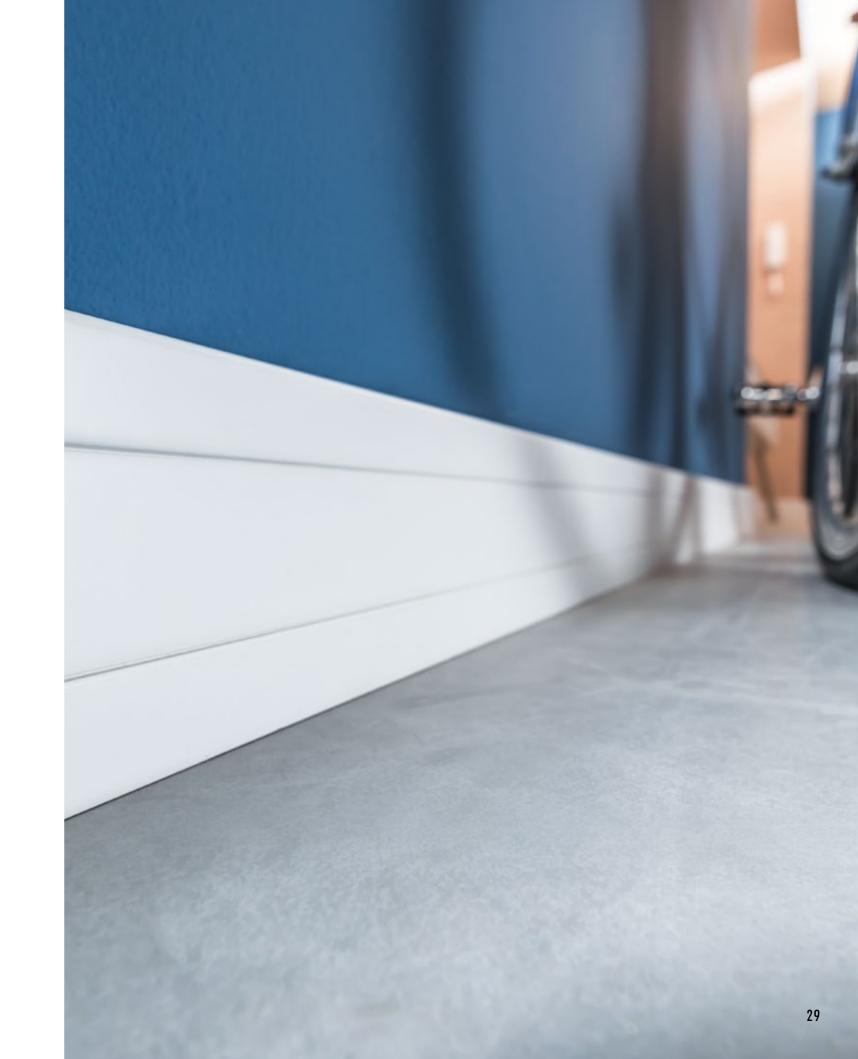

# DETAIL MATTERS

There are details that can change everything. Skirting boards are an often underrated element of an interior, yet, they can decide about its character. VOX skirting boards are designed either to match the interiors arrangement on the basis of colour and stylistic consistency or stand out on a principle of contrast.

There are three VOX skirting boards collections: Espumo, Evera and Estilo. Each of them responds to different needs. Espumo made in the Kerracore technology is light yet extremely resistant. The main advantage of the Evera skirting board made of MDF is quick installation with glue and Estilo are distinguished by the possibility of hiding electrical wires.