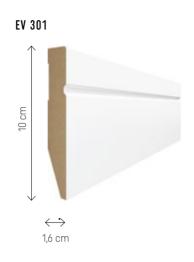

# **ESTILO**

The collection of Estilo skirting boards consists of seven shapes, carefully refined in detail, the design of which assumes an aesthetic combination of MDF with a plastic clip. It's a universal collection of white skirting boards that will match any floor.

# VERSATILE

Like all VOX skirting boards, Estilo is available in various shapes and heights. You can finish it by cutting it at an angle of 45° or using in the corners universal blocks - as you prefer.

# **ESTILO**

Length: 240 cm

# E401