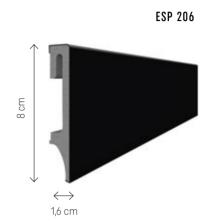

# **ESPUMO**

The Espumo collection includes modern skirting boards that will give character to each kind of interior. White skirting boards will blend in perfectly with white walls, while grey and black ones will suit more bold arrangements. The 12 cm high skirting boards are a novelty in the offer.

# **BLACK ESPUMO**

Length: 240 cm

ESP 406

ESP 506