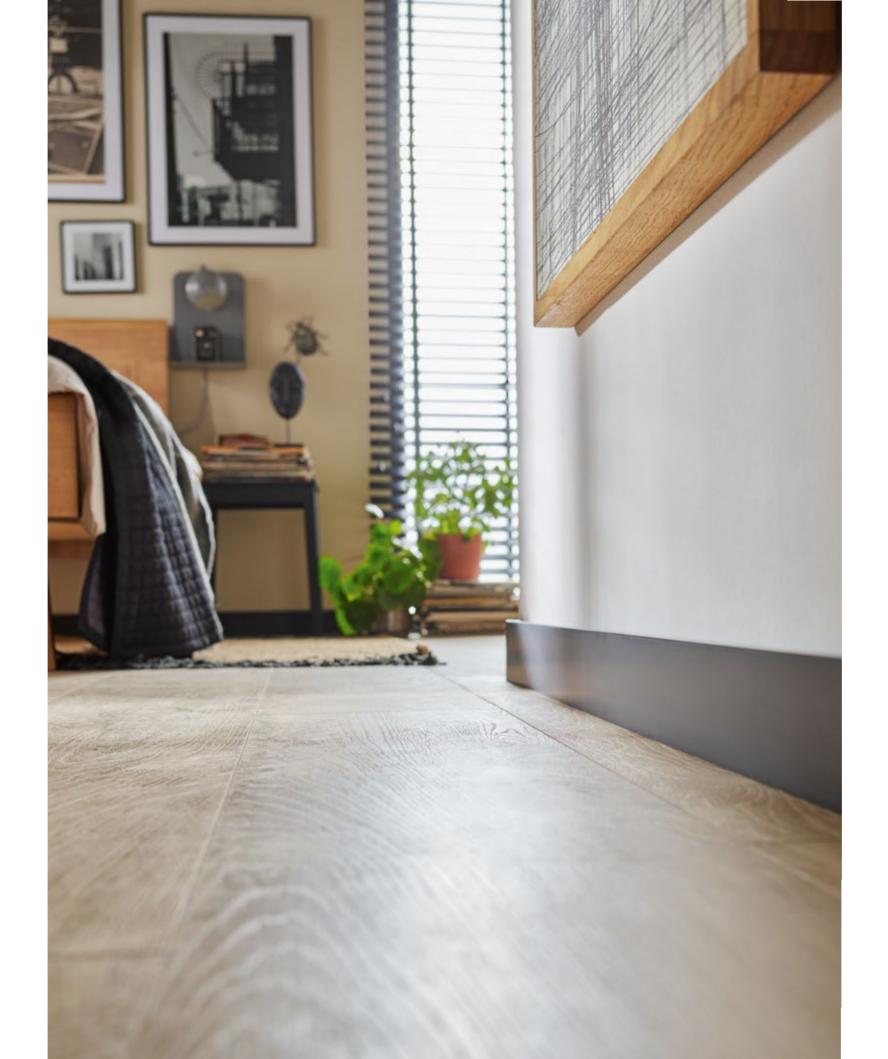

# DETAIL MATTERS

There are details that can change everything. Skirting boards are an often underrated element of an interior, yet, they can decide about its character. VOX skirting boards are designed either to match the interiors arrangement on the basis of colour and stylistic consistency or stand out on a principle of contrast.

# **ESPUMO**

The Espumo collection includes modern skirting boards that will give character to each kind of interior. White skirting boards will blend in perfectly with white walls, while grey and black ones will suit more bold arrangements. The 12 cm high skirting boards are a novelty in the offer.

# NOTE! HARMONY OR CONTRAST - ADJUST THE SKIRTING BOARDS TO THE WALLS What skirting boards should you choose to match the colour of the walls? We will achieve harmony when we leave both of these elements in the same or a similar shade. The bright models of skirting boards combined with a white or light beige wall will work great in small rooms. They will create an impression of bigger space, optically lengthening it.