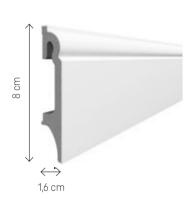

# **ESTILO**

The collection of Estilo skirting boards consists of seven shapes, carefully refined in detail, the design of which assumes an aesthetic combination of MDF with a plastic clip. It's a universal collection of white skirting boards that will match any floor.

# ESTILO. SMART AND BEAUTIFUL

CABLE CHAMBER

# VERSATILE

Like all VOX skirting boards, Estilo is available in various shapes and heights. You can finish it by cutting it at an angle of 45° or using in the corners universal blocks - as you prefer.

# PRACTICAL

The design of the Estilo skirting boards allows you to hide electric cables in them. Bendable flexible element also increases the resistance of the skirting boards to impact and moisture. Fastening with mounting pins to the wall provides the skirting boards with stability.