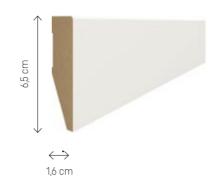

# **EVERA**

The collection of Evera skirting boards consists of several stylistic forms made of MDF. Minimalistic, modern patterns or decorative shapes - everyone will find something for themselves.

# **EVERA**

Length: 240 cm