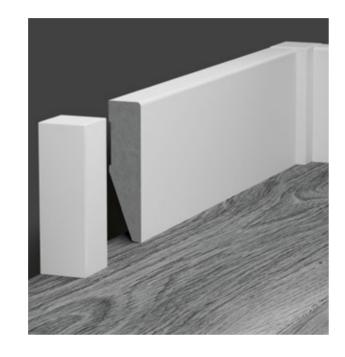

# A UNIVERSAL BLOCK AS A CORNER

If you want to avoid cutting the skirting boards at a 45° angle, insert a block into the corner by trimming it in advance from the bottom to the height of the skirting board.

# A UNIVERSAL BLOCK AS AN END CAP

It can be used as a finishing accessory of the skirting board or as a connector between the skirting boards made of MDF. The block is attached to the skirting boards with assembly glue.

# EASY WAY TO FINISH THE SKIRTING BOARDS

The end cap allows you to finish the skirting boards in an aesthetic way and hide its construction elements.

## PERFECT MATCH

The end caps fit perfectly to the shape and the colour of an each VOX skirting board model.