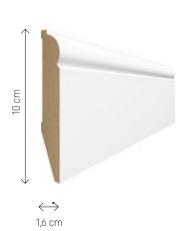

# **EVERA**

The collection of Evera skirting boards consists of several stylistic forms made of MDF. Minimalistic, modern patterns or decorative shapes - everyone will find something for themselves.

# WIDE RANGE

White, shades of grey and black - Evera collection is the whole spectrum of possibilities when it comes to colour as well as height or shape.

# **EVERA**

EV 102

EV 104

EV 106

EV 107