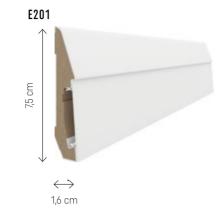

# **ESTILO**

The collection of Estilo skirting boards consists of seven shapes, carefully refined in detail, the design of which assumes an aesthetic combination of MDF with a plastic clip. It's a universal collection of white skirting boards that will match any floor.

# **ESTILO**

Length: 240 cm

# E401