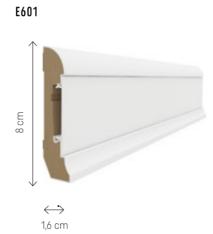

f which assumes an aesthetic combination of MDF with a plastic clip. It's a universal collection of white skirting boards that will match any floor.



# ESTILO. SMART AND BEAUTIFUL

CABLE CHAMBER

# VERSATILE

Like all VOX skirting boards, Estilo is available in various shapes and heights. You can finish it by cutting it at an angle of 45° or using in the corners universal blocks - as you prefer.

# PRACTICAL

The design of the Estilo skirting boards allows you to hide electric cables in them. Bendable flexible element also increases the resistance of the skirting boards to impact and moisture. Fastening with mounting pins to the wall provides the skirting boards with stability.







<u>3</u>

STALLATION FI

FINISHING G ACCESSORI

# **ESTILO**

Length: 240 cm

# E101







# E401







## E701







## SELF-ADHESIVE END CAPS



Self-adhesive end caps are available for all Estilo shapes.



# **VOX GUIDE**

Every detail is important. That is why in our offer you will find accessories that will improve the installation of the skirting boards.

# A UNIVERSAL BLOCK AS A CORNER

If you want to avoid cutting the skirting boards at a 45° angle, insert a block into the corner by trimming it in advance from the bottom to the height of the skirting board.

# A UNIVERSAL BLOCK AS AN END CAP

It can be used as a finishing accessory of the skirting board or as a connector between the skirting boards made of MDF. The block is attached to the skirting boards with assembly glue.



# EASY WAY TO FINISH THE SKIRTING BOARDS

The end cap allows you to finish the skirting boards in an ae