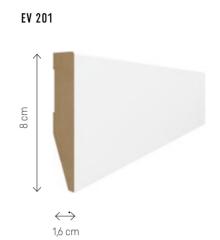

# **EVERA**

The collection of Evera skirting boards consists of several stylistic forms made of MDF. Minimalistic, modern patterns or decorative shapes - everyone will find something for themselves.

# WIDE RANGE

White, shades of grey and black - Evera collection is the whole spectrum of possibilities when it comes to colour as well as height or shape.

# **EVERA**

Length: 240 cm

# **EVERA**

EV 102

EV 104

EV 106

EV 107