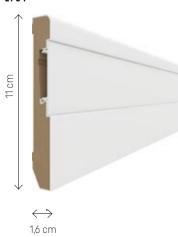

# **ESPUMO**

The Espumo collection includes modern skirting boards that will give character to each kind of interior. White skirting boards will blend in perfectly with white walls, while grey and black ones will suit more bold arrangements. The 12 cm high skirting boards are a novelty in the offer.

# WHITE ESPUMO

Length: 240 cm