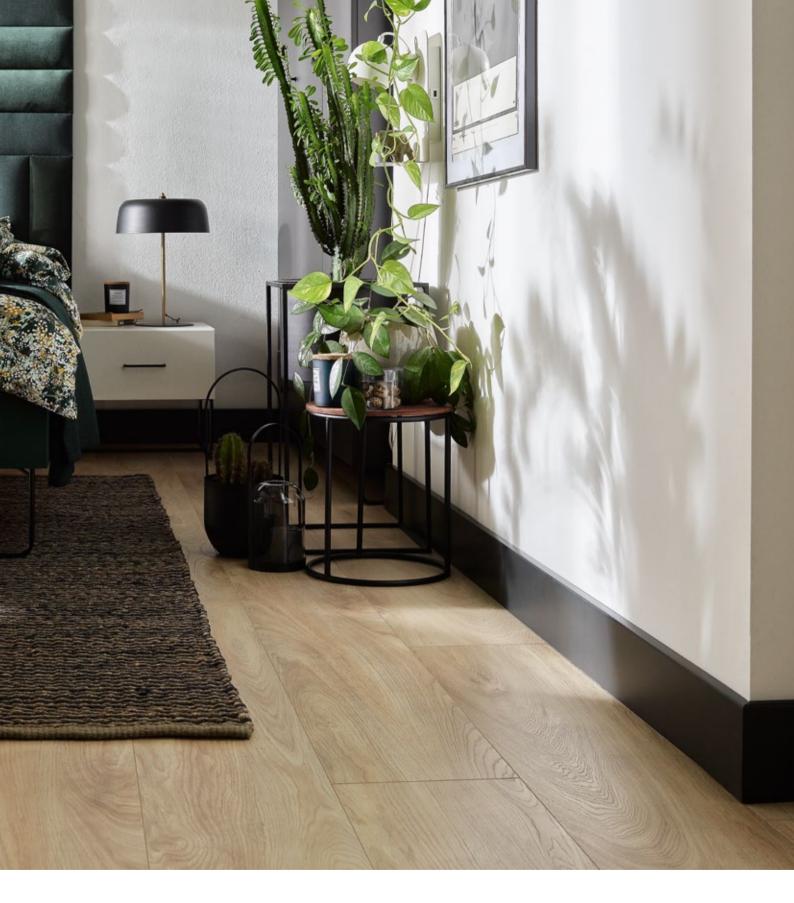

# DETAIL MATTERS

There are details that can change everything. Skirting boards are an often underrated element of an interior, yet, they can decide about its character. VOX skirting boards are designed either to match the interiors arrangement on the basis of colour and stylistic consistency or stand out on a principle of contrast.

# NOTE! HARMONY OR CONTRAST - ADJUST THE SKIRTING BOARDS TO THE WALLS What skirting boards should you choose to match the colour of the walls? We will achieve harmony when we leave both of these elements in the same or a similar shade. The bright models of skirting boards combined with a white or light beige wall will work great in small rooms. They will create an impression of bigger space, optically lengthening it.