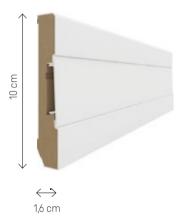

# **ESPUMO**

The Espumo collection includes modern skirting boards that will give character to each kind of interior. White skirting boards will blend in perfectly with white walls, while grey and black ones will suit more bold arrangements. The 12 cm high skirting boards are a novelty in the offer.

# WHITE ESPUMO

Length: 240 cm