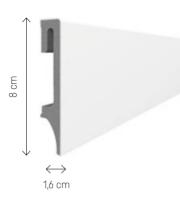

# **EVERA**

The collection of Evera skirting boards consists of several stylistic forms made of MDF. Minimalistic, modern patterns or decorative shapes - everyone will find something for themselves.

# EVERA SKIRTING BOARDS. THE CHOICE IS YOURS

# WIDE RANGE

White, shades of grey and black - Evera collection is the whole spectrum of possibilities when it comes to colour as well as height or shape.

## ATTRACTIVE

Made of MDF, it looks great thanks to a perfectly smooth surface.