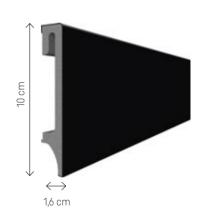

# **ESPUMO**

The Espumo collection includes modern skirting boards that will give character to each kind of interior. White skirting boards will blend in perfectly with white walls, while grey and black ones will suit more bold arrangements. The 12 cm high skirting boards are a novelty in the offer.

# **BLACK ESPUMO**

Length: 240 cm

ESP 406

ESP 506