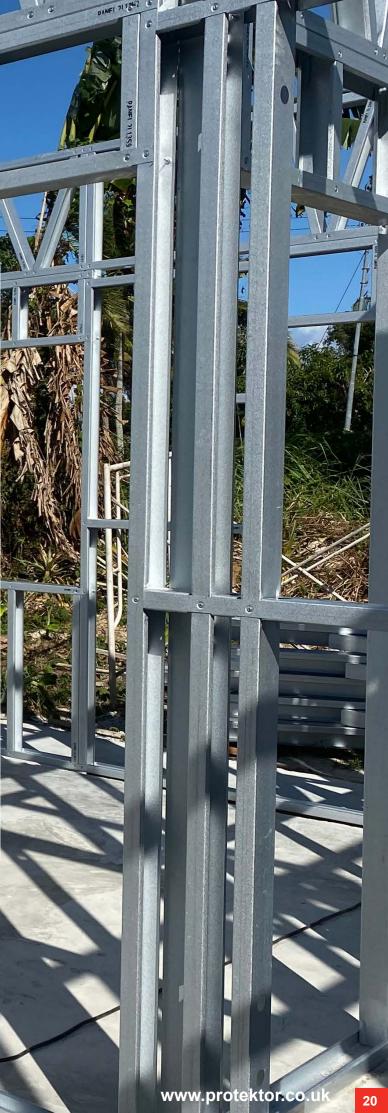

# **Systems Throughout All Phases**

Our SFS systems are renowned for internal and external stud framing on new build and retrofit projects. Our systems however particularly stand out as a rapid dry envelope technology, offering numerous advantages:

#### **SFS System Applications**

Protektor specialises in two primary building envelope applications: the infill system and the oversail (cantilever) framing system. We offer standard sizes and consider bespoke dimensions based on project scale and requirements.

#### **The Infill System**

This popular system employs 'C' section studs, vertically spanning between 'U' section tracks attached to the primary structure. Placement of studs can vary (300, 400, or 600mm centres) to meet structural and other specifications. This system is widely recognised and preferred by architects and construction professionals.