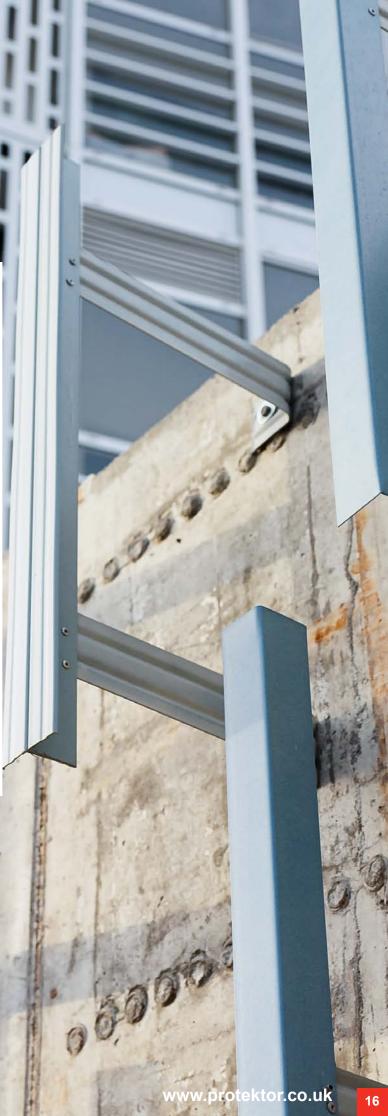

#### **SFS System Applications**

Protektor specialises in two primary building envelope applications: the infill system and the oversail (cantilever) framing system. We offer standard sizes and consider bespoke dimensions based on project scale and requirements.

#### **The Infill System**

This popular system employs 'C' section studs, vertically spanning between 'U' section tracks attached to the primary structure. Placement of studs can vary (300, 400, or 600mm centres) to meet structural and other specifications. This system is widely recognised and preferred by architects and construction professionals.

#### The Oversail System

Similar to the infill system but with framing offset from the primary structure, the oversail system offers varied support methods. This can include extended slab support or hotrolled steel sections. For unsupported studs, we provide specially designed brackets for secure attachment to the structure.