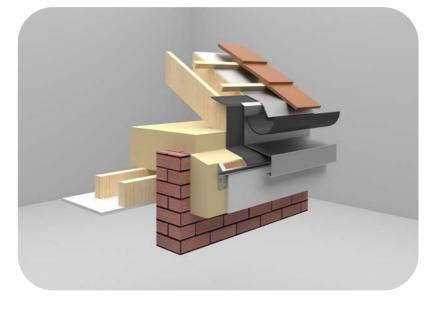

#### **Corners and Edges**

Our corner profiles are an essential component of edge design and formation. Designed to mask the tolerances and inconsistencies of both interior and exterior boarding, our corner and edge profiles ensure a quality finish time and time again.

#### **Joint Profiles**

Our horizontal and vertical joint profiles effortlessly form interior and exterior joints [either static or dynamic]. Delicately accentuating the joint while maintaining a solid closing, the profiles centre and guide joint formation.

#### **Connecting Profiles**

Connecting profiles are critical when transitioning between different surfaces. These profiles protect exposed edges during installation and allow for a precise connection regardless of substrate.

#### **Reveals**

Effortlessly create internal or external reveals using our vast range of pre-formed reveal profiles. Formed to suit both interior drywall and exterior façade applications, our industry-leading range offers solutions to suit every wall design.