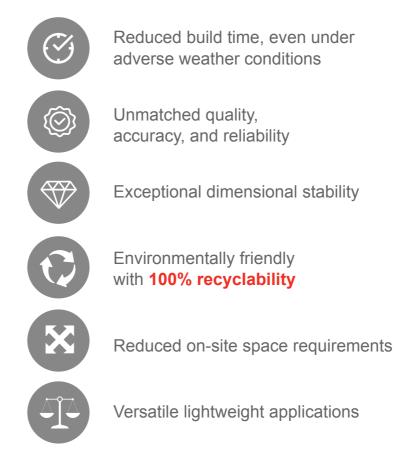

# **Systems Throughout All Phases**

Our SFS systems are renowned for internal and external stud framing on new build and retrofit projects. Our systems however particularly stand out as a rapid dry envelope technology, offering numerous advantages: