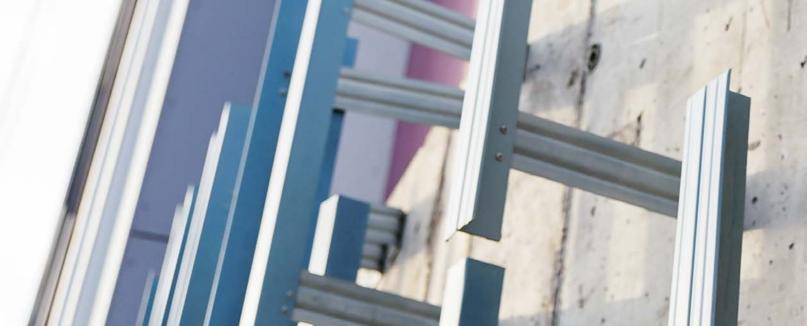

#### **SFS System Applications**

Protektor specialises in two primary building envelope applications: the infill system and the oversail (cantilever) framing system. We offer standard sizes and consider bespoke dimensions based on project scale and requirements.

#### **The Infill System**

This popular system employs 'C' section studs, vertically spanning between 'U' section tracks attached to the primary structure. Placement of studs can vary (300, 400, or 600mm centres) to meet structural and other specifications. This system is widely recognised and preferred by architects and construction professionals.

#### The Oversail System

Similar to the infill system but with framing offset from the primary structure, the oversail system offers varied support methods. This can include extended slab support or hotrolled steel sections. For unsupported studs, we provide specially designed brackets for secure attachment to the structure.