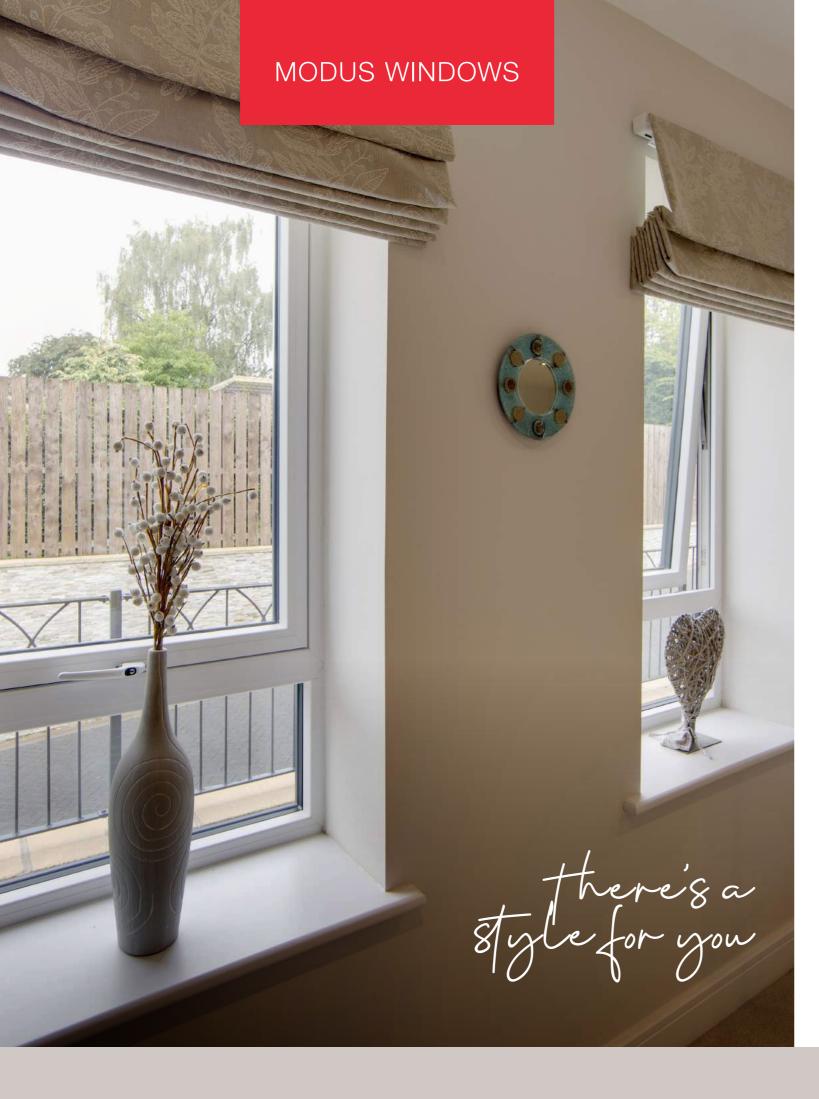

Different window material types traditionally have stereotypical features. Original timber windows had 'flush fitting' opening sashes. Aluminium windows championed thin overlaps of sash and frame (known as rebates) and UPVC windows made features of rebates. Modus abolishes stereotypes.

Modus is available with all three sash styles, to suit your property and your taste. So whether you live in an uber-modern city centre apartment, a leafy suburban semi-detached house or a traditional country retreat, there's a style for you.