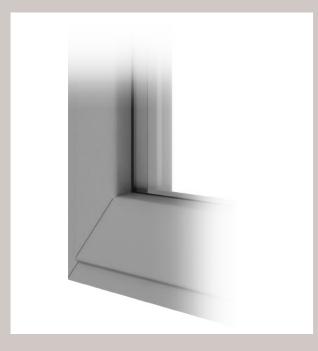

## A modern twist get the look fo suit your

Modus standard sash windows offer clean sight lines and a sleek frame design for the ultimate in contemporary UPVC windows. And with a range of colours available in stock and to order, you can get the look to suit your home.

Standard sash