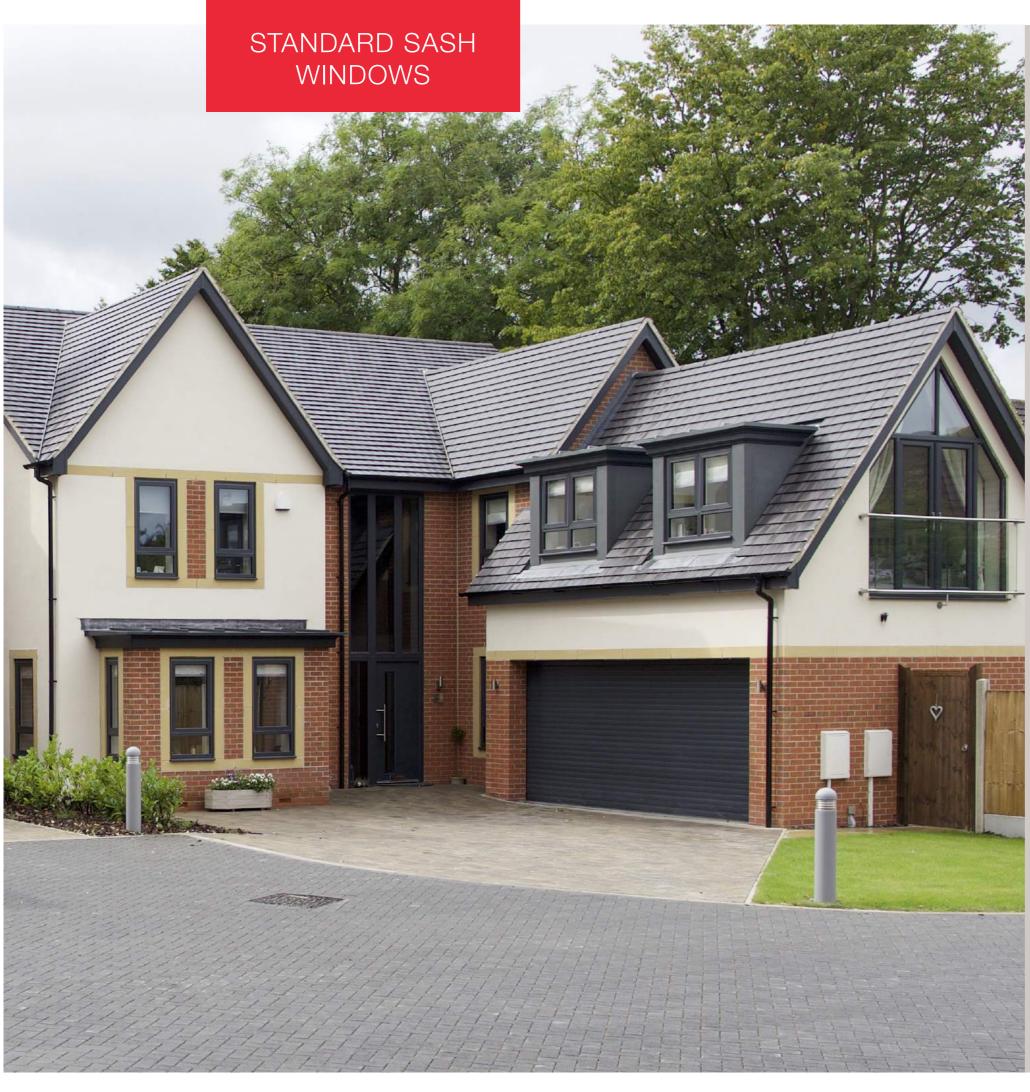

## A modern twist get the look fo suit your

Modus standard sash windows offer clean sight lines and a sleek frame design for the ultimate in contemporary UPVC windows. And with a range of colours available in stock and to order, you can get the look to suit your home.