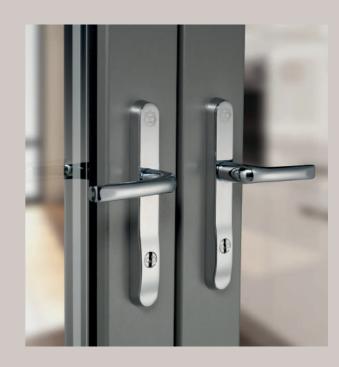

#### High-security built in

All modern, internally-beaded windows are secure, but Modus raises the bar again. Its six-chamber profile design makes frames inherently stronger to prevent twisting under extreme pressure, whilst new door reinforcings further protect against attempted forced entry.