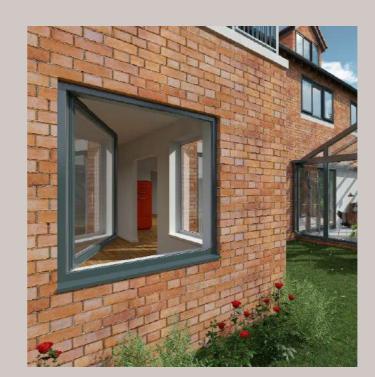

## Go contemporary

create a modern look and feel

Modus slim rebate sash windows offer clean sight lines with an internally flush finish – perfect for homeowners looking to create a modern look and feel to their home. If you're looking to achieve a high-end modern finish, choose contemporary colours such as dark Anthracite Grey or Moondust Grey.

We offer a range of grey finishes so you can achieve a cool contemporary look. See page 22 for the full range, which includes four stunning grey shades from dark to light tones.

Slim rebate sash