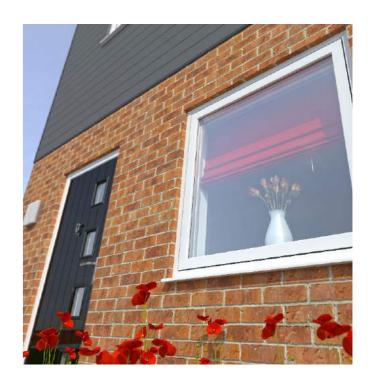

## A modern twist get the look fo suit your

Modus standard sash windows offer clean sight lines and a sleek frame design for the ultimate in contemporary UPVC windows. And with a range of colours available in stock and to order, you can get the look to suit your home.

Standard sash