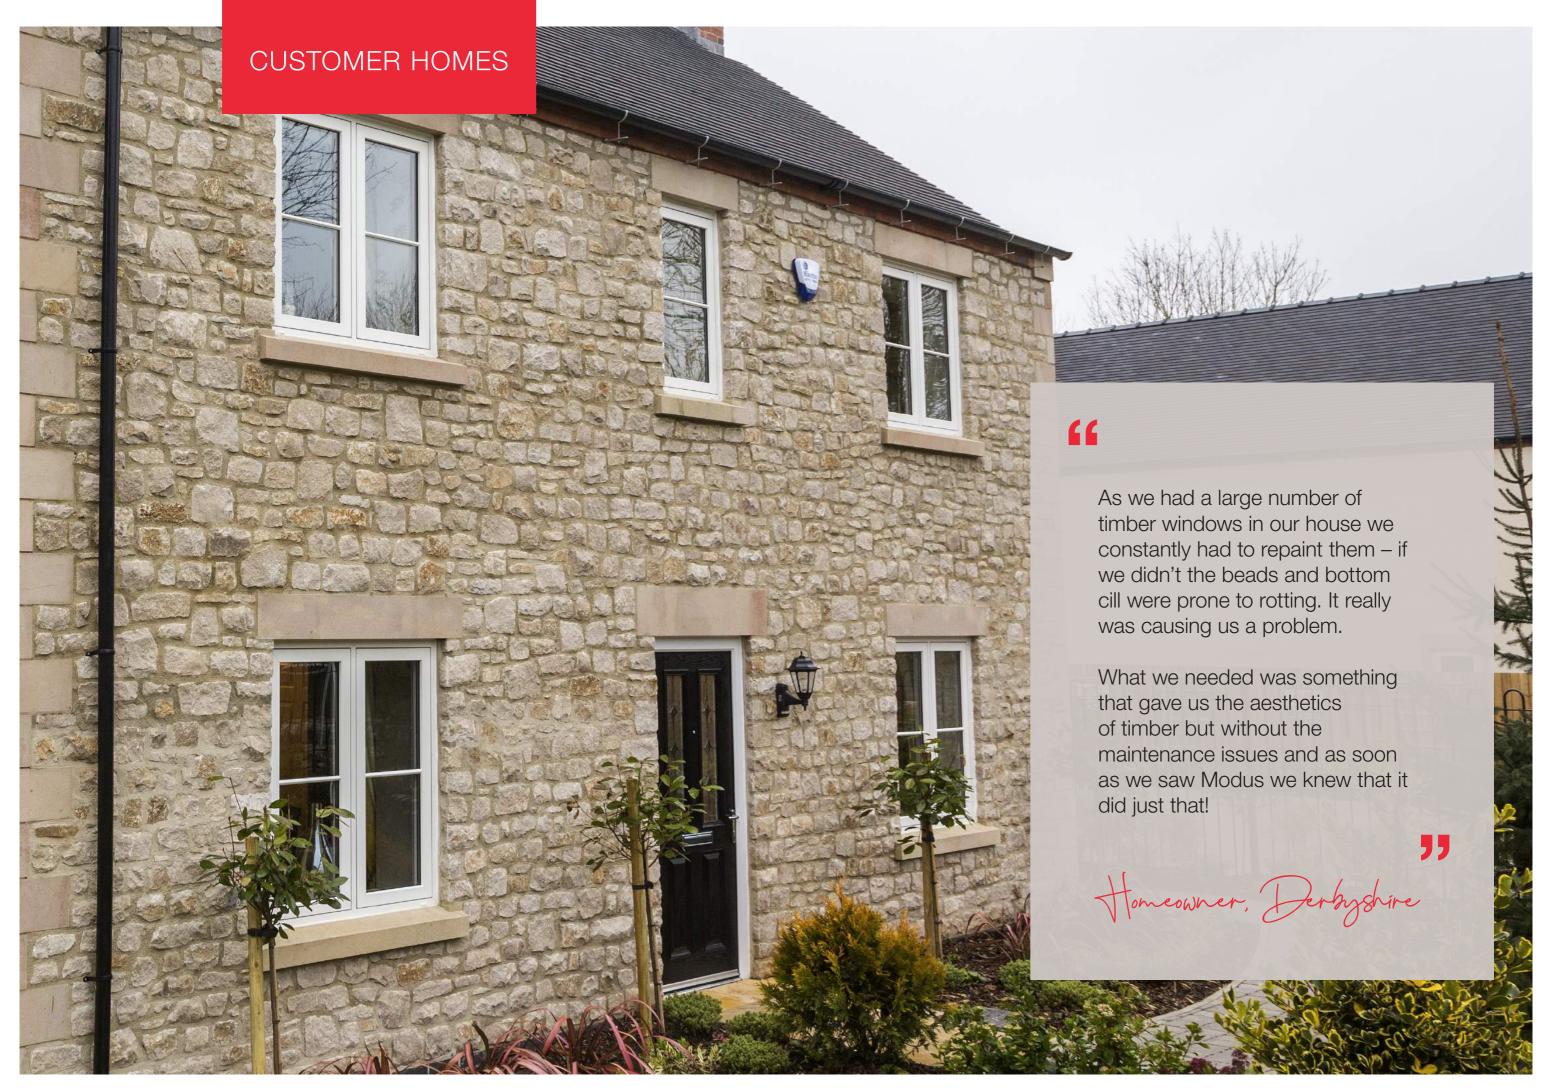

# Classic style, modern benefits complement the style of

Modus flush sash windows offer traditional timber looks, enhanced by a range of realistic woodgrain finishes. Unlike timber, there's no risk of splitting or rotting frames! The aesthetics of your windows can be enhanced with Georgian bars, to perfectly complement the architectural style of your property.

Fully flush sash