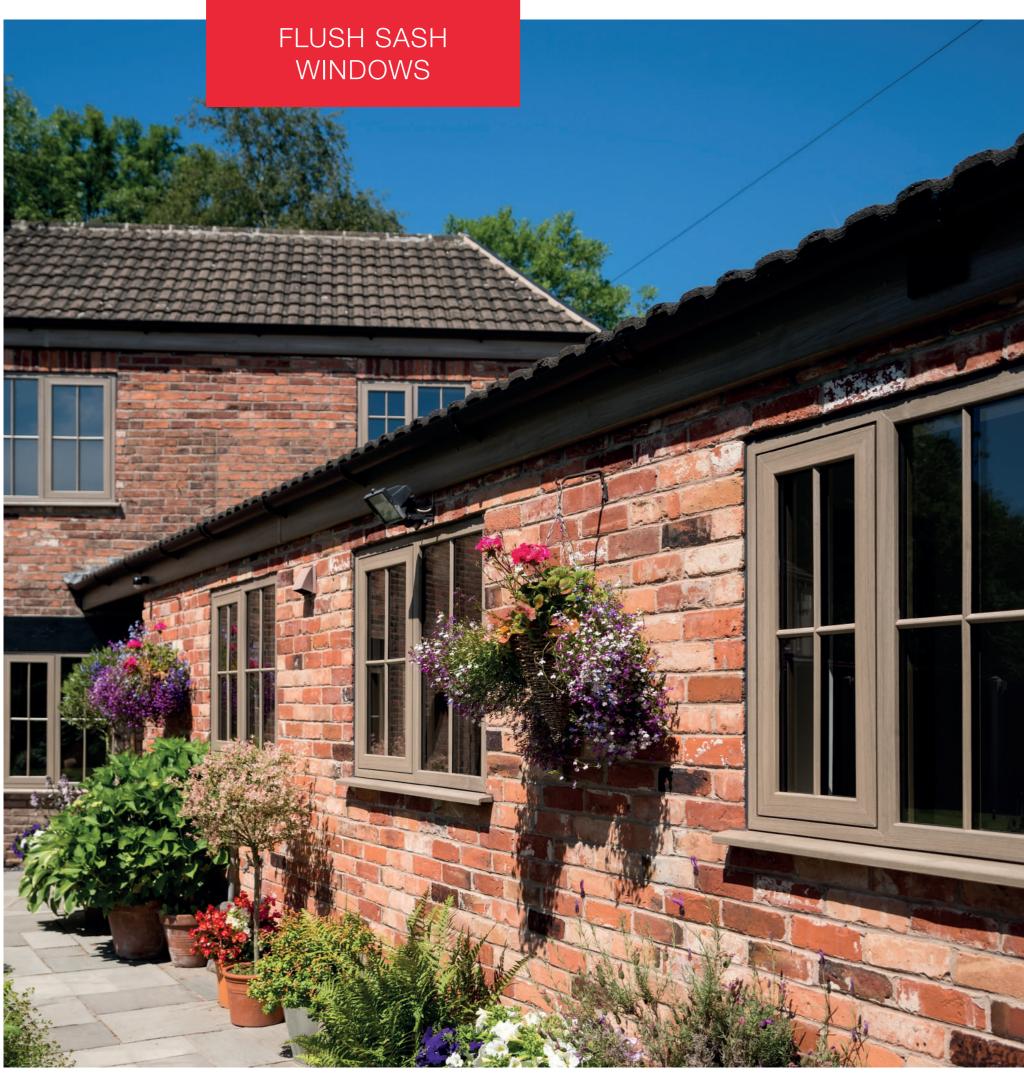

# Classic style, modern benefits complement the style of

Modus flush sash windows offer traditional timber looks, enhanced by a range of realistic woodgrain finishes. Unlike timber, there's no risk of splitting or rotting frames! The aesthetics of your windows can be enhanced with Georgian bars, to perfectly complement the architectural style of your property.

Fully flush sash