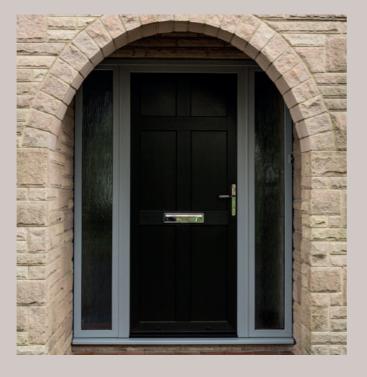

## Open up to your ideas

the design options are prentiful

Modus entrance doors offer you real flexibility. Whether you choose panels or glazing, the design options are plentiful. The contemporary style of Modus frames offers a sophisticated alternative to traditional UPVC doors. You can even create a co-ordinated back door!