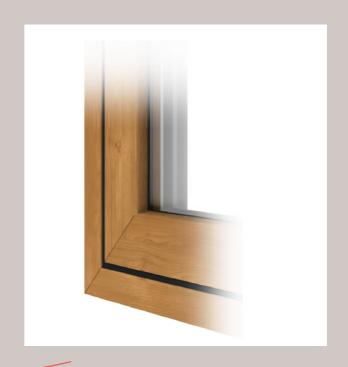

# Classic style, modern benefits complement the style of

Modus flush sash windows offer traditional timber looks, enhanced by a range of realistic woodgrain finishes. Unlike timber, there's no risk of splitting or rotting frames! The aesthetics of your windows can be enhanced with Georgian bars, to perfectly complement the architectural style of your property.

Fully flush sash