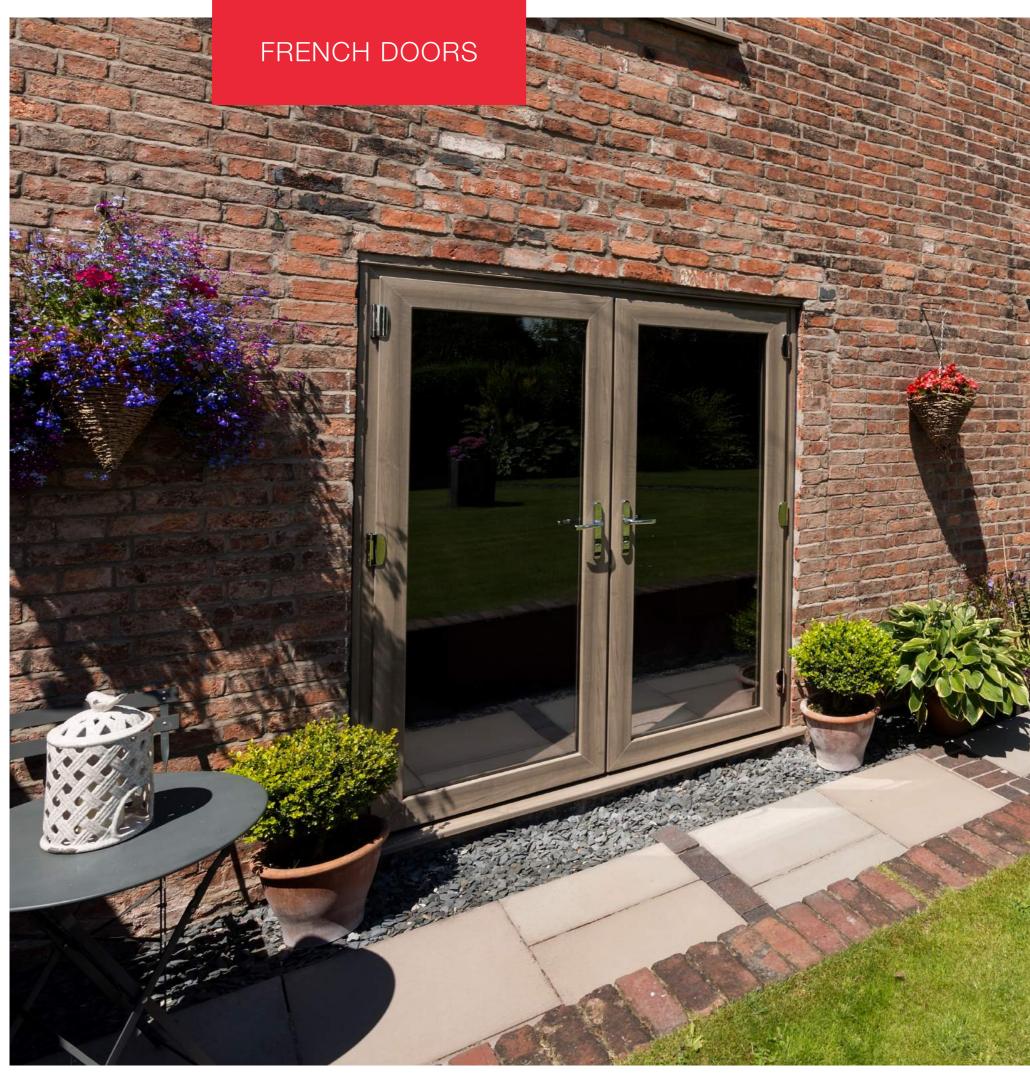

## Open doors, bring a bit of the out side in

Modus French doors utilise the standard sash design to create sleek frames for a modern look. Expand your view onto a garden or terrace area with openings up to two metres wide. Modus French doors are perfect in the summer, when you can open them wide and bring a bit of the outside in.