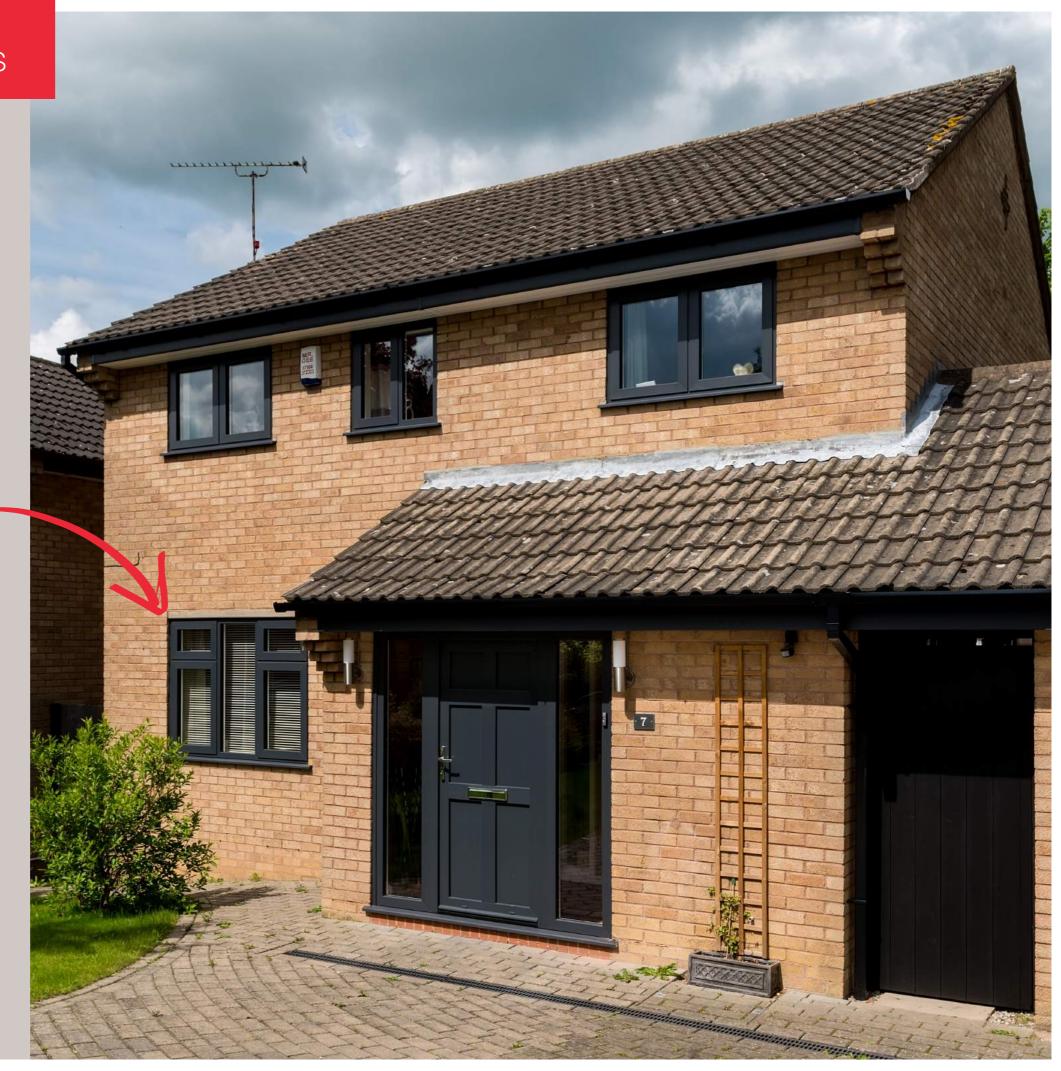

## A modern twist get the look fo suit your

Modus standard sash windows offer clean sight lines and a sleek frame design for the ultimate in contemporary UPVC windows. And with a range of colours available in stock and to order, you can get the look to suit your home.