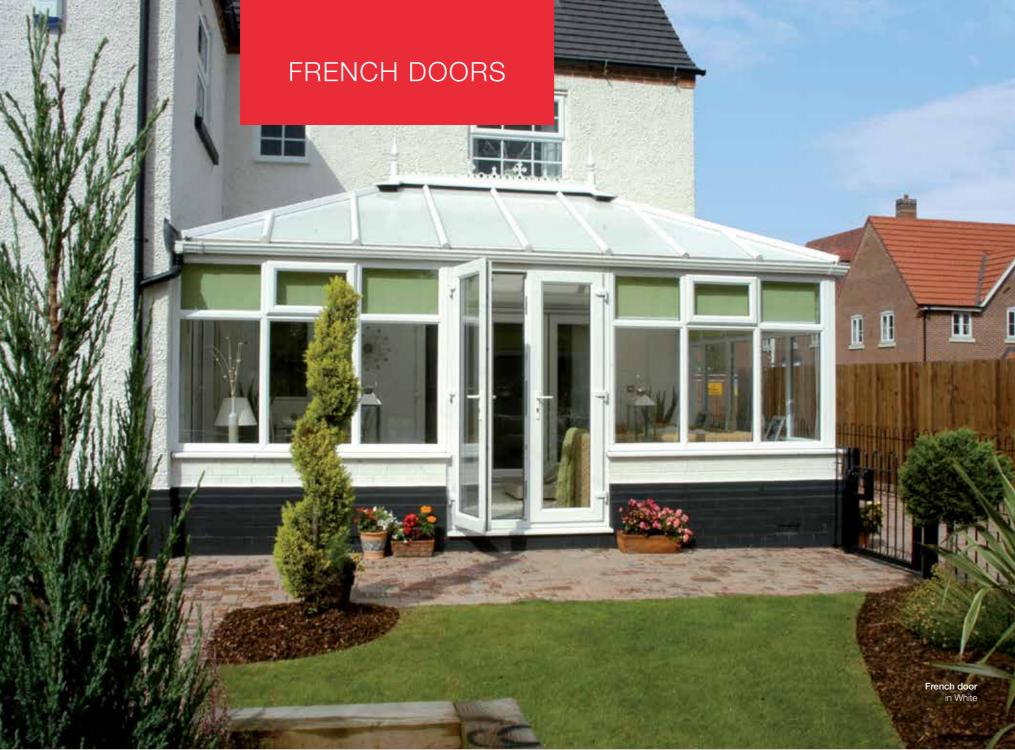

# Transform and enlighten your home

Lifestyle French doors are ideal for a wide range of uses, particularly where a traditional feel is required. Beautifully suited to open up conservatories or to make a unique design statement within your home, our doors have a classic appearance with all the benefits of contemporary UPVC double-glazing.

#### Stylish versatility

Flexible and sophisticated, Lifestyle French doors are available in a range of sizes up to 2 metres wide, providing an impressive entrance to your garden. A tasteful choice of colours allows your doors to complement your home or conservatory. Whether you are looking for classic White or elegant Cream, or if you prefer the natural appearance of Rosewood or Golden Oak, we have a style that's right for you.