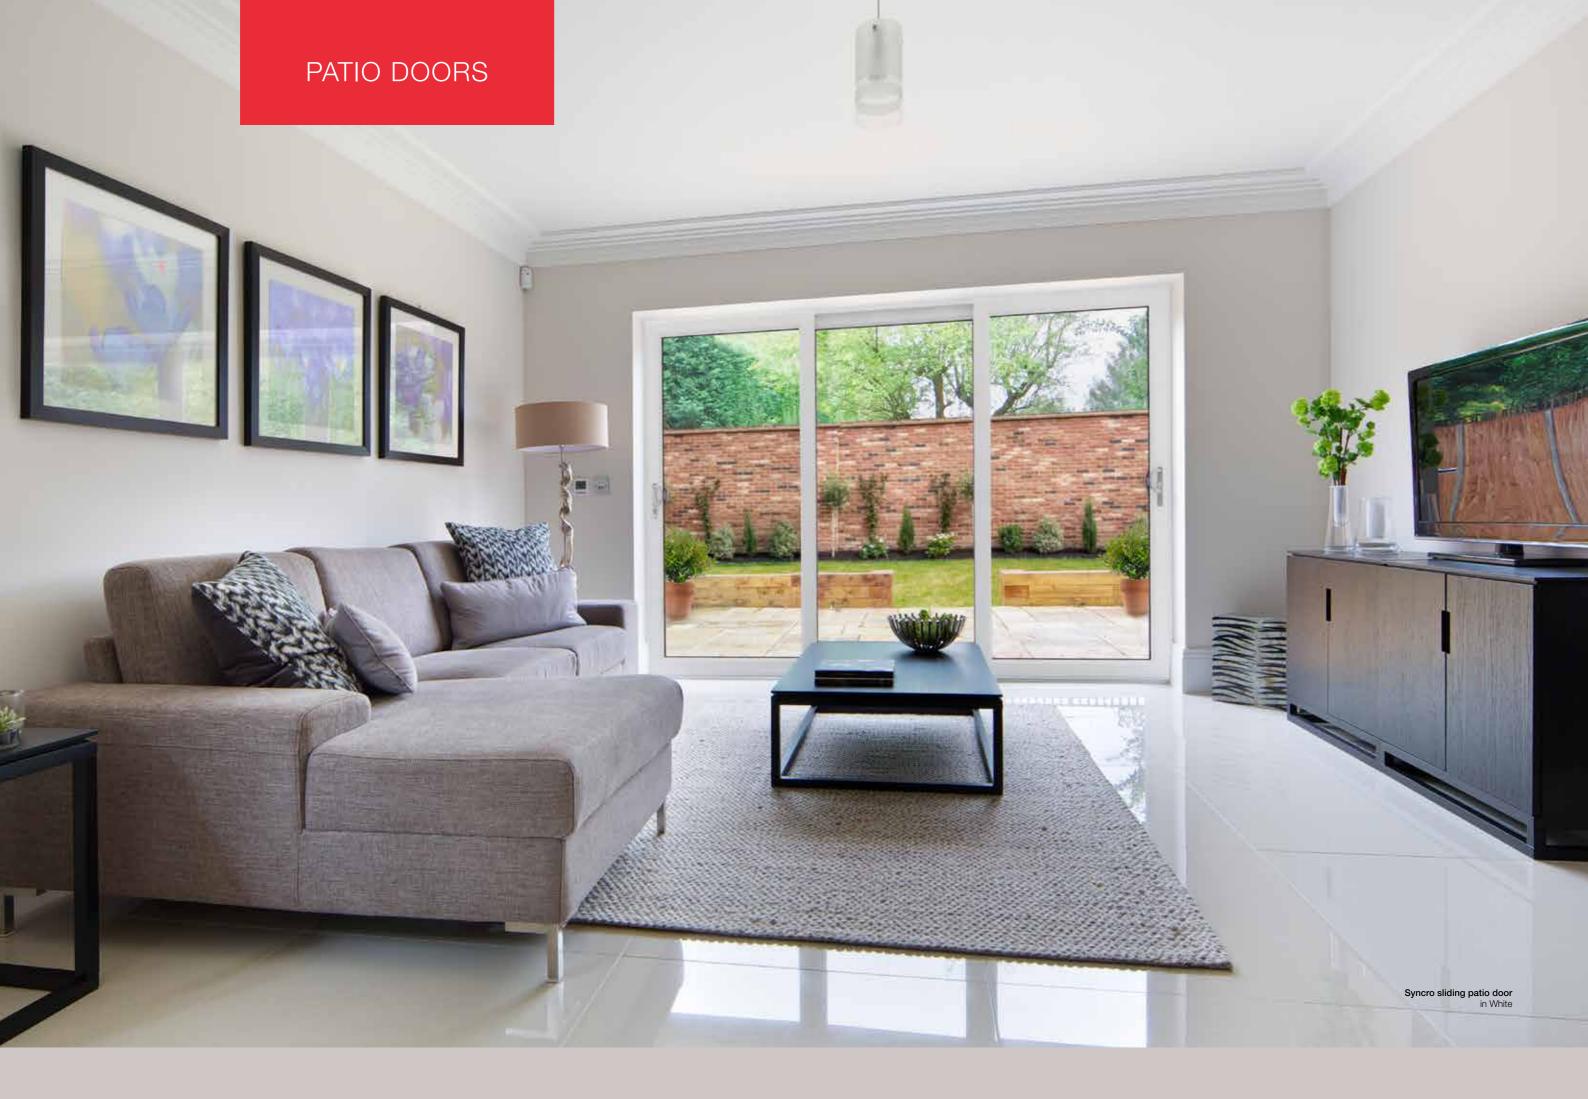

# PATIO DOORS A high performing sliding Wider new possibilities patio system With a market-leading maximum width of 3.5m (2 pane), Syncro is the biggest UPVC patio door The Syncro patio door system opens up a world of available from any manufacturer. Additional panes possibilities. It allows you to beautifully coordinate with increases the width possibilities even greater. the latest interior and exterior designs, while keeping

your home snug, secure and full of natural light. With the largest opening sizes available, triple-glazing

What's more, with more recycled content than any of our previous patio doors, it's also one of the most environmentally friendly. Take a closer look and see just how much inspiration Syncro opens up.