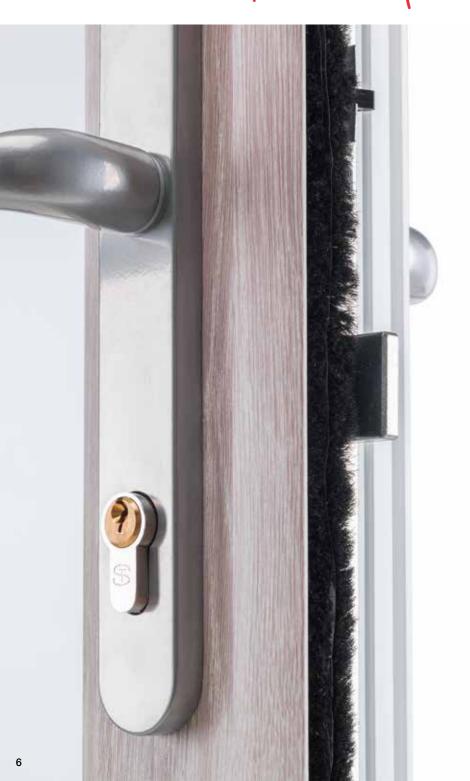

#### **Protection against intruders**

Security is a primary function of any entrance door. Our doors are fitted with the latest generation of high-security locks to keep your property secure against break-ins. Multi-point locking systems are designed to prevent forced entry and all doors are internally beaded to prevent glazing units or UPVC panels being removed from the outside.

#### Protection against the elements

UPVC doors offer exceptional protection against the elements. Air-tight seals keep out any drafts and effective drainage channels ensure there are no leaks. Our range of doors also offers excellent thermal efficiency, ensuring heat is retained in your home and helping to keep your energy bills down.