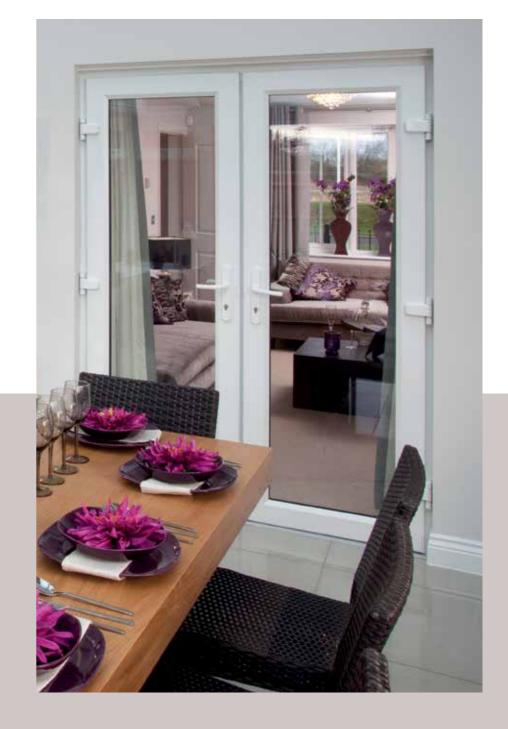

# Transform and enlighten your home

Lifestyle French doors are ideal for a wide range of uses, particularly where a traditional feel is required. Beautifully suited to open up conservatories or to make a unique design statement within your home, our doors have a classic appearance with all the benefits of contemporary UPVC double-glazing.

#### Co-ordinated charm

When you choose from the Lifestyle range, 'sight lines' are designed to match the windows of your home. This means you can easily achieve a consistent style and still retain the individual character and appeal of your doors.