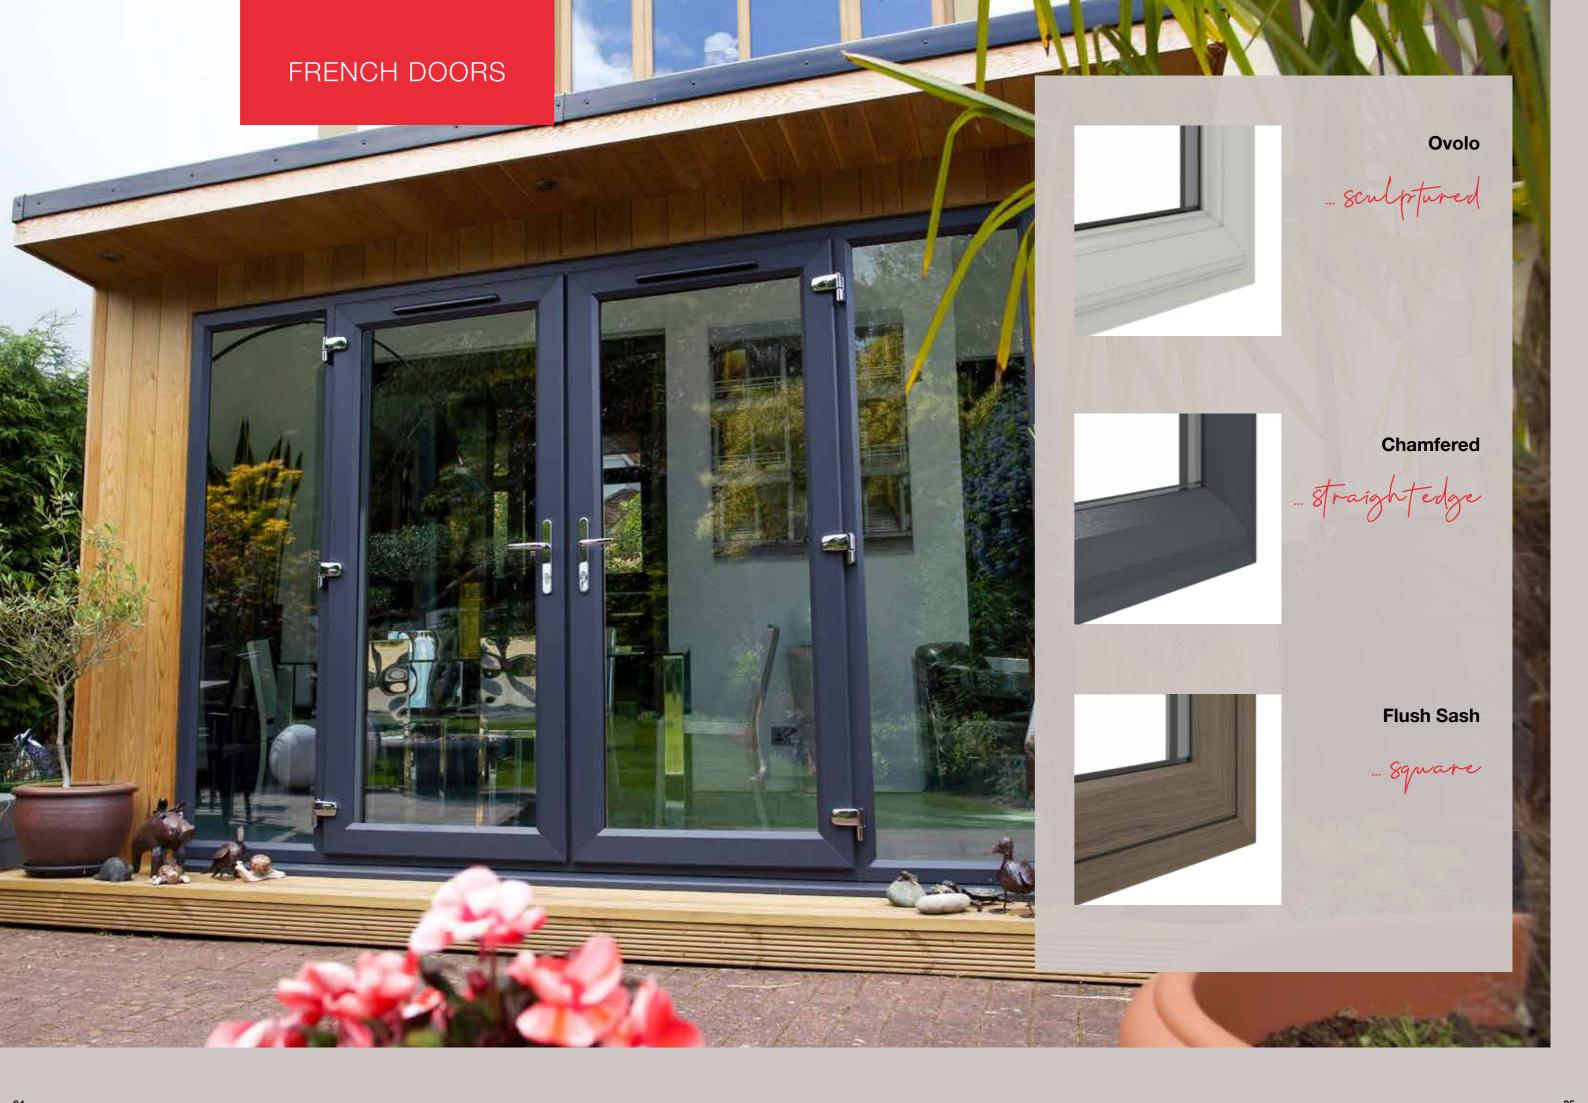

# Transform and enlighten your home

Lifestyle French doors are ideal for a wide range of uses, particularly where a traditional feel is required. Beautifully suited to open up conservatories or to make a unique design statement within your home, our doors have a classic appearance with all the benefits of contemporary UPVC double-glazing.

#### Stylish versatility

Flexible and sophisticated, Lifestyle French doors are available in a range of sizes up to 2 metres wide, providing an impressive entrance to your garden. A tasteful choice of colours allows your doors to complement your home or conservatory. Whether you are looking for classic White or elegant Cream, or if you prefer the natural appearance of Rosewood or Golden Oak, we have a style that's right for you.

#### Individual design

A choice of frame styles – Chamfered, Ovolo or Flush and a choice of opening options mean you can tailor the finish of your French doors to your individual taste. Inward opening allows you to make the most of your patio space or you can maximise your indoor areas with an outward opening mechanism.