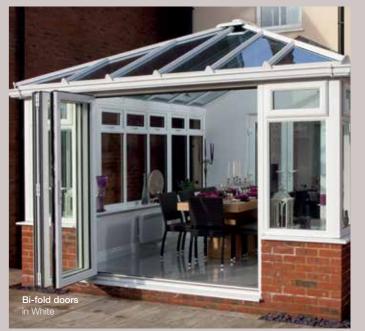

# Transform and enlighten your home

Lifestyle French doors are ideal for a wide range of uses, particularly where a traditional feel is required. Beautifully suited to open up conservatories or to make a unique design statement within your home, our doors have a classic appearance with all the benefits of contemporary UPVC double-glazing.