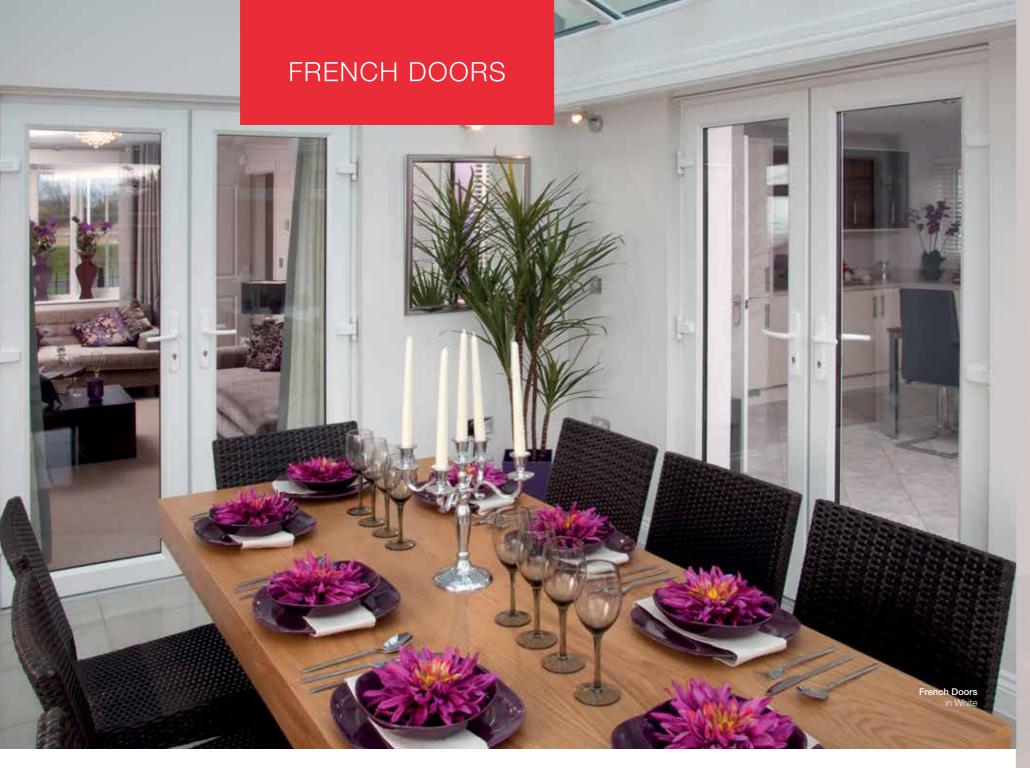

# Transform and enlighten your home

Lifestyle French doors are ideal for a wide range of uses, particularly where a traditional feel is required. Beautifully suited to open up conservatories or to make a unique design statement within your home, our doors have a classic appearance with all the benefits of contemporary UPVC double-glazing.

#### Co-ordinated charm

When you choose from the Lifestyle range, 'sight lines' are designed to match the windows of your home. This means you can easily achieve a consistent style and still retain the individual character and appeal of your doors.