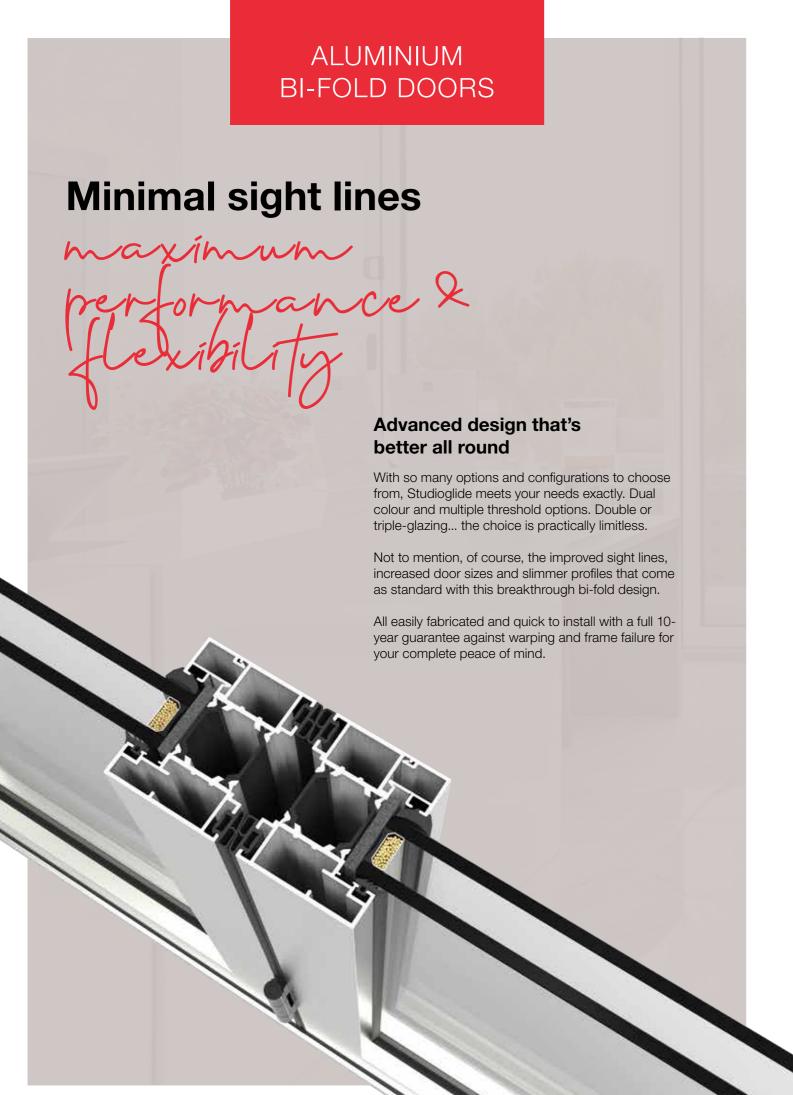

### ALUMINIUM BI-FOLD DOORS

Aluminium
bi-fold doors
Let 8 more of the
outdoors in

# High performance & contemporary styling that lets more of the outdoors in

The fashion for bi-fold doors shows no sign of slowing down. Why would it, when it offers all that extra natural light the whole year round and the added advantage of throwing open a 'glass wall' to let the outside in during the summer months? So to give you even more of that bi-fold 'wow' factor we've introduced the Studioglide bi-fold system as an aluminium option.

# The high-performance aluminium bi-fold

Studioglide isn't just a winning combination of high performance and thermal efficiency.

Quality materials and advanced design make for a smooth, reliable sliding mechanism and frames that won't expand or contract, whatever extremes the weather throws at them.

#### Glazing that's clearly better

Studioglide is glazed from the inside for increased security, using purpose designed gaskets to get the best possible seal against the weather. Studioglide can take double or triple-glazing, with folding sashes accepting 28mm double or 44mm triple-glazed units.