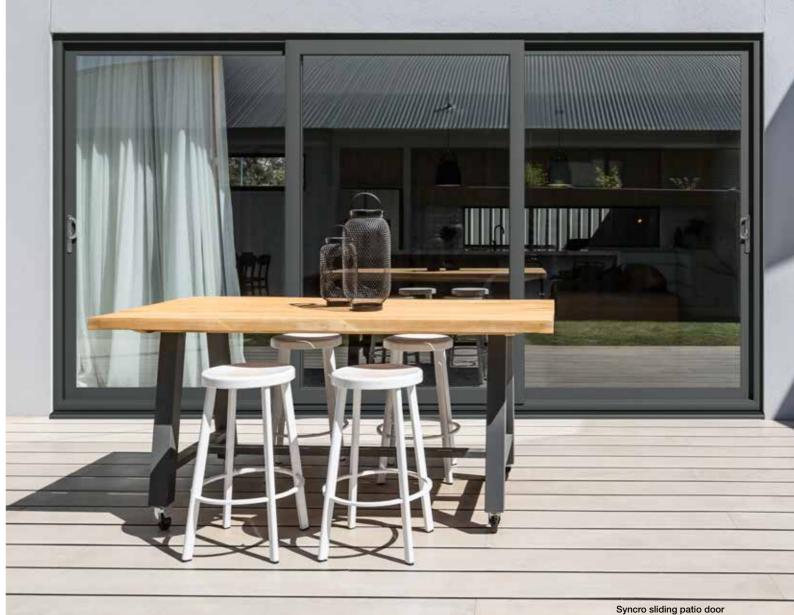

#### Flexible new system

The flexible system allows a choice of 2, 3 and 4 pane doors and the option of added side windows. The design of your doors is only limited by the size of your property.

#### Smooth new soft close system

For a patio door that sounds as stylish as it looks, choose a soft close option to make a quietly understated impression.

Syncro sliding patio doors in Anthracite Grey