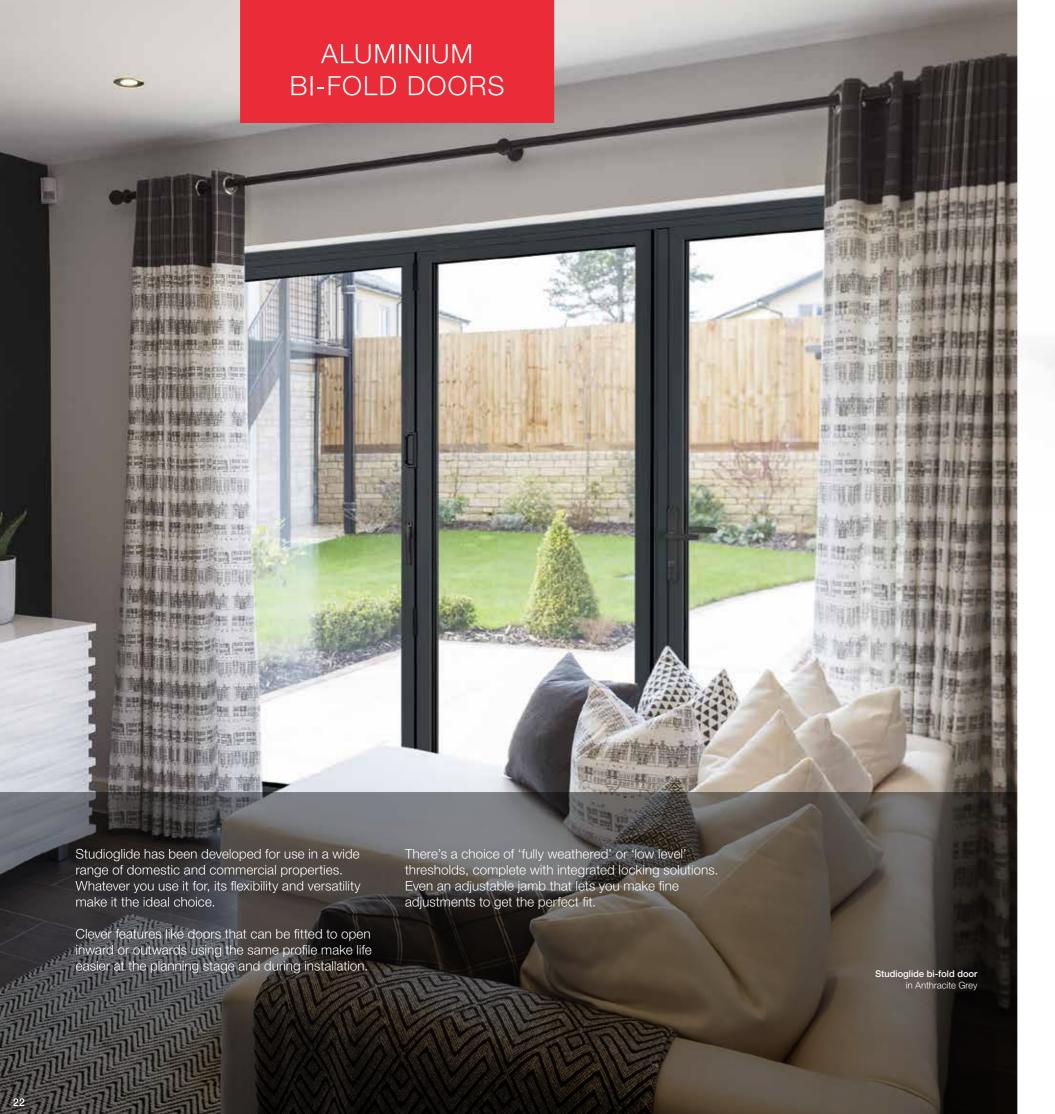

### ALUMINIUM BI-FOLD DOORS

Aluminium
bi-fold doors
Let 8 more of the
outdoors in

# High performance & contemporary styling that lets more of the outdoors in

The fashion for bi-fold doors shows no sign of slowing down. Why would it, when it offers all that extra natural light the whole year round and the added advantage of throwing open a 'glass wall' to let the outside in during the summer months? So to give you even more of that bi-fold 'wow' factor we've introduced the Studioglide bi-fold system as an aluminium option.

#### The secure choice

It might be designed to let the outside in, but not much else gets past Studioglide. That's thanks to industry leading security features that give you all the peace of mind that comes with full PAS24 accreditation.