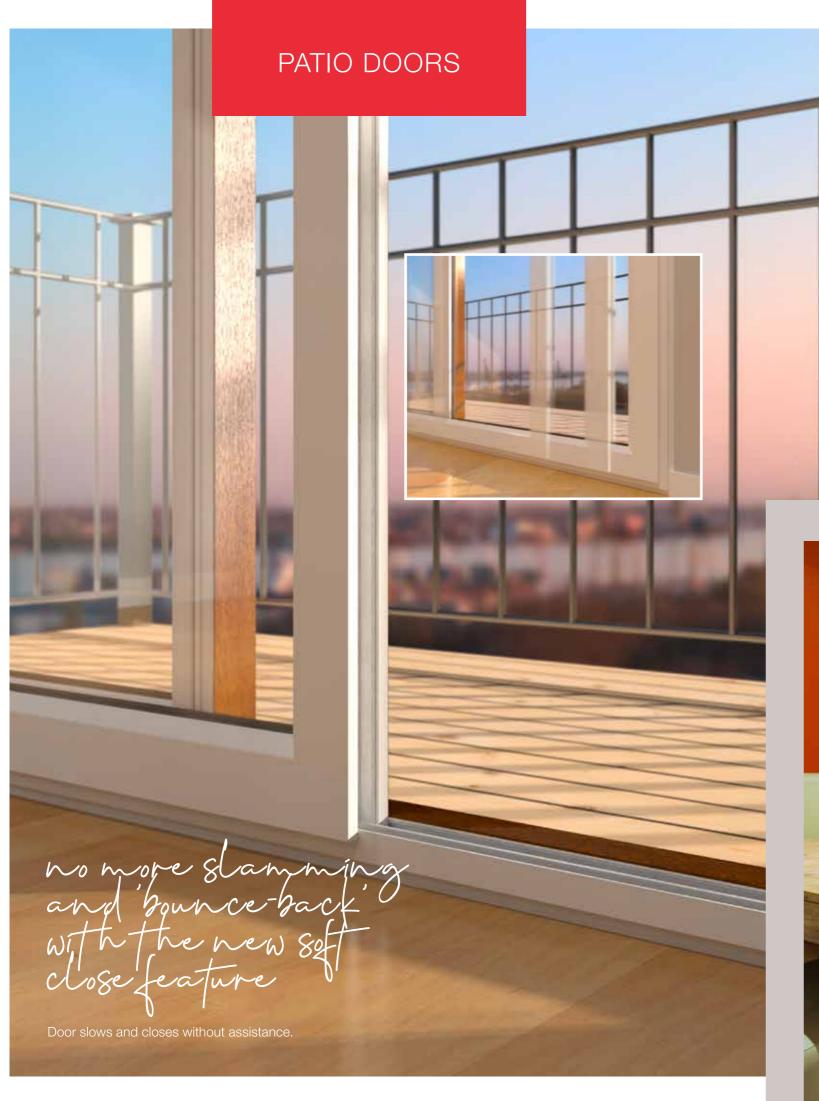

#### Smooth new soft close system

For a patio door that sounds as stylish as it looks, choose a soft close option to make a quietly understated impression.

Syncro sliding patio doors in Anthracite Grey