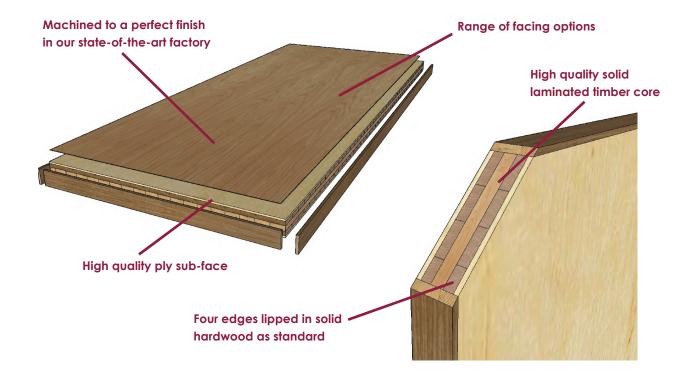

## **Construction:**

- Only the highest quality materials
- FSC certified solid laminated timber core
- Hardwood edge lipping detail
- All doors are made-to-measure
- Can be prepped for a wide range of hardware
- Supplied with compliant external weather seals