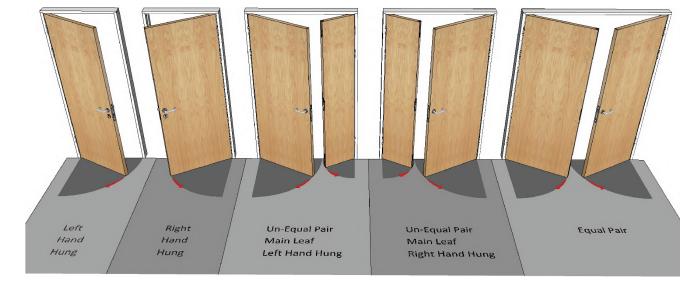

23 available                        | $\checkmark$ |
| Smoke control as standard                                   | $\checkmark$ |
| FSC certified                                               | $\checkmark$ |
| PAS 24 / Secured by Design                                  |              |
| DD171                                                       |              |

#### **Finishes:**

| Hardwood veneers |              |
|------------------|--------------|
| Lacquered        |              |
| Laminates        |              |
| PVC              |              |
| Fully painted    | $\checkmark$ |
| Primed           | $\checkmark$ |

## Contact:

01244 551360 enquiries@performancedoors.co.uk PerformanceDoors.co.uk

## Performance Doors

**Fire** Doors





## **Standard Door Handings:**



## **Construction:**

- Only the highest quality materials
- FSC certified solid laminated timber core
- Hardwood edge lipping detail
- All doors are made-to-measure
- Can be prepped for a wide range of hardware
- Supplied with compliant external weather seals

## Services:

- One of the most comprehensive product ranges available in the UK
- Technical help line
- Legislative advice
- Fast quote turnaround
- Accelerated lead time
- Phased deliveries
- Site visits

#### Sectors:

- Residential
- Commercial
- Education
- Medical
- Hospitality
- Public sector
- Industrial
- MOD

#### **Maximum Sizes:**

- All our doors are made-to-measure
- The maximum size depends on the specification
- Individual door leafs can be in excess of 3m tall
- Individual door leafs can be over 1.2m wide

Call us