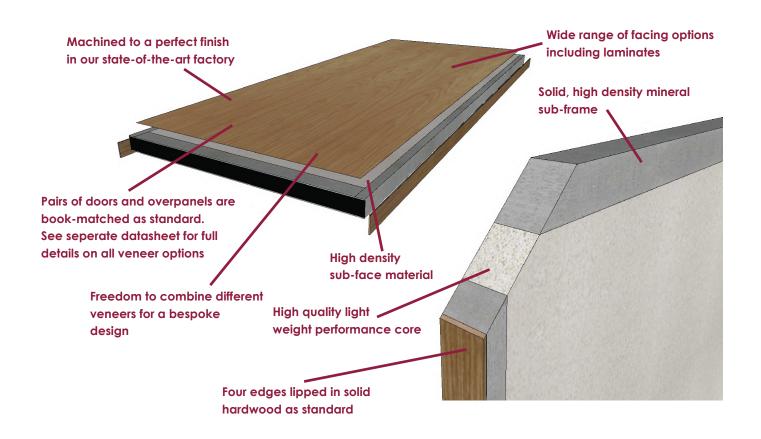

#### Construction:

- Only the highest quality materials
- High performance stile and rail construction
- High density sub-facings
- Hardwood edge lipping detail
- Hardwood veneered, laminated or PVC face detail
- All doors are made-to-measure
- Can be prepped for a wide range of hardware
- Supplied with compliant intumescent seals
- Certified glazing systems