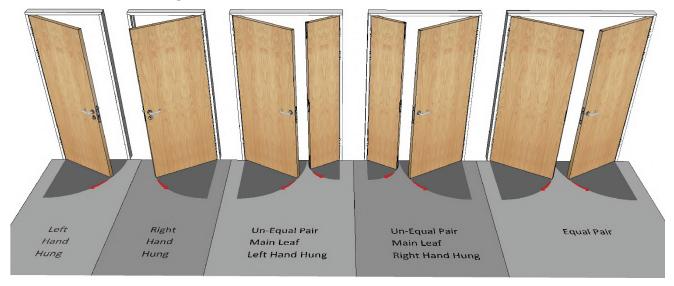

| <b>✓</b> |
|------------------------------------------------|----------|
| Fire rating – integrity & insulation (FD90/60) | <b>✓</b> |
| Smoke control (FD90s)                          | <b>✓</b> |
| Acoustic rating                                |          |
| FSC certified                                  |          |
| PAS 24 / Secured by Design                     |          |
| DD171                                          |          |

### **Finishes:**

| Hardwood veneers | <b>/</b> |
|------------------|----------|
| Lacquered        | <b>/</b> |
| Laminates        | <b>/</b> |
| PVC              | <b>/</b> |
| Fully painted    | <b>/</b> |
| Primed           | <b>/</b> |

## **Contact:**

01244 551360











# Performance 90 Supreme

## **Standard Door Handings:**



#### Construction:

- Only the highest quality materials
- High performance stile and rail construction
- High density sub-facings
- Hardwood edge lipping detail
- Hardwood veneered, laminated or PVC face detail
- All doors are made-to-measure
- Can be prepped for a wide range of hardware
- Supplied with compliant intumescent seals
- Certified glazing systems

#### Services:

- One of the most comprehensive product ranges available in the UK
- Technical help line
- Legislative advice
- Fast quote turnaround
- Accelerated lead time
- Phased deliveries
- Site visits

### **Sectors:**

- Residential
- Commercial
- Education
- Medical
- Hospitality
- Public sector
- Industrial
- MOD

## **Maximum Sizes:**

- All our doors are made-to-measure
- The maximum size depends on the specification
-