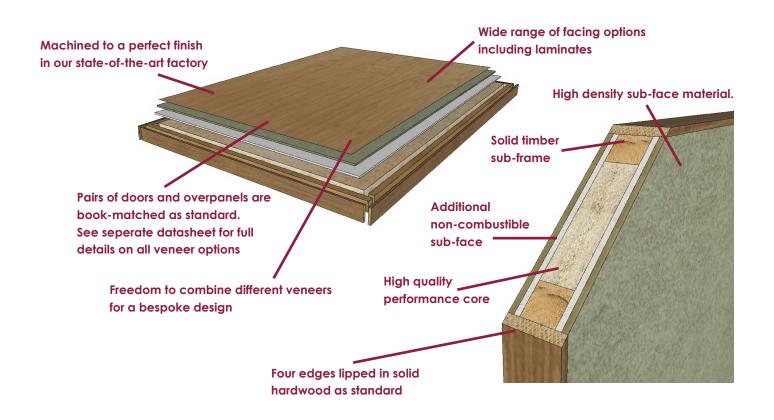

#### Construction:

- Only the highest quality materials
- FSC certified
- High performance stile and rail construction
- High density sub-facings
- Additional non-combustible sub-face
- Hardwood edge lipping detail
- Hardwood veneered, laminated or PVC face detail
- All doors are made-to-measure
- Can be prepped for a wide range of hardware
- Supplied with compliant intumescent seals
- Certified glazing systems