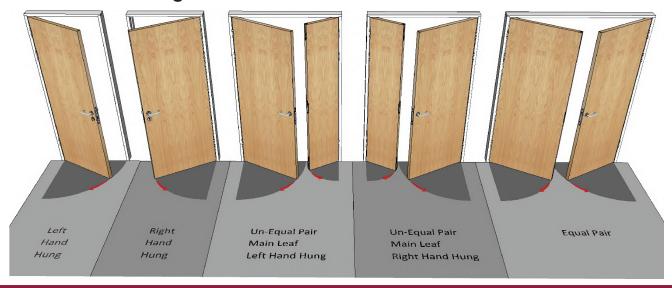

)                 | <b>✓</b> |
|-------------------------------------------------|----------|
| Fire rating – integrity & insulation (FD120/60) | <b>✓</b> |
| Smoke control (FD120s)                          | <b>✓</b> |
| Acoustic rating                                 |          |
| FSC certified                                   | <b>✓</b> |
| PAS 24 / Secured by Design                      |          |
| DD171                                           | <b>✓</b> |

#### Finishes:

| Hardwood veneers | <b>✓</b> |
|------------------|----------|
| Lacquered        | <b>✓</b> |
| Laminates        | <b>✓</b> |
| PVC              | <b>✓</b> |
| Fully painted    | <b>✓</b> |
| Primed           | <b>✓</b> |



01244 551360











# Performance 120 Duraplus

## **Standard Door Handings:**



#### Construction:

- Only the highest quality materials
- FSC certified
- High performance stile and rail construction
- High density sub-facings
- Additional non-combustible sub-face
- Hardwood edge lipping detail
- Hardwood veneered, laminated or PVC face detail
- All doors are made-to-measure
- Can be prepped for a wide range of hardware
- Supplied with compliant intumescent seals
- Certified glazing systems

#### Services:

- One of the most comprehensive product ranges available in the UK
- Technical help line
- Legislative advice
- Fast quote turnaround
- Accelerated lead time
- Phased deliveries
- Site visits

#### **Sectors:**

- Residential
- Commercial
- Education
- Medical
- Hospitality
- Public sector
- Industrial
- MOD

### **Maximum Sizes:**

- All our doors are made-to-me