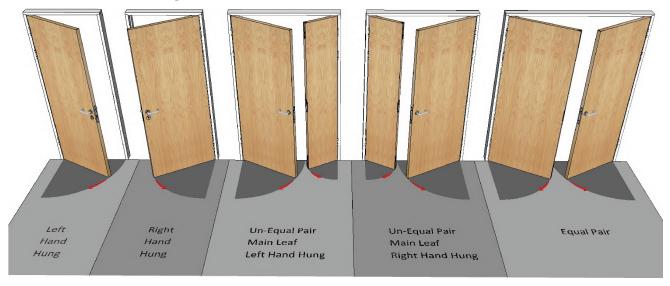

| <b>✓</b> |
|-------------------------------------------------|----------|
| Fire rating – integrity & insulation (FD120/60) | <b>✓</b> |
| Smoke control (FD120s)                          | <b>✓</b> |
| Acoustic rating                                 |          |
| FSC certified                                   |          |
| PAS 24 / Secured by Design                      |          |
| DD171                                           |          |

#### Finishes:

| Hardwood veneers | <b>/</b> |
|------------------|----------|
| Lacquered        | <b>/</b> |
| Laminates        | <b>/</b> |
| PVC              | <b>/</b> |
| Fully painted    | <b>/</b> |
| Primed           | <b>/</b> |

#### **Contact:**

01244 551360











## Performance 120 Supreme

### **Standard Door Handings:**



#### Construction:

- Only the highest quality materials
- High performance stile and rail construction
- High density sub-facings
- Hardwood edge lipping detail
- Hardwood veneered, laminated or PVC face detail
- All doors are made-to-measure
- Can be prepped for a wide range of hardware
- Supplied with compliant intumescent seals
- Certified glazing systems

#### Services:

- One of the most comprehensive product ranges available in the UK
- Technical help line
- Legislative advice
- Fast quote turnaround
- Accelerated lead time
- Phased deliveries
- Site visits

#### **Sectors:**

- Residential
- Commercial
- Education
- Medical
- Hospitality
- Public sector
- Industrial
- MOD

## **Maximum Sizes:**

- All our doors are made-to-measure
- The maximum size depends on the specification
-