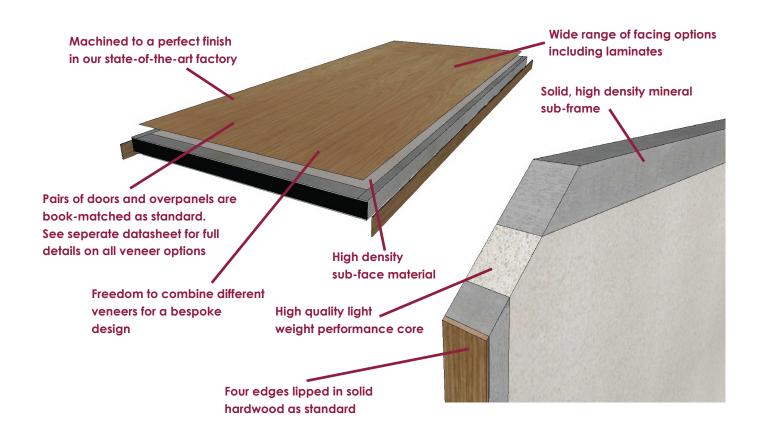

#### Construction:

- Only the highest quality materials
- High performance stile and rail construction
- High density sub-facings
- Hardwood edge lipping detail
- Hardwood veneered, laminated or PVC face detail
- All doors are made-to-measure
- Can be prepped for a wide range of hardware
- Supplied with compliant intumescent seals
- Certified glazing systems

#### Finishes:

| Hardwood veneers | <b>/</b> |
|------------------|----------|
| Lacquered        | <b>/</b> |
| Laminates        | <b>/</b> |
| PVC              | <b>/</b> |
| Fully painted    | <b>/</b> |
| Primed           | <b>/</b> |