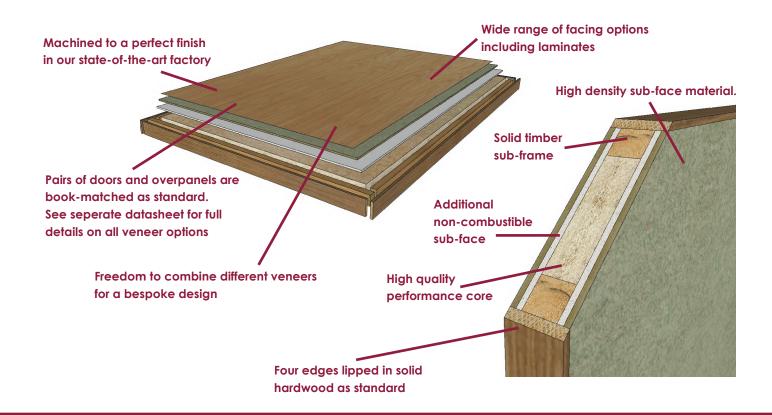

# **Construction:**

- Only the highest quality materials
- FSC certified
- High performance stile and rail construction
- High density sub-facings
- Additional non-combustible sub-face
- Hardwood edge lipping detail
- Hardwood veneered, laminated or PVC face detail
- All doors are made-to-measure
- Can be prepped for a wide range of hardware
- Supplied with compliant intumescent seals
- Certified glazing systems