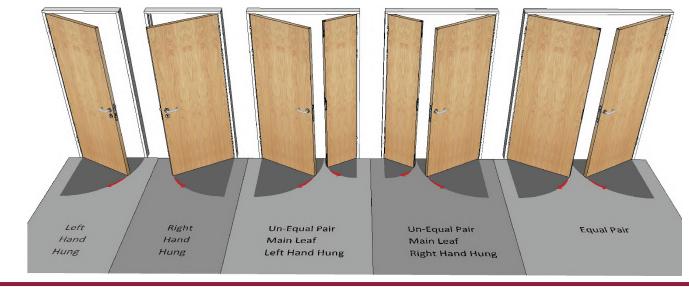

0/60) | $\checkmark$ |
| Smoke control (FD90s)                          | $\checkmark$ |
| Acoustic rating                                |              |
| FSC certified                                  | $\checkmark$ |
| PAS 24 / Secured by Design                     |              |
| DD171                                          | $\checkmark$ |

# Finishes:

| Hardwood veneers | $\checkmark$ |
|------------------|--------------|
| Lacquered        | $\checkmark$ |
| Laminates        | $\checkmark$ |
| PVC              | $\checkmark$ |
| Fully painted    | $\checkmark$ |
| Primed           | $\checkmark$ |

# Contact:

01244 551360 enquiries@performancedoors.co.uk PerformanceDoors.co.uk

# P

rformance

Fire Doors



Noberne



# Performance 90 Duraplus

#### Standard Door Handings:



# **Construction:**

- Only the highest quality materials
- FSC certified
- High performance stile and rail construction
- High density sub-facings
- Additional non-combustible sub-face
- Hardwood edge lipping detail
- Hardwood veneered, laminated or PVC face detail
- All doors are made-to-measure
- Can be prepped for a wide range of hardware
- Supplied with compliant intumescent seals
- Certified glazing systems

## **Maximum Sizes:**

- All our doors are made-to-measure
- The maximum size depends on the specification
- Individual door leafs can be in excess of 2.4m tall
- Individual door leafs can be over 1.0m wide

Call us for expert advice.

# Services:

- One of the most comprehensive product ranges available in the UK
- Technical help line
- Legislative advice
- Fast quote turnarou