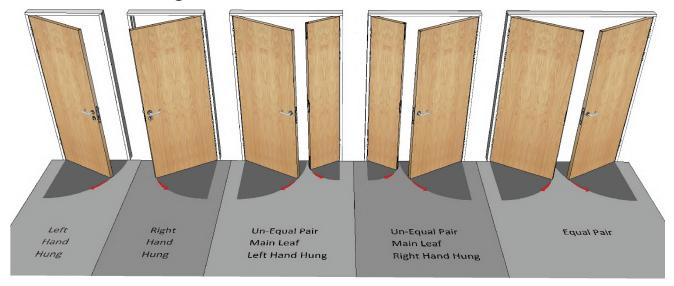

FD60)                 | <b>✓</b> |
|------------------------------------------------|----------|
| Fire rating – integrity & insulation (FD60/60) | <b>✓</b> |
| Smoke control (FD60s)                          | <b>✓</b> |
| Acoustic rating                                |          |
| FSC certified                                  | <b>✓</b> |
| PAS 24 / Secured by Design                     |          |
| DD171                                          | <b>✓</b> |

#### **Finishes:**

| Hardwood veneers | <b>/</b> |
|------------------|----------|
| Lacquered        | <b>/</b> |
| Laminates        | <b>/</b> |
| PVC              | <b>/</b> |
| Fully painted    | <b>/</b> |
| Primed           | <b>/</b> |



01244 551360











# Performance 60 Duraplus

## **Standard Door Handings:**



#### Construction:

- Only the highest quality materials
- FSC certified
- High performance stile and rail construction
- High density sub-facings
- Hardwood edge lipping detail
- Hardwood veneered, laminated or PVC face detail
- All doors are made-to-measure
- Can be prepped for a wide range of hardware
- Supplied with compliant intumescent seals
- Certified glazing systems

#### Services:

- One of the most comprehensive product ranges available in the UK
- Technical help line
- Legislative advice
- Fast quote turnaround
- Accelerated lead time
- Phased deliveries
- Site visits

#### **Sectors:**

- Residential
- Commercial
- Education
- Medical
- Hospitality
- Public sector
- Industrial
- MOD

## **Maximum Sizes:**

- All our doors are made-to-measure
- The maximum size depends on the