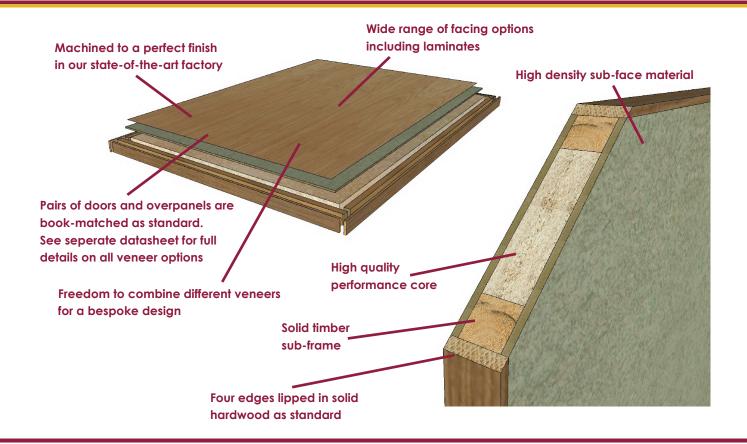

#### Construction:

- Only the highest quality materials
- FSC certified
- High performance stile and rail construction
- High density sub-facings
- Hardwood edge lipping detail
- Hardwood veneered, laminated or PVC face detail
- All doors are made-to-measure
- Can be prepped for a wide range of hardware
- Supplied with compliant intumescent seals
- Certified glazing systems