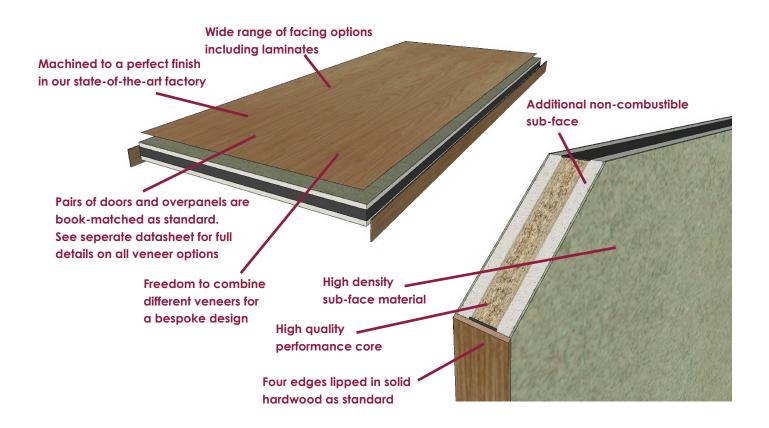

#### **Construction:**

- Only the highest quality materials
- FSC certified
- High density sub-facings
- Additional non-combustible sub-face
- Hardwood edge lipping detail
- Hardwood veneered, laminated or PVC face detail
- All doors are made-to-measure
- Can be prepped for a wide range of hardware
- Supplied with compliant intumescent seals
- Certified glazing systems