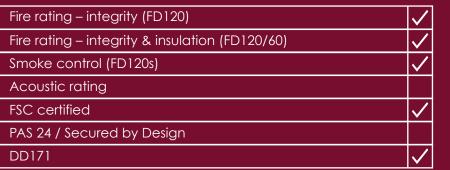

# Performance 120



#### Key Features & Benefits:

- Fire-rated 120 minutes
- High quality construction
- Greater impact-resistance for high traffic areas
- FSC certified
- Lipping edge detail can match or contrast the face finish
- Comprehensive choice of finishes

- Suitable for different applications
- All doors are bespoke and made-to-measure
- Made in our 70,000 ft<sup>2</sup> factory in the UK
- Can be prepped for a wide range of hardware
- Manufactured to rigorous ISO 9001 and ISO 14001 standards
- Rigorous quality control processes
- Tested to severe duty DD171

### Certification:



#### Finishes:

| Hardwood veneers | $\checkmark$ |
|------------------|--------------|
| Lacquered        | $\checkmark$ |
| Laminates        | $\checkmark$ |
| PVC              | $\checkmark$ |
| Fully painted    | $\checkmark$ |
| Primed           | $\checkmark$ |

## Contact:

01244 551360 enquiries@performancedoors.co.uk PerformanceDoors.co.uk

# Performance Doors

**Fire** Doors





# Performance 120

#### **Standard Door Handings:**



#### **Construction:**

- Only the highest quality materials
- FSC certified
- High density sub-facings
- Additional non-combustible sub-face
- Hardwood edge lipping detail
- Hardwood veneered, laminated or PVC face detail
- All doors are made-to-measure
- Can be prepped for a wide range of hardware
- Supplied with compliant intumescent seals
- Cer