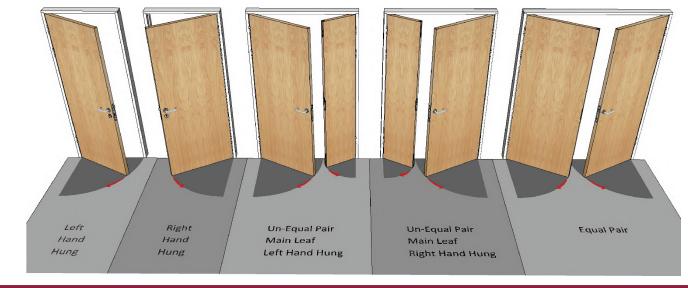

e choice of finishes

- Suitable for different applications
- All doors are bespoke and made-to-measure
- Made in our 70,000 ft<sup>2</sup> factory in the UK
- Can be prepped for a wide range of hardware
- Manufactured to rigorous ISO 9001 and ISO 14001 standards
- Rigorous quality control processes
- Tested to severe duty DD171

### Certification:



#### Finishes:

| Hardwood veneers | $\checkmark$ |
|------------------|--------------|
| Lacquered        | $\checkmark$ |
| Laminates        | $\checkmark$ |
| PVC              | $\checkmark$ |
| Fully painted    | $\checkmark$ |
| Primed           | $\checkmark$ |

## Contact:

01244 551360 enquiries@performancedoors.co.uk PerformanceDoors.co.uk

# Performance Doors

**Fire** Doors





# Performance 120

#### **Standard Door Handings:**



#### **Construction:**

- Only the highest quality materials
- FSC certified
- High density sub-facings
- Additional non-combustible sub-face
- Hardwood edge lipping detail
- Hardwood veneered, laminated or PVC face detail
- All doors are made-to-measure
- Can be prepped for a wide range of hardware
- Supplied with compliant intumescent seals
- Certified glazing systems

#### **Maximum Sizes:**

- All our doors are made-to-measure
- The maximum size depends on the specification
- Individual door leafs can be in excess of 2.2m tall
- Individual door leafs can be over 1.0m wide

Call us for expert advice.

#### Services:

- One of the most comprehensive product ranges available in the UK
- Technical help line
- Legislative advice
- Fast quote turnaround
- Accelerated lead time
- Phased del