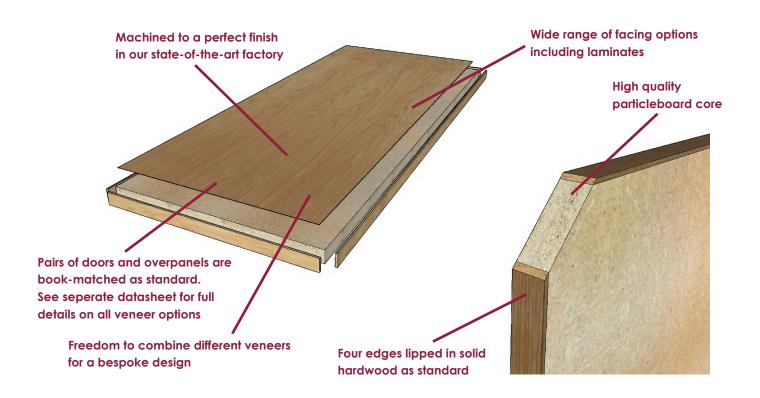

#### Construction:

- Only the highest quality materials
- FSC certified particleboard core
- Hardwood edge lipping detail
- Hardwood veneered, laminated or PVC face detail
- All doors are made-to-measure
- Can be prepped for a wide range of hardware
- Supplied with compliant intumescent seals.
- Certified glazing systems