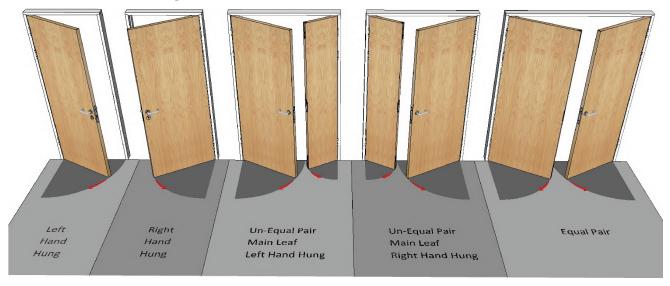

✓</b> |
|------------------------------------------------|----------|
| Fire rating – integrity & insulation (FD60/60) | <b>✓</b> |
| Smoke control (FD60s)                          | <b>✓</b> |
| Acoustic rating                                |          |
| FSC certified                                  | <b>✓</b> |
| PAS 24 / Secured by Design                     |          |
| DD171                                          | <b>✓</b> |

## **Finishes:**

| Hardwood veneers | <b>/</b> |
|------------------|----------|
| Lacquered        | <b>/</b> |
| Laminates        | <b>/</b> |
| PVC              | <b>/</b> |
| Fully painted    | <b>/</b> |
| Primed           | <b>/</b> |

### **Contact:**

01244 551360

Performance **Doors** 









# Performance 60

## **Standard Door Handings:**



#### Construction:

- Only the highest quality materials
- FSC certified particleboard core
- Hardwood edge lipping detail
- Hardwood veneered, laminated or PVC face detail
- All doors are made-to-measure
- Can be prepped for a wide range of hardware
- Supplied with compliant intumescent seals.
- Certified glazing systems

#### Services:

- One of the most comprehensive product ranges available in the UK
- Technical help line
- Legislative advice
- Fast quote turnaround
- Accelerated lead time
- Phased deliveries
- Site visits

### **Sectors:**

- Residential
- Commercial
- Education
- Medical
- Hospitality
- Public sector
- Industrial
- MOD

# **Maximum Sizes:**

- All our doors are made-to-measure
- The maximum size depends on the specification
- Individual door leafs can be in excess