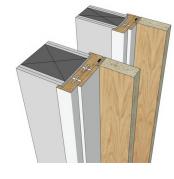

- Choice of MDF, engineered timber, hardwood frames
- Primed, full paint, polished, PVC wrapped finishes
- Greater tolerance at installation
- Integral architrave available
- Ideal solution for encapsulated doorsets
- Concealed frame fixing