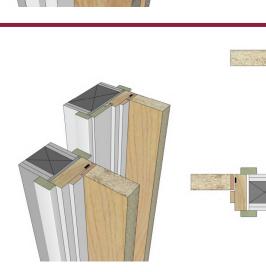

- Choice of MDF, engineered timber, hardwood frames
- Primed, full paint, polished, PVC wrapped finishes
- Greater tolerance at installation
- Integral architrave available
- Ideal solution for encapsulated doorsets
- Concealed frame fixing