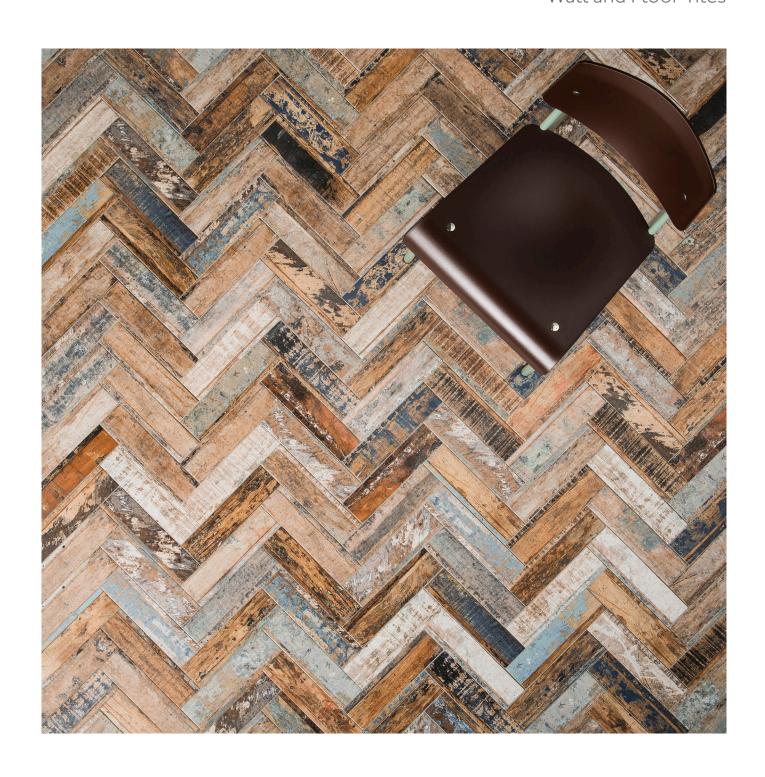

# **Loft**, a stylish slim format porcelain wall and floor tile. Designed with a striking colour and shade variation, allowing for creative possibilities.

For more details on suitability, or advice on any technical issues, please contact our technical helpline below.

Front cover image: Loft Beige Mix