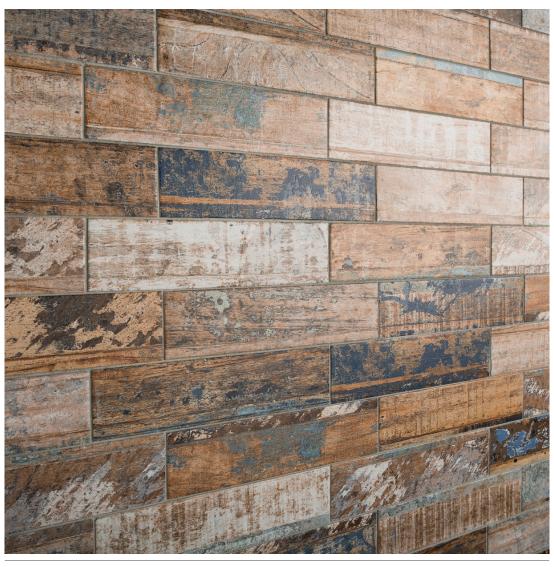

## One colour

| Beige | Mix |
|-------|-----|
|-------|-----|

**PEI IV** 

| Beige Mix  |         |  |  |
|------------|---------|--|--|
| Size       | Finish  |  |  |
|            | Natural |  |  |
| 280 x 70mm | LOFOIN  |  |  |

Front cover image: Loft Beige Mix