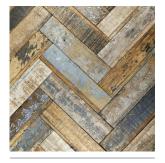

## One colour

| Beige | Mix |
|-------|-----|
|-------|-----|

**PEI IV** 

| Beige Mix  |         |  |  |
|------------|---------|--|--|
| Size       | Finish  |  |  |
|            | Natural |  |  |
| 280 x 70mm | LOFOIN  |  |  |