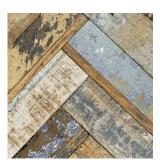

## One colour

| Beige | Mix |
|-------|-----|
|-------|-----|

**PEI IV** 

| Beige Mix  |         |  |  |
|------------|---------|--|--|
| Size       | Finish  |  |  |
|            | Natural |  |  |
| 280 x 70mm | LOFOIN  |  |  |