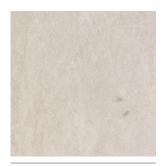

# **Six colours** offering a neutral and contemporary palette.

Light Tan

**Autumn Brown** 

Hessian

Limewash

Cool Mist

Dusk

Stonework Dusk

Light Tan

| Light Tan   |        |  |  |
|-------------|--------|--|--|
| Size        | Finish |  |  |
|             | Matt   |  |  |
| 200 x 100mm | STW03A |  |  |

Autumn Brown

| Autumn Brown |        |
|--------------|--------|
| Size         | Finish |
|              | Matt   |
| 200 x   00mm | STW01A |