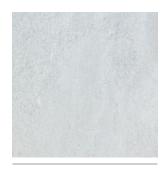

# **Six colours** offering a neutral and contemporary palette.

Light Tan

**Autumn Brown** 

Hessian

Limewash

Cool Mist

Dusk

Stonework Dusk

Cool Mist

| Cool Mist   |        |
|-------------|--------|
| Size        | Finish |
|             | Matt   |
| 200 x 100mm | STW05A |

Dusk

| Dusk        |        |  |  |
|-------------|--------|--|--|
| Size        | Finish |  |  |
|             | Matt   |  |  |
| 200 x 100mm | STW06A |  |  |