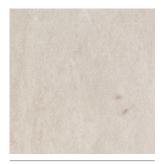

Light Tan

| Light Tan   |        |  |  |
|-------------|--------|--|--|
| Size        | Finish |  |  |
|             | Matt   |  |  |
| 200 x 100mm | STW03A |  |  |

Autumn Brown

| Autumn Brown |        |
|--------------|--------|
| Size         | Finish |
|              | Matt   |
| 200 x   00mm | STW01A |