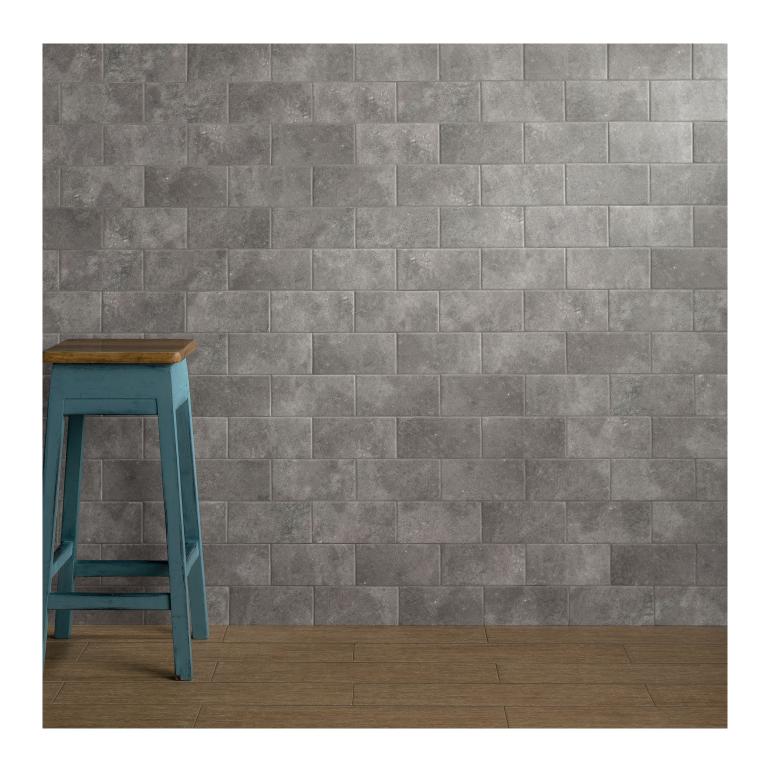

## Stonework

Glazed Ceramic Wall Tiles

# **Stonework**, a compact collection of ceramic wall tiles available in an organic range of colours, taking inspiration from the natural irregularity of stone.

For more details on suitability, or advice on any technical issues, please contact our technical helpline below.

Front cover image: **Stonework Dusk** 