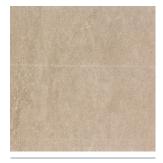

# **Six colours** offering a neutral and contemporary palette.

Light Tan

**Autumn Brown** 

Hessian

Limewash

Cool Mist

Dusk

Stonework Dusk

Light Tan

| Light Tan   |        |  |  |
|-------------|--------|--|--|
| Size        | Finish |  |  |
|             | Matt   |  |  |
| 200 x 100mm | STW03A |  |  |

Autumn Brown

| Autumn Brown |        |
|--------------|--------|
| Size         | Finish |
|              | Matt   |
| 200 x   00mm | STW01A |