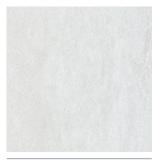

# **Six colours** offering a neutral and contemporary palette.

Light Tan

**Autumn Brown** 

Hessian

Limewash

Cool Mist

Dusk

Stonework Dusk

Light Tan

| Light Tan   |        |  |  |
|-------------|--------|--|--|
| Size        | Finish |  |  |
|             | Matt   |  |  |
| 200 x 100mm | STW03A |  |  |

Autumn Brown

| Autumn Brown |        |
|--------------|--------|
| Size         | Finish |
|              | Matt   |
| 200 x   00mm | STW01A |