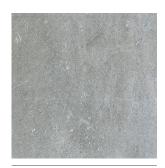

# **Six colours** offering a neutral and contemporary palette.

Light Tan

**Autumn Brown** 

Hessian

Limewash

Cool Mist

Dusk

Stonework Dusk

Cool Mist

| Cool Mist   |        |
|-------------|--------|
| Size        | Finish |
|             | Matt   |
| 200 x 100mm | STW05A |

Dusk

| Dusk        |        |  |  |
|-------------|--------|--|--|
| Size        | Finish |  |  |
|             | Matt   |  |  |
| 200 x 100mm | STW06A |  |  |

Front cover image: **Stonework Dusk** 