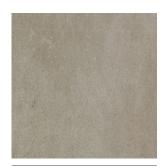

Cool Mist

| Cool Mist   |        |
|-------------|--------|
| Size        | Finish |
|             | Matt   |
| 200 x 100mm | STW05A |

Dusk

| Dusk        |        |  |  |
|-------------|--------|--|--|
| Size        | Finish |  |  |
|             | Matt   |  |  |
| 200 x 100mm | STW06A |  |  |