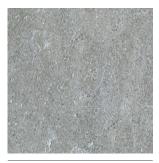

# **Six colours** offering a neutral and contemporary palette.

Light Tan

**Autumn Brown** 

Hessian

Limewash

Cool Mist

Dusk

Stonework Dusk

Cool Mist

| Cool Mist   |        |
|-------------|--------|
| Size        | Finish |
|             | Matt   |
| 200 x 100mm | STW05A |

Dusk

| Dusk        |        |  |  |
|-------------|--------|--|--|
| Size        | Finish |  |  |
|             | Matt   |  |  |
| 200 x 100mm | STW06A |  |  |