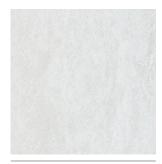

# **Six colours** offering a neutral and contemporary palette.

Light Tan

**Autumn Brown** 

Hessian

Limewash

Cool Mist

Dusk

Stonework Dusk

Light Tan

| Light Tan   |        |  |  |
|-------------|--------|--|--|
| Size        | Finish |  |  |
|             | Matt   |  |  |
| 200 x 100mm | STW03A |  |  |

Autumn Brown

| Autumn Brown |        |
|--------------|--------|
| Size         | Finish |
|              | Matt   |
| 200 x   00mm | STW01A |