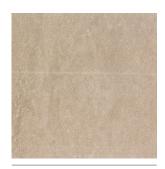

Hessian

| Hessian     |        |  |
|-------------|--------|--|
| Size        | Finish |  |
|             | Matt   |  |
| 200 x 100mm | STW02A |  |

Limewash

| Limewash    |        |  |  |  |
|-------------|--------|--|--|--|
| Size        | Finish |  |  |  |
|             | Matt   |  |  |  |
| 200 x 100mm | STW04A |  |  |  |