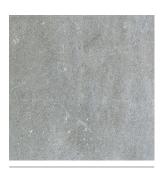

# **Six colours** offering a neutral and contemporary palette.

Light Tan

**Autumn Brown** 

Hessian

Limewash

Cool Mist

Dusk

Stonework Dusk

Hessian

| Hessian     |        |  |
|-------------|--------|--|
| Size        | Finish |  |
|             | Matt   |  |
| 200 x 100mm | STW02A |  |

Limewash

| Limewash    |        |  |  |  |
|-------------|--------|--|--|--|
| Size        | Finish |  |  |  |
|             | Matt   |  |  |  |
| 200 x 100mm | STW04A |  |  |  |