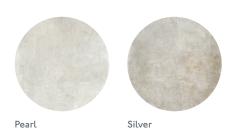

**©** 02 colours offering a neutral and contemporary palette.

01 finish

Example below is not to scale but has been enlarged to show detail:

G Gloss

| Availability    |                      |                    |              |  |  |  |
|-----------------|----------------------|--------------------|--------------|--|--|--|
| Colour          | Code                 | Finish             | Size         |  |  |  |
|                 |                      |                    | 600×300×10mm |  |  |  |
| Pearl<br>Silver | FITZ I A<br>FITZ 2 A | G Gloss<br>G Gloss | + +          |  |  |  |

### **Colour notations**

| Code     | Colour | NCS       | LRV |
|----------|--------|-----------|-----|
| FITZ I A | Pearl  | 2002-Y50R | 55  |
| FITZ 2 A | Silver | 3502-Y    | 38  |

**Note**: These results are from Johnson Tiles' internal test reports and are to be used for guidance only. LRV: Light Reflectance Value (Reflectance Y).