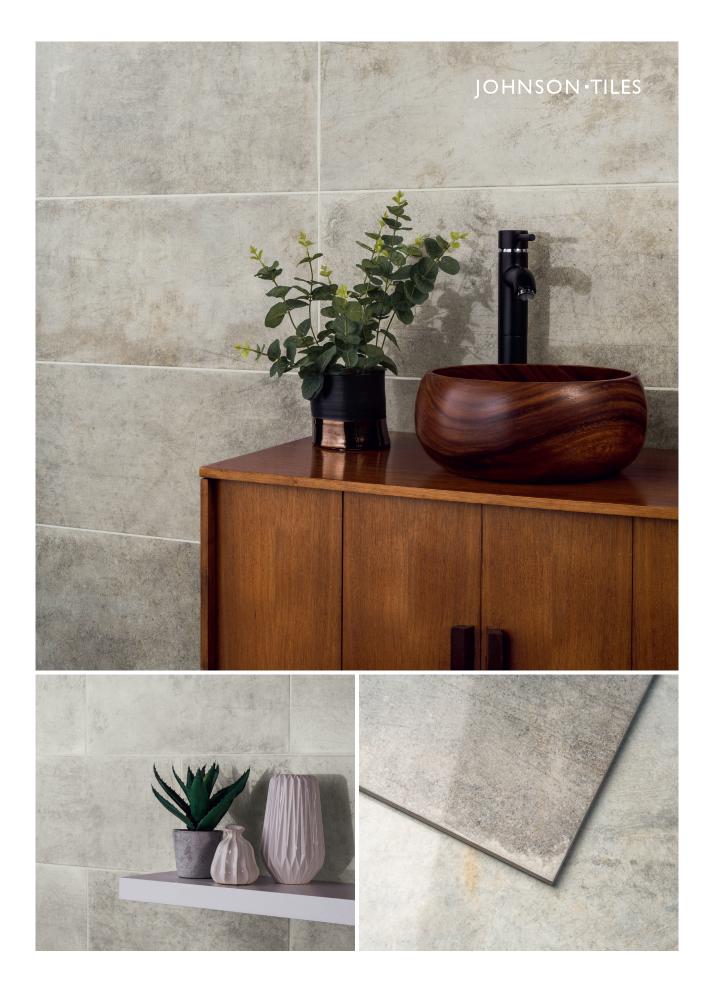

# **Fitzrovia**Glazed Ceramic Wall Tiles

| 01 bold and impactful size. |                                          |
|-----------------------------|------------------------------------------|
| Size                        | Thickness                                |
|                             | All tiles in this range are I 0mm thick. |
| 600 x 300mm                 |                                          |

**©** 02 colours offering a neutral and contemporary palette.

01 finish

Example below is not to scale but has been enlarged to show detail:

G Gloss

| Availability    |                      |                    |              |  |  |  |
|-----------------|----------------------|--------------------|--------------|--|--|--|
| Colour          | Code                 | Finish             | Size         |  |  |  |
|                 |                      |                    | 600×300×10mm |  |  |  |
| Pearl<br>Silver | FITZ I A<br>FITZ 2 A | G Gloss<br>G Gloss | + +          |  |  |  |

# **Fitzrovia** is inspired by our man-made surroundings, celebrating a rustic appearance through understated distressed markings.

For more details on suitability, or advice on any technical issues, please contact our technical helpline below.

Front cover image 1: Fitzrovia Silver
Front cover image 2: Fitzrovia Pearl
Front cover image 3: Fitzrovia Pearl and Silver

Samples

Tel: +44 (0) 1782 524043 Fax: +44 (0) 1782 577379 Email: samples@johnson-tiles.com