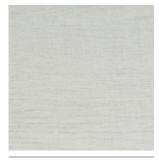

## **Four colours** offering a neutral and contemporary palette.

Driftwood

**Auburn Teak** 

White Ash

**Grey Ebony** 

Driftwood

| Driftwood   |        |  |
|-------------|--------|--|
| Size        | Finish |  |
|             | Matt   |  |
| 200 x 100mm | BEG03A |  |

**Auburn Teak** 

| Auburn Teak |        |  |
|-------------|--------|--|
| Size        | Finish |  |
|             | Matt   |  |
| 200 x 100mm | BEG04A |  |

White Ash

| White Ash   |        |
|-------------|--------|
| Size        |        |
| 200 x 100mm | Finish |
|             | Matt   |
|             |        |