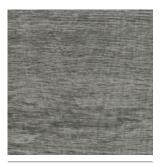

## **Four colours** offering a neutral and contemporary palette.

Driftwood

**Auburn Teak** 

White Ash

**Grey Ebony** 

Driftwood

| Driftwood   |        |  |
|-------------|--------|--|
| Size        | Finish |  |
|             | Matt   |  |
| 200 x 100mm | BEG03A |  |

**Grey Ebony** 

| Grey Ebony  |        |
|-------------|--------|
| Size        |        |
|             | Finish |
| 200 x 100mm | Matt   |
|             | BEG06A |