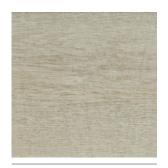

## **Four colours** offering a neutral and contemporary palette.

Driftwood

**Auburn Teak** 

White Ash

**Grey Ebony** 

Driftwood

| Driftwood   |        |  |
|-------------|--------|--|
| Size        | Finish |  |
|             | Matt   |  |
| 200 x 100mm | BEG03A |  |

**Auburn Teak** 

| Auburn Teak |        |  |
|-------------|--------|--|
| Size        | Finish |  |
|             | Matt   |  |
| 200 x 100mm | BEG04A |  |

White Ash

| White Ash   |        |
|-------------|--------|
| Size        |        |
| 200 x 100mm | Finish |
|             | Matt   |
|             |        |