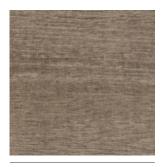

## **Four colours** offering a neutral and contemporary palette.

Driftwood

**Auburn Teak** 

White Ash

**Grey Ebony** 

Driftwood

| Driftwood   |        |  |
|-------------|--------|--|
| Size        | Finish |  |
|             | Matt   |  |
| 200 x 100mm | BEG03A |  |

**Auburn Teak** 

| Auburn Teak |        |  |
|-------------|--------|--|
| Size        | Finish |  |
|             | Matt   |  |
| 200 x 100mm | BEG04A |  |

White Ash

| White Ash   |        |
|-------------|--------|
| Size        |        |
| 200 x 100mm | Finish |
|             | Matt   |
|             |        |