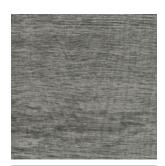

## **Four colours** offering a neutral and contemporary palette.

Driftwood

**Auburn Teak** 

White Ash

**Grey Ebony** 

Driftwood

| Driftwood   |        |  |
|-------------|--------|--|
| Size        | Finish |  |
|             | Matt   |  |
| 200 x 100mm | BEG03A |  |

**Grey Ebony** 

| Grey Ebony  |        |
|-------------|--------|
| Size        |        |
|             | Finish |
| 200 x 100mm | Matt   |
|             | BEG06A |