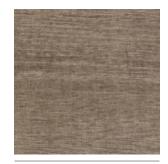

## **Four colours** offering a neutral and contemporary palette.

Driftwood

**Auburn Teak** 

White Ash

**Grey Ebony** 

Driftwood

| Driftwood   |        |  |
|-------------|--------|--|
| Size        | Finish |  |
|             | Matt   |  |
| 200 x 100mm | BEG03A |  |

**Auburn Teak** 

| Auburn Teak |        |  |
|-------------|--------|--|
| Size        | Finish |  |
|             | Matt   |  |
| 200 x 100mm | BEG04A |  |

White Ash

| White Ash   |        |
|-------------|--------|
| Size        |        |
| 200 x 100mm | Finish |
|             | Matt   |
|             |        |

**Note**: These results are from Johnson Tiles' internal test reports and are to be used for guidance only. LRV: Light Reflectance Value (Reflectance Y).

Front cover image: Bergen Auburn Teak