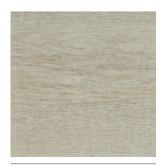

## **Four colours** offering a neutral and contemporary palette.

Driftwood

**Auburn Teak** 

White Ash

**Grey Ebony** 

Driftwood

| Driftwood   |        |  |
|-------------|--------|--|
| Size        | Finish |  |
|             | Matt   |  |
| 200 x 100mm | BEG03A |  |

**Auburn Teak** 

| Auburn Teak |        |  |
|-------------|--------|--|
| Size        | Finish |  |
|             | Matt   |  |
| 200 x 100mm | BEG04A |  |

White Ash

| White Ash   |        |
|-------------|--------|
| Size        |        |
| 200 x 100mm | Finish |
|             | Matt   |
|             |        |