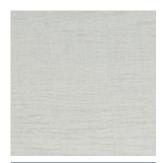

## **Four colours** offering a neutral and contemporary palette.

Driftwood

**Auburn Teak** 

White Ash

**Grey Ebony** 

Driftwood

| Driftwood   |        |  |
|-------------|--------|--|
| Size        | Finish |  |
|             | Matt   |  |
| 200 x 100mm | BEG03A |  |

**Auburn Teak** 

| Auburn Teak |        |  |
|-------------|--------|--|
| Size        | Finish |  |
|             | Matt   |  |
| 200 x 100mm | BEG04A |  |

White Ash

| White Ash   |        |
|-------------|--------|
| Size        |        |
| 200 x 100mm | Finish |
|             | Matt   |
|             |        |