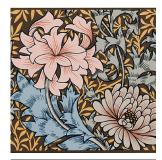

# **Three colours** available in both a field and border tile.

**Seaweed Field** 

**Chrysanthemum Field** 

Honeysuckle Field

**Seaweed Border** 

**Chrysanthemum Border** 

Honeysuckle Border

William Morris Chrysanthemum Field and Chrysanthemum Border

Chrysanthemum Field

| Chrysanthemum Field |        |
|---------------------|--------|
| Size                | Finish |
|                     | Gloss  |
| 150 x 150mm Field   | WMCRIF |

Chrysanthemum Border

| Chrysanthemum Border |        |
|----------------------|--------|
| Size                 | Finish |
|                      | Gloss  |
| 150 x 75mm Border    | WMCRIB |

Honeysuckle Field

| Honeysuckle Field |        |  |
|-------------------|--------|--|
| Size              | Finish |  |
|                   | Gloss  |  |
| 150 x 150mm Field | WMHSIF |  |