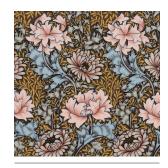

# **Three colours** available in both a field and border tile.

**Seaweed Field** 

**Chrysanthemum Field** 

Honeysuckle Field

**Seaweed Border** 

**Chrysanthemum Border** 

Honeysuckle Border

William Morris Chrysanthemum Field and Chrysanthemum Border

Chrysanthemum Field

| Chrysanthemum Field |        |
|---------------------|--------|
| Size                | Finish |
|                     | Gloss  |
| 150 x 150mm Field   | WMCRIF |

Chrysanthemum Border

| Chrysanthemum Border |        |
|----------------------|--------|
| Size                 | Finish |
|                      | Gloss  |
| 150 x 75mm Border    | WMCRIB |

Honeysuckle Field

| Honeysuckle Field |        |  |
|-------------------|--------|--|
| Size              | Finish |  |
|                   | Gloss  |  |
| 150 x 150mm Field | WMHSIF |  |