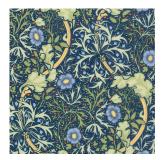

Seaweed Field

| Seaweed Field     |        |
|-------------------|--------|
| Size              | Finish |
|                   | Gloss  |
| 150 x 150mm Field | WMSWIF |

**Seaweed Border** 

| Seaweed Border     |        |
|--------------------|--------|
| Size               | Finish |
|                    | Gloss  |
| I 50 x 75mm Border | WMSWIB |

Honeysuckle Border

| Honeysuckle Border |        |  |
|--------------------|--------|--|
| Size               | Finish |  |
|                    | Gloss  |  |
| I 50 x 75mm Border | WMHSIB |  |

William Morris Seaweed Field

Front cover image: William Morris Seaweed Field and Seaweed
Border with Colours & Fittings Dark Green
Field and Dark Green Rope Border