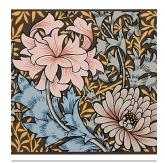

# **Three colours** available in both a field and border tile.

**Seaweed Field** 

**Chrysanthemum Field** 

Honeysuckle Field

**Seaweed Border** 

**Chrysanthemum Border** 

Honeysuckle Border

William Morris Chrysanthemum Field and Chrysanthemum Border

Chrysanthemum Field

| Chrysanthemum Field |        |
|---------------------|--------|
| Size                | Finish |
|                     | Gloss  |
| 150 x 150mm Field   | WMCRIF |

Chrysanthemum Border

| Chrysanthemum Border |        |
|----------------------|--------|
| Size                 | Finish |
|                      | Gloss  |
| 150 x 75mm Border    | WMCRIB |

Honeysuckle Field

| Honeysuckle Field |        |  |
|-------------------|--------|--|
| Size              | Finish |  |
|                   | Gloss  |  |
| 150 x 150mm Field | WMHSIF |  |