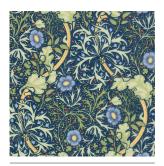

# **Three colours** available in both a field and border tile.

**Seaweed Field** 

**Chrysanthemum Field** 

Honeysuckle Field

**Seaweed Border** 

**Chrysanthemum Border** 

Honeysuckle Border

William Morris Chrysanthemum Field and Chrysanthemum Border

Seaweed Field

| Seaweed Field     |        |
|-------------------|--------|
| Size              | Finish |
|                   | Gloss  |
| 150 x 150mm Field | WMSWIF |

**Seaweed Border** 

| Seaweed Border     |        |
|--------------------|--------|
| Size               | Finish |
|                    | Gloss  |
| I 50 x 75mm Border | WMSWIB |