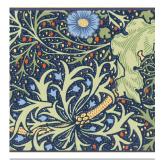

# **Three colours** available in both a field and border tile.

**Seaweed Field** 

**Chrysanthemum Field** 

Honeysuckle Field

**Seaweed Border** 

**Chrysanthemum Border** 

Honeysuckle Border

William Morris Chrysanthemum Field and Chrysanthemum Border

Seaweed Field

| Seaweed Field     |        |
|-------------------|--------|
| Size              | Finish |
|                   | Gloss  |
| 150 x 150mm Field | WMSWIF |

**Seaweed Border** 

| Seaweed Border     |        |
|--------------------|--------|
| Size               | Finish |
|                    | Gloss  |
| I 50 x 75mm Border | WMSWIB |