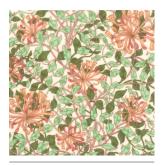

# **Three colours** available in both a field and border tile.

**Seaweed Field** 

**Chrysanthemum Field** 

Honeysuckle Field

**Seaweed Border** 

**Chrysanthemum Border** 

Honeysuckle Border

William Morris Chrysanthemum Field and Chrysanthemum Border

| Chrysanthemum Border |        |
|----------------------|--------|
| Size                 | Finish |
|                      | Gloss  |
| 150 x 75mm Border    | WMCRIB |

Honeysuckle Field

| Honeysuckle Field |        |  |
|-------------------|--------|--|
| Size              | Finish |  |
|                   | Gloss  |  |
| 150 x 150mm Field | WMHSIF |  |

Honeysuckle Border

| Honeysuckle Border |        |  |
|--------------------|--------|--|
| Size               | Finish |  |
|                    | Gloss  |  |
| I 50 x 75mm Border | WMHSIB |  |

William Morris Seaweed Field