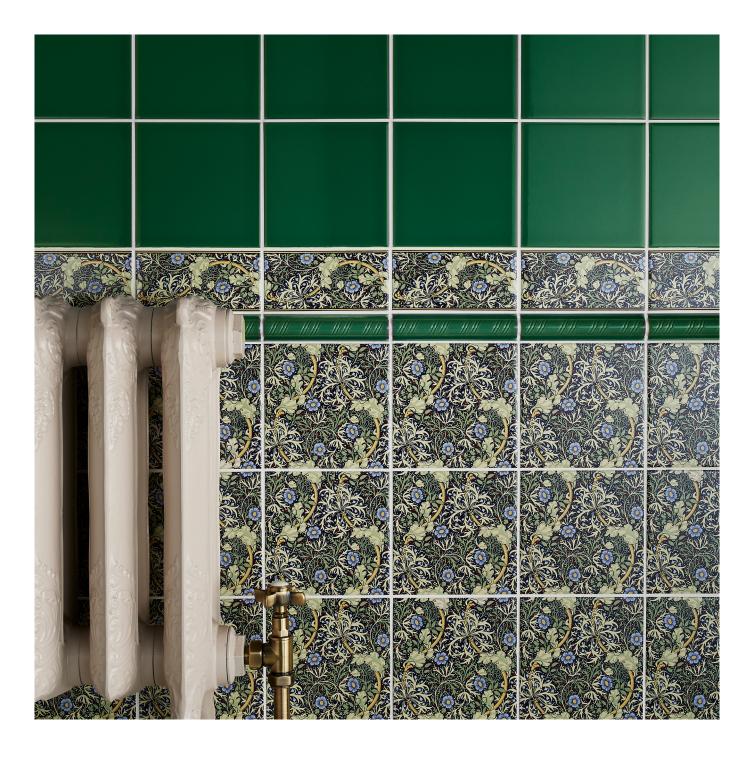

# **Three colours** available in both a field and border tile.

**Seaweed Field** 

**Chrysanthemum Field** 

Honeysuckle Field

**Seaweed Border** 

**Chrysanthemum Border** 

Honeysuckle Border

William Morris Chrysanthemum Field and Chrysanthemum Border

Seaweed Field

| Seaweed Field     |        |
|-------------------|--------|
| Size              | Finish |
|                   | Gloss  |
| 150 x 150mm Field | WMSWIF |

**Seaweed Border** 

| Seaweed Border     |        |
|--------------------|--------|
| Size               | Finish |
|                    | Gloss  |
| I 50 x 75mm Border | WMSWIB |

Front cover image: William Morris Seaweed Field and Seaweed
Border with Colours & Fittings Dark Green
Field and Dark Green Rope Border