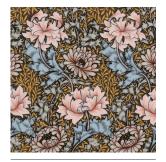

# **Three colours** available in both a field and border tile.

**Seaweed Field** 

**Chrysanthemum Field** 

Honeysuckle Field

**Seaweed Border** 

**Chrysanthemum Border** 

Honeysuckle Border

William Morris Chrysanthemum Field and Chrysanthemum Border

Chrysanthemum Field

| Chrysanthemum Field |        |
|---------------------|--------|
| Size                | Finish |
|                     | Gloss  |
| 150 x 150mm Field   | WMCRIF |

Chrysanthemum Border

| Chrysanthemum Border |        |
|----------------------|--------|
| Size                 | Finish |
|                      | Gloss  |
| 150 x 75mm Border    | WMCRIB |

Honeysuckle Field

| Honeysuckle Field |        |  |
|-------------------|--------|--|
| Size              | Finish |  |
|                   | Gloss  |  |
| 150 x 150mm Field | WMHSIF |  |