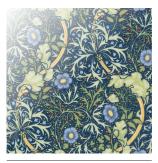

# **Three colours** available in both a field and border tile.

**Seaweed Field** 

**Chrysanthemum Field** 

Honeysuckle Field

**Seaweed Border** 

**Chrysanthemum Border** 

Honeysuckle Border

William Morris Chrysanthemum Field and Chrysanthemum Border

Chrysanthemum Field

| Chrysanthemum Field |        |
|---------------------|--------|
| Size                | Finish |
|                     | Gloss  |
| 150 x 150mm Field   | WMCRIF |

Chrysanthemum Border

| Chrysanthemum Border |        |
|----------------------|--------|
| Size                 | Finish |
|                      | Gloss  |
| 150 x 75mm Border    | WMCRIB |

Honeysuckle Field

| Honeysuckle Field |        |  |
|-------------------|--------|--|
| Size              | Finish |  |
|                   | Gloss  |  |
| 150 x 150mm Field | WMHSIF |  |