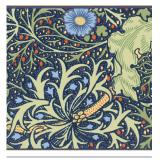

# **Three colours** available in both a field and border tile.

**Seaweed Field** 

**Chrysanthemum Field** 

Honeysuckle Field

**Seaweed Border** 

**Chrysanthemum Border** 

Honeysuckle Border

William Morris Chrysanthemum Field and Chrysanthemum Border

Seaweed Field

| Seaweed Field     |        |
|-------------------|--------|
| Size              | Finish |
|                   | Gloss  |
| 150 x 150mm Field | WMSWIF |

**Seaweed Border** 

| Seaweed Border     |        |
|--------------------|--------|
| Size               | Finish |
|                    | Gloss  |
| I 50 x 75mm Border | WMSWIB |

Honeysuckle Border

| Honeysuckle Border |        |  |
|--------------------|--------|--|
| Size               | Finish |  |
|                    | Gloss  |  |
| I 50 x 75mm Border | WMHSIB |  |

William Morris Seaweed Field