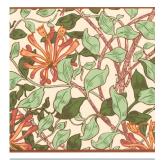

# **Three colours** available in both a field and border tile.

**Seaweed Field** 

**Chrysanthemum Field** 

Honeysuckle Field

**Seaweed Border** 

**Chrysanthemum Border** 

Honeysuckle Border

William Morris Chrysanthemum Field and Chrysanthemum Border

Chrysanthemum Field

| Chrysanthemum Field |        |
|---------------------|--------|
| Size                | Finish |
|                     | Gloss  |
| 150 x 150mm Field   | WMCRIF |

Chrysanthemum Border

| Chrysanthemum Border |        |
|----------------------|--------|
| Size                 | Finish |
|                      | Gloss  |
| 150 x 75mm Border    | WMCRIB |

Honeysuckle Field

| Honeysuckle Field |        |  |
|-------------------|--------|--|
| Size              | Finish |  |
|                   | Gloss  |  |
| 150 x 150mm Field | WMHSIF |  |