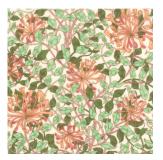

# **Three colours** available in both a field and border tile.

**Seaweed Field** 

**Chrysanthemum Field** 

Honeysuckle Field

**Seaweed Border** 

**Chrysanthemum Border** 

Honeysuckle Border

William Morris Chrysanthemum Field and Chrysanthemum Border

| Chrysanthemum Border |        |
|----------------------|--------|
| Size                 | Finish |
|                      | Gloss  |
| 150 x 75mm Border    | WMCRIB |

Honeysuckle Field

| Honeysuckle Field |        |  |
|-------------------|--------|--|
| Size              | Finish |  |
|                   | Gloss  |  |
| 150 x 150mm Field | WMHSIF |  |

Honeysuckle Border

| Honeysuckle Border |        |  |
|--------------------|--------|--|
| Size               | Finish |  |
|                    | Gloss  |  |
| I 50 x 75mm Border | WMHSIB |  |

William Morris Seaweed Field