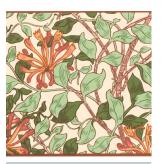

# **Three colours** available in both a field and border tile.

**Seaweed Field** 

**Chrysanthemum Field** 

Honeysuckle Field

**Seaweed Border** 

**Chrysanthemum Border** 

Honeysuckle Border

William Morris Chrysanthemum Field and Chrysanthemum Border

| Chrysanthemum Border |        |
|----------------------|--------|
| Size                 | Finish |
|                      | Gloss  |
| 150 x 75mm Border    | WMCRIB |

Honeysuckle Field

| Honeysuckle Field |        |  |
|-------------------|--------|--|
| Size              | Finish |  |
|                   | Gloss  |  |
| 150 x 150mm Field | WMHSIF |  |

Honeysuckle Border

| Honeysuckle Border |        |  |
|--------------------|--------|--|
| Size               | Finish |  |
|                    | Gloss  |  |
| I 50 x 75mm Border | WMHSIB |  |

William Morris Seaweed Field