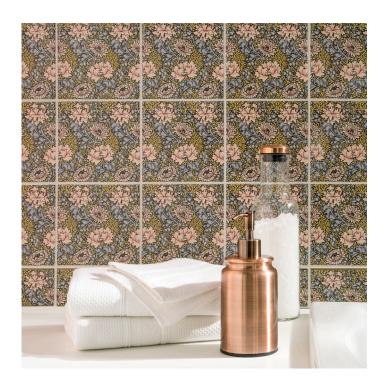

# **Three colours** available in both a field and border tile.

**Seaweed Field** 

**Chrysanthemum Field** 

Honeysuckle Field

**Seaweed Border** 

**Chrysanthemum Border** 

Honeysuckle Border

William Morris Chrysanthemum Field and Chrysanthemum Border

Chrysanthemum Field

| Chrysanthemum Field |        |
|---------------------|--------|
| Size                | Finish |
|                     | Gloss  |
| 150 x 150mm Field   | WMCRIF |

Chrysanthemum Border

| Chrysanthemum Border |        |
|----------------------|--------|
| Size                 | Finish |
|                      | Gloss  |
| 150 x 75mm Border    | WMCRIB |

Honeysuckle Field

| Honeysuckle Field |        |  |
|-------------------|--------|--|
| Size              | Finish |  |
|                   | Gloss  |  |
| 150 x 150mm Field | WMHSIF |  |