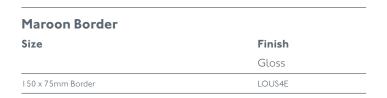

1 Colour



1 Finish



2 Sizes

MINTON HOLLINS

FINE ENGLISH TILES





**Minton Hollins Collection** 

## Louise Glazed Ceramic Wall Tiles



**Louise** is available in **two sizes**, perfectly designed for seamless installation.

#### Size



150 x 150mm Field

#### **Thickness**

All tiles in this range are 8mm thick.

### One finish

Example below is not to scale but has been enlarged to show detail:



Gloss

# **One colour** available in both a field and border tile.



Maroon Field

| Maroon Field      |        |  |  |
|-------------------|--------|--|--|
| Size              | Finish |  |  |
|                   | Gloss  |  |  |
| 150 x 150mm Field | LOUS4E |  |  |



**Maroon Border** 





Louise Maroon Field with Bevel Ivory Field

# In a dashing display of style, **Louise** contrasts the restrained symmetry of a quartrefoil field tile with a richly flamboyant border

For more details on suitability, or advice on any technical issues, please contact our technical helpline below.

#### **Specification**

#### Size - All sizes

| Wall     | Floor | Wet barefoot | Material       | Finish |
|----------|-------|--------------|----------------|--------|
| Internal | -     | -            | Glazed Ceramic | Gloss  |

#### **Colour notations**

Due to the colour variance of these tiles, an accurate Light Reflectance Value and colour notation cannot be accurately calculated. For further information, please contact our technical helpline.

Front cover image: Louise Maroon Field an