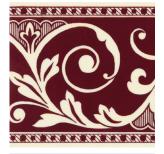

1 Colour



1 Finish



2 Sizes

MINTON HOLLINS

FINE ENGLISH TILES





**Minton Hollins Collection** 

## Louise Glazed Ceramic Wall Tiles



**Louise** is available in **two sizes**, perfectly designed for seamless installation.

#### Size



150 x 150mm Field

#### **Thickness**

All tiles in this range are 8mm thick.

### One finish

Example below is not to scale but has been enlarged to show detail:



Gloss

# **One colour** available in both a field and border tile.



Maroon Field

| Maroon Field      |        |  |  |
|-------------------|--------|--|--|
| Size              | Finish |  |  |
|                   | Gloss  |  |  |
| 150 x 150mm Field | LOUS4E |  |  |



**Maroon Border** 





Louise Maroon Field with Bevel Ivory Field

# In a dashing display of style, **Louise** contrasts the restrained symmetry of a quartrefoil field tile with a richly flamboyant border

For more details on suitability, or advice on any technical issues, please contact our technical helpline below.

#### **Specification**

#### Size - All sizes

| Wall     | Floor | Wet barefoot | Material       | Finish |
|----------|-------|--------------|----------------|--------|
| Internal | -     | -            | Glazed Ceramic | Gloss  |

#### **Colour notations**

Due to the colour variance of these tiles, an accurate Light Reflectance Value and colour notation cannot be accurately calculated. For further information, please contact our technical helpline.

Front cover image: