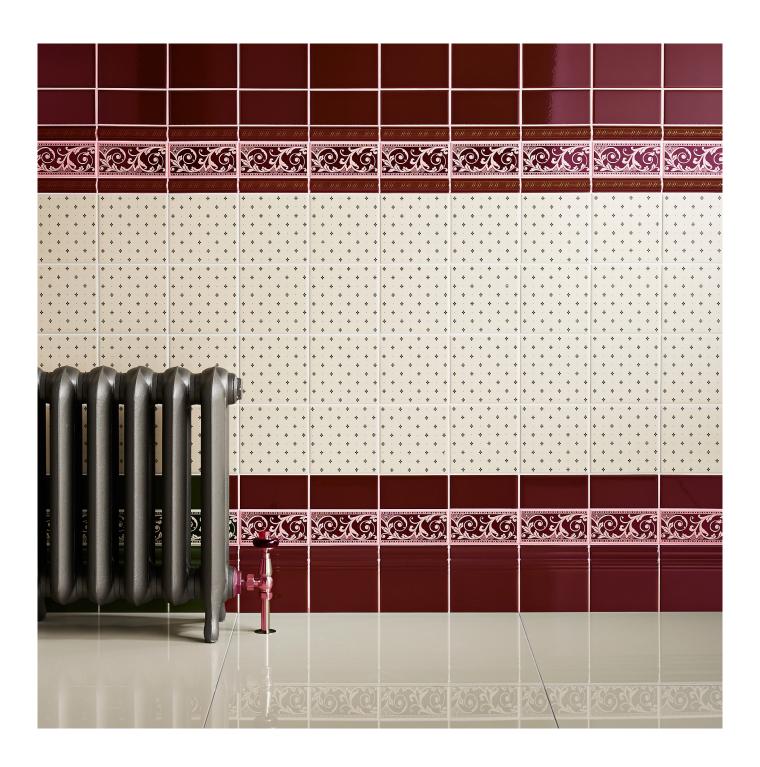

# In a dashing display of style, **Louise** contrasts the restrained symmetry of a quartrefoil field tile with a richly flamboyant border

For more details on suitability, or advice on any technical issues, please contact our technical helpline below.

Front cover image: Louise Maroon Field and Maroon Border with
Colours & Fittings Burgundy Border, Burgundy
Atlas Skirting and Burgundy Rope Border