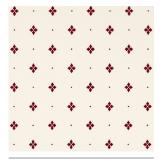

# **One colour** available in both a field and border tile.

Maroon Field

| Maroon Field      |        |  |  |
|-------------------|--------|--|--|
| Size              | Finish |  |  |
|                   | Gloss  |  |  |
| 150 x 150mm Field | LOUS4E |  |  |

#### Size

150 x 150mm Field