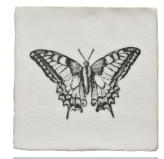

Butterfly Design 1

Dragonfly Design 1

**Butterfly Design 2** 

Dragonfly Design 2

100 x 100mm Rustic Field Butterfly 100 x 100mm Rustic Field Dragonfly

White

Size

Butterfly Design 3

Dragonfly Design 3

Finish

ENGCIG

Gloss Crackle ENGCIE

White

| Cream                              |        |  |
|------------------------------------|--------|--|
| Size                               | Finish |  |
|                                    | Gloss  |  |
| 100 x 100mm Rustic Field Butterfly | ENGC2E |  |
| 100 x 100mm Rustic Field Dragonfly | ENGC2G |  |