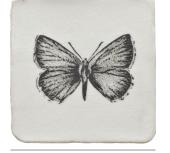

Butterfly Design 1

Dragonfly Design 1

**Butterfly Design 2** 

Dragonfly Design 2

100 x 100mm Rustic Field Butterfly 100 x 100mm Rustic Field Dragonfly

White

Size

Butterfly Design 3

Dragonfly Design 3

Finish

ENGCIG

Gloss Crackle ENGCIE

White

| Cream                              |        |  |
|------------------------------------|--------|--|
| Size                               | Finish |  |
|                                    | Gloss  |  |
| 100 x 100mm Rustic Field Butterfly | ENGC2E |  |
| 100 x 100mm Rustic Field Dragonfly | ENGC2G |  |