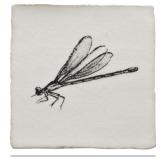

Butterfly Design 1

Dragonfly Design 1

**Butterfly Design 2** 

Dragonfly Design 2

100 x 100mm Rustic Field Butterfly 100 x 100mm Rustic Field Dragonfly

White

Size

Butterfly Design 3

Dragonfly Design 3

Finish

ENGCIG

Gloss Crackle ENGCIE

White

| Cream                              |        |  |
|------------------------------------|--------|--|
| Size                               | Finish |  |
|                                    | Gloss  |  |
| 100 x 100mm Rustic Field Butterfly | ENGC2E |  |
| 100 x 100mm Rustic Field Dragonfly | ENGC2G |  |