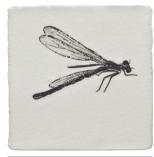

Butterfly Design 1

Dragonfly Design 1

**Butterfly Design 2** 

Dragonfly Design 2

100 x 100mm Rustic Field Butterfly 100 x 100mm Rustic Field Dragonfly

White

Size

Butterfly Design 3

Dragonfly Design 3

Finish

ENGCIG

Gloss Crackle ENGCIE

White

| Cream                              |        |  |
|------------------------------------|--------|--|
| Size                               | Finish |  |
|                                    | Gloss  |  |
| 100 x 100mm Rustic Field Butterfly | ENGC2E |  |
| 100 x 100mm Rustic Field Dragonfly | ENGC2G |  |