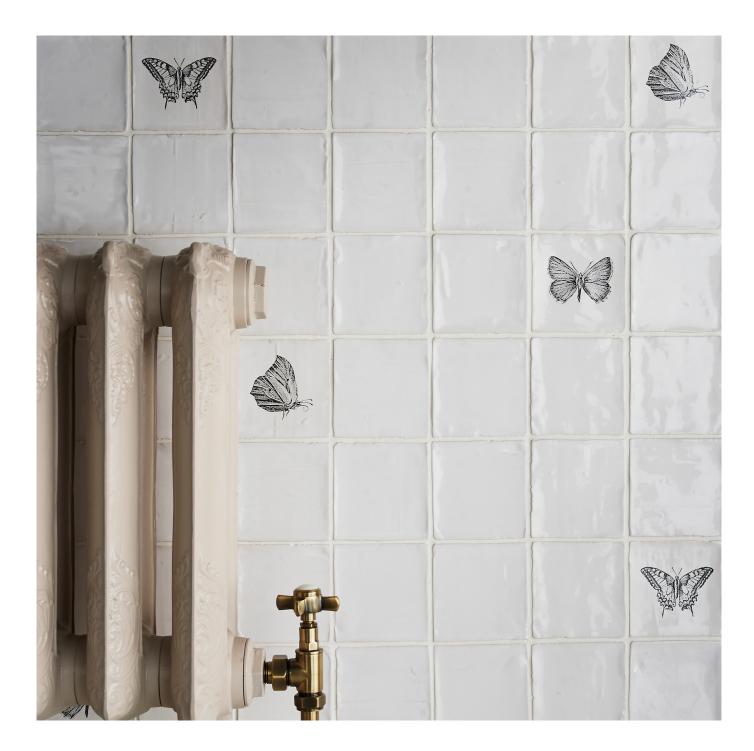

Front cover image: Engravings White Crackle Gloss Butterfly with Country Rustic White Field Gloss Crackle