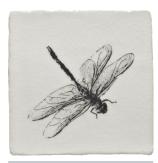

Butterfly Design 1

Dragonfly Design 1

**Butterfly Design 2** 

Dragonfly Design 2

100 x 100mm Rustic Field Butterfly 100 x 100mm Rustic Field Dragonfly

White

Size

Butterfly Design 3

Dragonfly Design 3

Finish

ENGCIG

Gloss Crackle ENGCIE

White

| Cream                              |        |  |
|------------------------------------|--------|--|
| Size                               | Finish |  |
|                                    | Gloss  |  |
| 100 x 100mm Rustic Field Butterfly | ENGC2E |  |
| 100 x 100mm Rustic Field Dragonfly | ENGC2G |  |