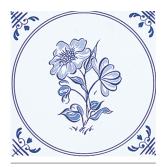

## **One colour** available in both a field and border tile and two insets.

 White/Blue Field

 Size
 Finish

 Gloss

 150 x 150mm Field

White/Blue Inset

**Finish** Gloss

Gloss

DLBI

White/Blue Inset

White/Blue Inset 2

Size

150 x 150mm Field

White/Blue Border

Front cover image: Delft White/Blue Field, White/Blue Insets and White/Blue Border with Colours & Fittings White Field, China Blue Atlas Skirting, China Blue Crampton Capping with White Rope Border