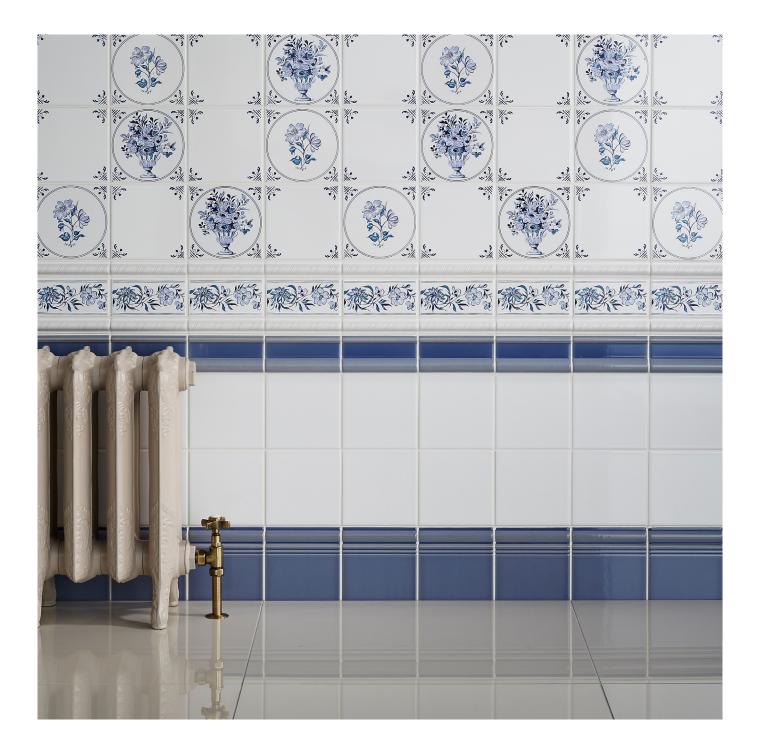

Front cover image: Delft White/Blue Field, White/Blue Insets and White/Blue Border with Colours & Fittings White Field, China Blue Atlas Skirting, China Blue Crampton Capping with White Rope Border

# Echoing the unique artistry from which it drew its inspiration, **Delft** paints a world of harmony in delicate white and blue.

For more details on suitability, or advice on any technical issues, please contact our technical helpline below.