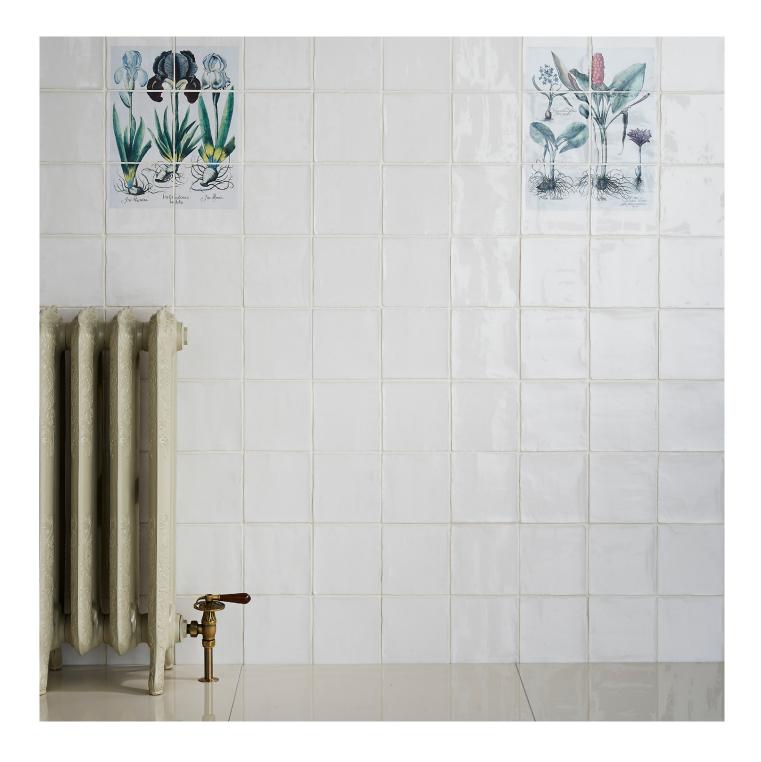

### **Botanicals**

Glazed Ceramic Wall Tiles

### One finish

Example below is not to scale but has been enlarged to show detail:

Gloss

**Six panels** offering intricate pen and ink botanical illustrations, produced on **two colour** options offering a neutral and contemporary palette.

# A captivating collection of intricate pen and ink **Botanical** illustrations. The rich and vibrant watercolours are enhanced by subtle white and cream glazes.

For more details on suitability, or advice on any technical issues, please contact our technical helpline below.

Front cover image: **Botanicals White Panel A and D with Country Rustic White Field Gloss** 