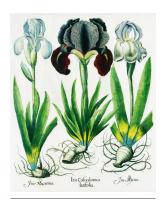

### One finish

Example below is not to scale but has been enlarged to show detail:

Gloss

**Six panels** offering intricate pen and ink botanical illustrations, produced on **two colour** options offering a neutral and contemporary palette.

Panel A

Panel D

Panel I

Panel K

Panel N

Panel S

White

| White                                            |        |
|--------------------------------------------------|--------|
| Size                                             | Finish |
|                                                  | Gloss  |
| 150 x 150mm Rustic Field (450 x 300mm) Panel A   | BSPIA  |
| I 50 x I 50mm Rustic Field (450 x 300mm) Panel D | BSPID  |
| I 50 x I 50mm Rustic Field (450 x 300mm) Panel I | BSPII  |
| I 50 x I 50mm Rustic Field (450 x 300mm) Panel K | -      |
| I 50 x I 50mm Rustic Field (450 x 300mm) Panel N | -      |
| I 50 x I 50mm Rustic Field (450 x 300mm) Panel S | -      |

Front cover image: **Botanicals White Panel A and D with Country Rustic White Field Gloss** 