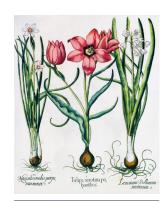

### One finish

Example below is not to scale but has been enlarged to show detail:

Gloss

**Six panels** offering intricate pen and ink botanical illustrations, produced on **two colour** options offering a neutral and contemporary palette.

Panel A

Panel D

Panel I

Panel K

Panel N

Panel S

White

| White                                            |        |
|--------------------------------------------------|--------|
| Size                                             | Finish |
|                                                  | Gloss  |
| 150 x 150mm Rustic Field (450 x 300mm) Panel A   | BSPIA  |
| I 50 x I 50mm Rustic Field (450 x 300mm) Panel D | BSPID  |
| I 50 x I 50mm Rustic Field (450 x 300mm) Panel I | BSPII  |
| I 50 x I 50mm Rustic Field (450 x 300mm) Panel K | -      |
| I 50 x I 50mm Rustic Field (450 x 300mm) Panel N | -      |
| I 50 x I 50mm Rustic Field (450 x 300mm) Panel S | -      |