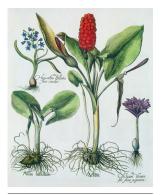

### One finish

Example below is not to scale but has been enlarged to show detail:

Gloss

**Six panels** offering intricate pen and ink botanical illustrations, produced on **two colour** options offering a neutral and contemporary palette.

# A captivating collection of intricate pen and ink **Botanical** illustrations. The rich and vibrant watercolours are enhanced by subtle white and cream glazes.

For more details on suitability, or advice on any technical issues, please contact our technical helpline below.