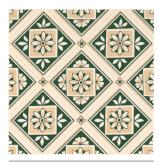

| Green Field       |        |  |
|-------------------|--------|--|
| Size              | Finish |  |
|                   | Gloss  |  |
| 150 x 150mm Field | BTCE5E |  |

| Green | P. | rd. | o = |
|-------|----|-----|-----|
|       |    |     |     |

| Green Border      |        |
|-------------------|--------|
| Size              | Finish |
|                   | Gloss  |
| 150 x 75mm Border | BTCE5B |

Front cover image: Beatrice Green Field and Green Border with Colours & Fittings Ivory Field, Dark Green Atlas Skirting and Dark Green Crampton Capping