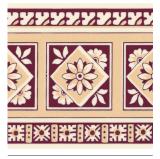

# **Two colours** available in both a field and border tile.

**Burgundy Field** 

| Burgundy Field    |        |
|-------------------|--------|
| Size              | Finish |
|                   | Gloss  |
| 150 x 150mm Field | BTCE4E |

**Burgundy Border** 

| Burgundy Border    |        |  |
|--------------------|--------|--|
| Size               | Finish |  |
|                    | Gloss  |  |
| I 50 x 75mm Border | BTCE4B |  |

Green Field

Front cover image: Beatrice Green Field and Green Border with Colours & Fittings Ivory Field, Dark Green Atlas Skirting and Dark Green Crampton Capping