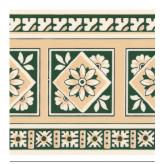

| Green Field       |        |  |
|-------------------|--------|--|
| Size              | Finish |  |
|                   | Gloss  |  |
| 150 x 150mm Field | BTCE5E |  |

| Green | P. | rd. | o = |
|-------|----|-----|-----|
|       |    |     |     |

| Green Border      |        |
|-------------------|--------|
| Size              | Finish |
|                   | Gloss  |
| 150 x 75mm Border | BTCE5B |

Front cover image: Beatrice Green Field and Green Border with Colours & Fittings Ivory Field, Dark Green Atlas Skirting and Dark Green Crampton Capping