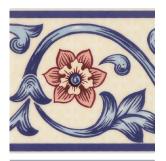

**Blue Border** 

| Blue Border        |        |
|--------------------|--------|
| Size               | Finish |
|                    | Gloss  |
| I 50 x 75mm Border | ALIC3B |

Alice Blue Field and Blue Border