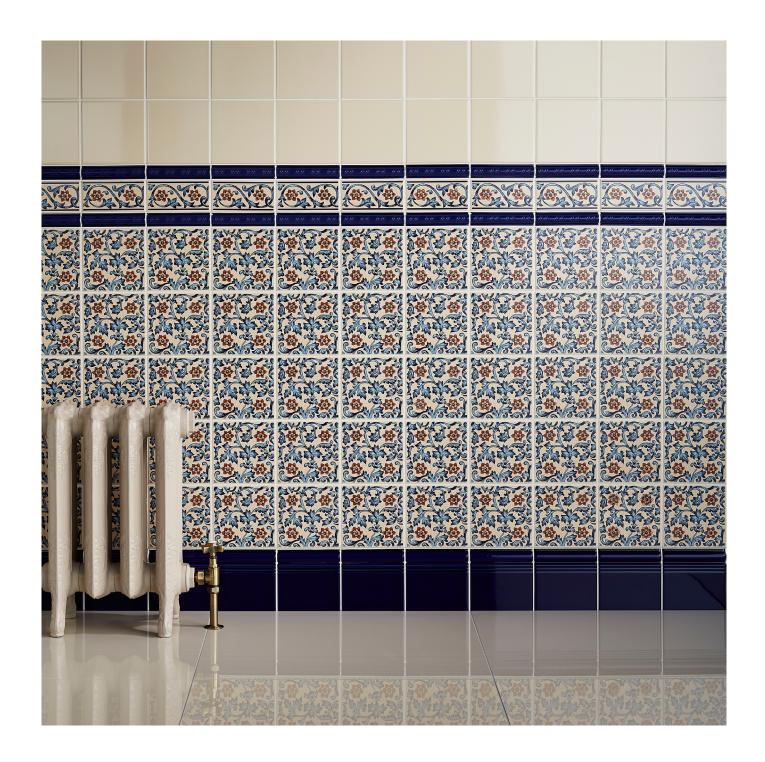

# Reflecting the natural beauty of the English garden, **Alice's** rich blue fronds and bright flowers create beautiful and unique patterns.

For more details on suitability, or advice on any technical issues, please contact our technical helpline below.

Front cover image: Alice Blue Field and Blue Border with Colours & Fittings Ivory Field, Victorian Blue Atlas Skirting and Victorian Blue Rope Border