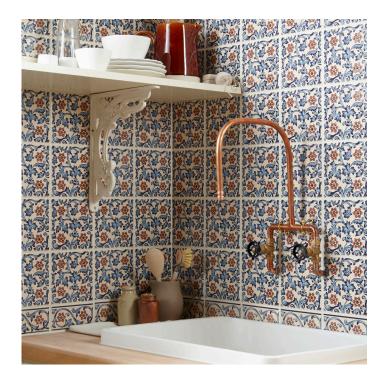

# Reflecting the natural beauty of the English garden, **Alice's** rich blue fronds and bright flowers create beautiful and unique patterns.

For more details on suitability, or advice on any technical issues, please contact our technical helpline below.

Front cover image: Alice Blue Field and Blue Border with Colours & Fittings Ivory Field, Victorian Blue Atlas Skirting and Victorian Blue Rope Border