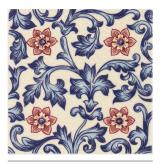

# **One colour** available in both a field and border tile.

**Blue Field** 

| Blue Field        |        |  |  |  |  |
|-------------------|--------|--|--|--|--|
| Size              | Finish |  |  |  |  |
|                   | Gloss  |  |  |  |  |
| 150 x 150mm Field | ALIC3E |  |  |  |  |