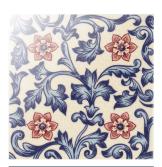

# **One colour** available in both a field and border tile.

**Blue Field** 

| Blue Field        |        |  |  |  |  |
|-------------------|--------|--|--|--|--|
| Size              | Finish |  |  |  |  |
|                   | Gloss  |  |  |  |  |
| 150 x 150mm Field | ALIC3E |  |  |  |  |