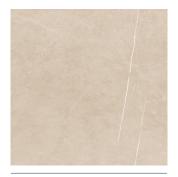

### Tour colours, offering a neutral and contemporary palette.

For the most up-to-date availability information, please visit our website.

| Beige         |                    |
|---------------|--------------------|
| Sizes         | Finishes           |
|               | Soft Bush Hammered |
| 600 x 300mm   | BUCKIB             |
| 600 x 600mm   | BUCKIB             |
| 900 x 450mm   | BUCKIB             |
| 900 x 900mm   | BUCKIB             |
| 1200 x 1200mm | BUCKIB             |