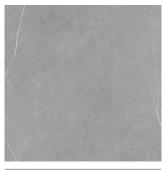

Light Grey

Grey

### Grey

| •             |                    |  |
|---------------|--------------------|--|
| Sizes         | Finishes           |  |
|               | Soft Bush Hammered |  |
| 600 x 300mm   | BUCK3B             |  |
| 600 x 600mm   | BUCK3B             |  |
| 900 x 450mm   | BUCK3B             |  |
| 900 x 900mm   | BUCK3B             |  |
| 1200 x 1200mm | BUCK3B             |  |