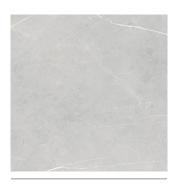

r Tiles



**Buckingham** is available in **five sizes**, perfectly designed for seamless installation.

# Sizes 600 x 300mm 600 x 450mm 900 x 450mm

Thickness

All Sizes = 9mm

### The order of the o

Example below is not to scale but has been enlarged to show detail:



**Soft Bush Hammered** 

### Tour colours, offering a neutral and contemporary palette.

For the most up-to-date availability information, please visit our website.



| Beige         |                    |
|---------------|--------------------|
| Sizes         | Finishes           |
|               | Soft Bush Hammered |
| 600 x 300mm   | BUCKIB             |
| 600 x 600mm   | BUCKIB             |
| 900 x 450mm   | BUCKIB             |
| 900 x 900mm   | BUCKIB             |
| 1200 x 1200mm | BUCKIB             |

Beige



| 11 | i~ | ht | C | rov |
|----|----|----|---|-----|
| -  | 18 | nι | u | rev |

| 9             |                    |  |  |
|---------------|--------------------|--|--|
| Sizes         | Finishes           |  |  |
|               | Soft Bush Hammered |  |  |
| 600 x 300mm   | BUCK2B             |  |  |
| 600 x 600mm   | BUCK2B             |  |  |
| 900 x 450mm   | BUCK2B             |  |  |
| 900 x 900mm   | BUCK2B             |  |  |
| 1200 x 1200mm | BUCK2B             |  |  |

Light Grey



Grey

### Grey

| •             |                    |  |
|---------------|--------------------|--|
| Sizes         | Finishes           |  |
|               | Soft Bush Hammered |  |
| 600 x 300mm   | BUCK3B             |  |
| 600 x 600mm   | BUCK3B             |  |
| 900 x 450mm   | BUCK3B