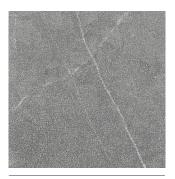

Light Grey

Grey

### Grey

| •             |                    |  |
|---------------|--------------------|--|
| Sizes         | Finishes           |  |
|               | Soft Bush Hammered |  |
| 600 x 300mm   | BUCK3B             |  |
| 600 x 600mm   | BUCK3B             |  |
| 900 x 450mm   | BUCK3B             |  |
| 900 x 900mm   | BUCK3B             |  |
| 1200 x 1200mm | BUCK3B             |  |