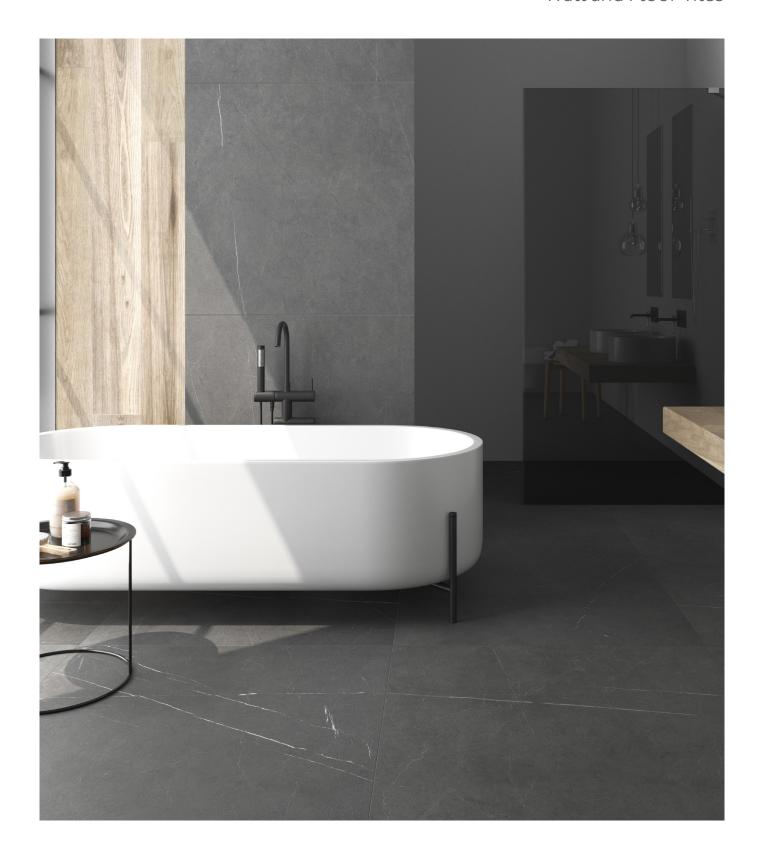

Front Cover Image: Buckingham Anthracite Soft Bush Hammered 900 x 900mm

**Samples** 

Tel: +44 (0) | 782 524043 Fax: +44 (0) | 782 577379

Email: samples@johnson-tiles.com

# **Buckingham**, a range of contemporary porcelain wall and floor tiles, offering a neutral colour palette and a wide choice of co-ordinating sizes.

For more details on suitability, or advice on any technical issues, please contact our technical helpline below.

## Buckingham Porcelain

Wall and Floor Tiles

**Buckingham** is available in **five sizes**, perfectly designed for seamless installation.