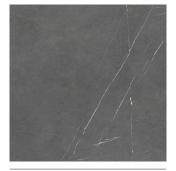

### **Anthracite**

| Sizes         | Finishes           |
|---------------|--------------------|
|               | Soft Bush Hammered |
| 600 x 300mm   | BUCK4B             |
| 600 x 600mm   | BUCK4B             |
| 900 x 450mm   | BUCK4B             |
| 900 x 900mm   | BUCK4B             |
| 1200 x 1200mm | BUCK4B             |

Anthracite