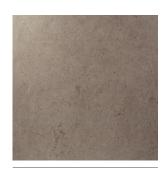

Mink

| Mink                          |        |
|-------------------------------|--------|
| Size                          | Finish |
|                               | Matt   |
| 360 x 275mm                   | URBN3A |
| 360 x 275mm - Scored Two Ways | URBN3S |

#### **Colour notations**

| Code      | Colour | NCS       | LRV |
|-----------|--------|-----------|-----|
| URBN2A/2S | Honey  | 1515-Y30R | 58  |
| urbn3a/3s | Mink   | 3010-Y40R | 39  |
| URBNIA/IS | Stone  | 1005-Y20R | 7   |