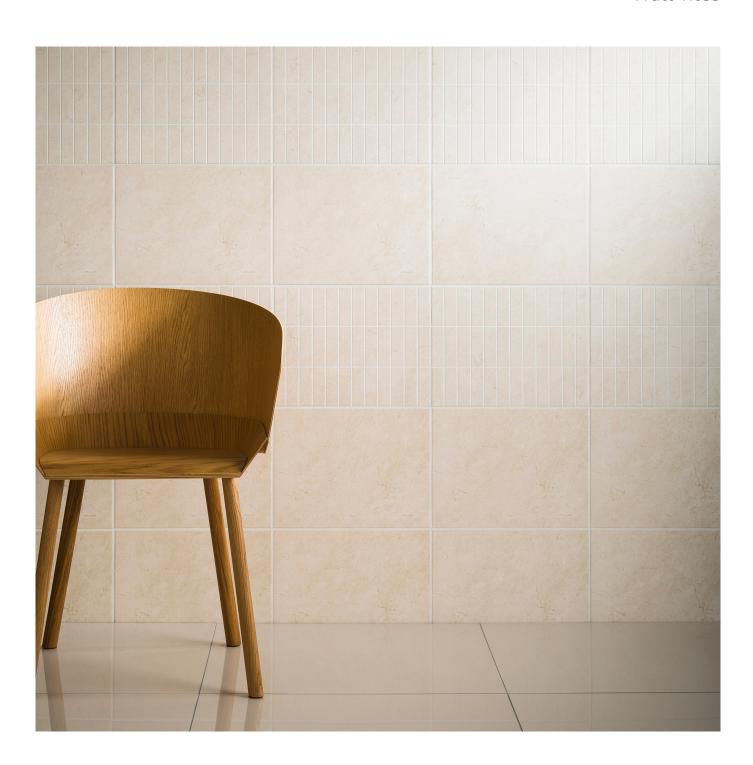

**Note**: These results are from Johnson Tiles' internal test reports and are to be used for guidance only. LRV: Light Reflectance Value (Reflectance Y).

Front cover image: Urbanique Stone and Stone Scored Two Ways