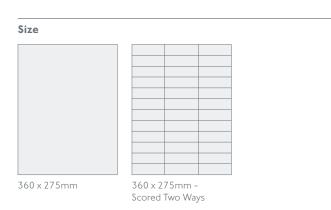

## **Three colours** offering a neutral and contemporary palette.

| S | + | _ | n | ۵ |
|---|---|---|---|---|
| J | u | v | ш | c |

| Stone                         |        |
|-------------------------------|--------|
| Size                          | Finish |
|                               | Matt   |
| 360 x 275mm                   | URBNIA |
| 360 x 275mm - Scored Two Ways | URBNIS |