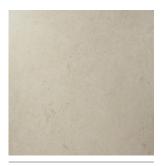

## **Three colours** offering a neutral and contemporary palette.

| S | + | _ | n | ۵ |
|---|---|---|---|---|
| J | u | v | ш | c |

| Stone                         |        |
|-------------------------------|--------|
| Size                          | Finish |
|                               | Matt   |
| 360 x 275mm                   | URBNIA |
| 360 x 275mm - Scored Two Ways | URBNIS |

**Note**: These results are from Johnson Tiles' internal test reports and are to be used for guidance only. LRV: Light Reflectance Value (Reflectance Y).

Front cover image: Urbanique Stone and Stone Scored Two Ways