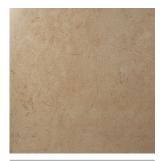

Honey

| Honey                         |        |
|-------------------------------|--------|
| Size                          | Finish |
|                               | Matt   |
| 360 x 275mm                   | URBN2A |
| 360 x 275mm - Scored Two Ways | URBN2S |

#### **Colour notations**

| Code      | Colour | NCS       | LRV |
|-----------|--------|-----------|-----|
| URBN2A/2S | Honey  | 1515-Y30R | 58  |
| urbn3a/3s | Mink   | 3010-Y40R | 39  |
| URBNIA/IS | Stone  | 1005-Y20R | 7   |