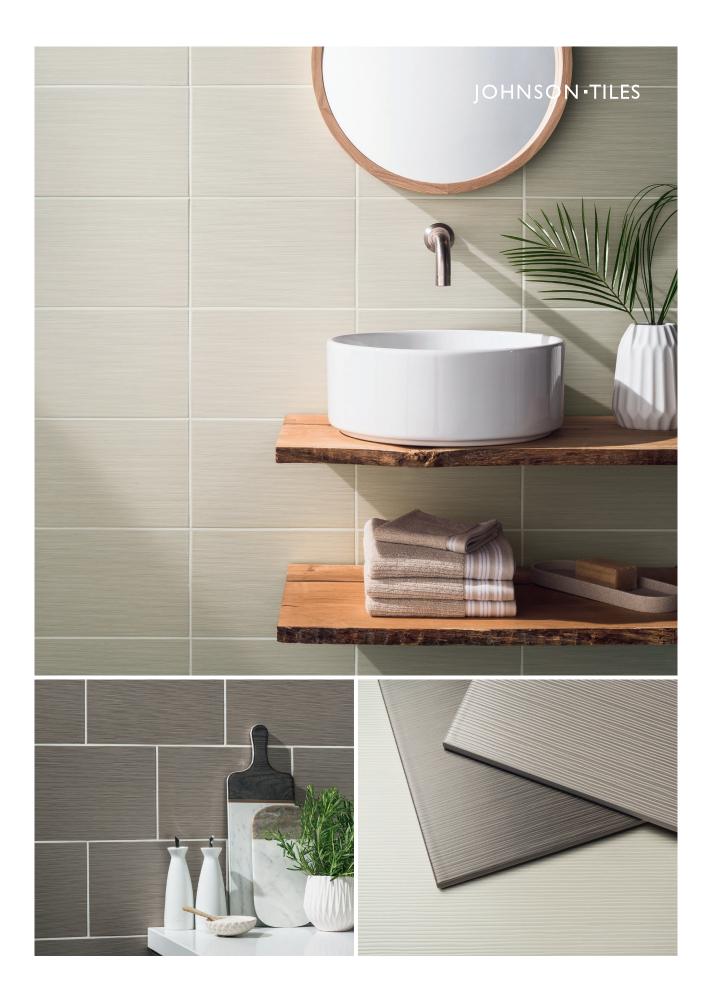

# Threads Glazed Ceramic Wall Tiles

01 subtle and versatile size.

Size

300 x 200mm

# **Threads** combines a subtle stripe pattern with a mix of soft colours for a stylish range of 300 x 200mm glazed ceramic wall tiles.

For more details on suitability, or advice on any technical issues, please contact our technical helpline below.

**Note**: These results are from Johnson Tiles' internal test reports and are to be used for guidance only. LRV: Light Reflectance Value (Reflectance Y).

Front cover image 1: **Threads Cotton**Front cover image 2: **Threads Flax** 