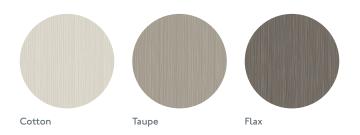

#### Thickness

All tiles in this range are 8mm thick.

**3** colours offering a neutral and contemporary palette.

Example below is not to scale but has been enlarged to show detail:

S Satin

# **Availability**

| Colour                  | Code                       | Finish                  | Size            |
|-------------------------|----------------------------|-------------------------|-----------------|
|                         |                            |                         | 300 × 200 × 8mm |
| Cotton<br>Taupe<br>Flax | THRDIA<br>THRD2A<br>THRD3A | S Satin S Satin S Satin | + + + +         |

#### **Colour notations**

| Code   | Colour | NCS       | LRV |
|--------|--------|-----------|-----|
| THRDIA | Cotton | 1505-Y70R | 62  |
| THRD3A | Flax   | 7005-Y50R | 12  |
| THRD2A | Taupe  | 4005-Y50R | 31  |