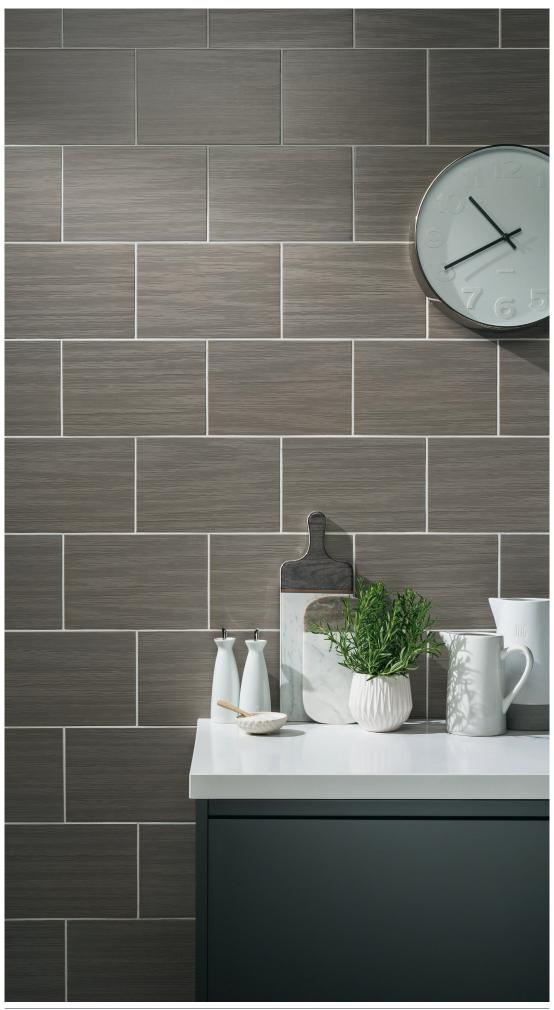

All sizes indicated are metric modular. All dimensions are in millimetres. All sizes shown are nominal.

Threads Flax

**Note**: These results are from Johnson Tiles' internal test reports and are to be used for guidance only. LRV: Light Reflectance Value (Reflectance Y).

Front cover image 1: **Threads Cotton**Front cover image 2: **Threads Flax** 