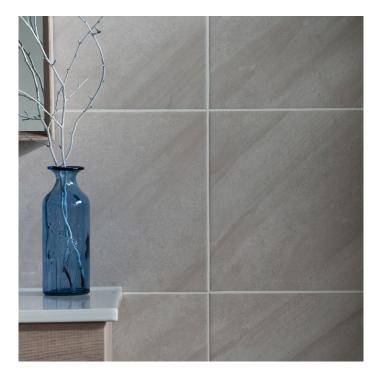

**2** Colours



1 Finish



1 Size

Intro Collection

## **Grasmere**Glazed Ceramic

Glazed Ceramic
Wall Tiles



### **Grasmere** is available in **one** subtle and versatile size.



### One finish

Example below is not to scale but has been enlarged to show detail:



Matt

## **Two colours** offering a neutral and contemporary palette.



Bracken

| Bracken     |        |  |  |
|-------------|--------|--|--|
| Size        | Finish |  |  |
|             | Matt   |  |  |
| 360 x 275mm | GRATA  |  |  |



Slate



**Grasmere Slate** 

# **Grasmere**, a simple ceramic wall tile with an organic colour palette, inspired by the beauty and irregularity of natural stone.

For more details on suitability, or advice on any technical issues, please contact our technical helpline below.

### **Specification**

### Size - All sizes

| Wall     | Floor | Wet barefoot | Material       | Finish |
|----------|-------|--------------|----------------|--------|
| Internal | -     | -            | Glazed Ceramic | Matt   |

### **Colour notations**

Due to the colour variance of these tiles, an accurate Light Reflectance Value and colour notation cannot be accurately calculated. For further information, please contact our technical helpline.

Front cover image: Grasmere Slate

### **Samples**

Tel: +44 (0) | 782 524