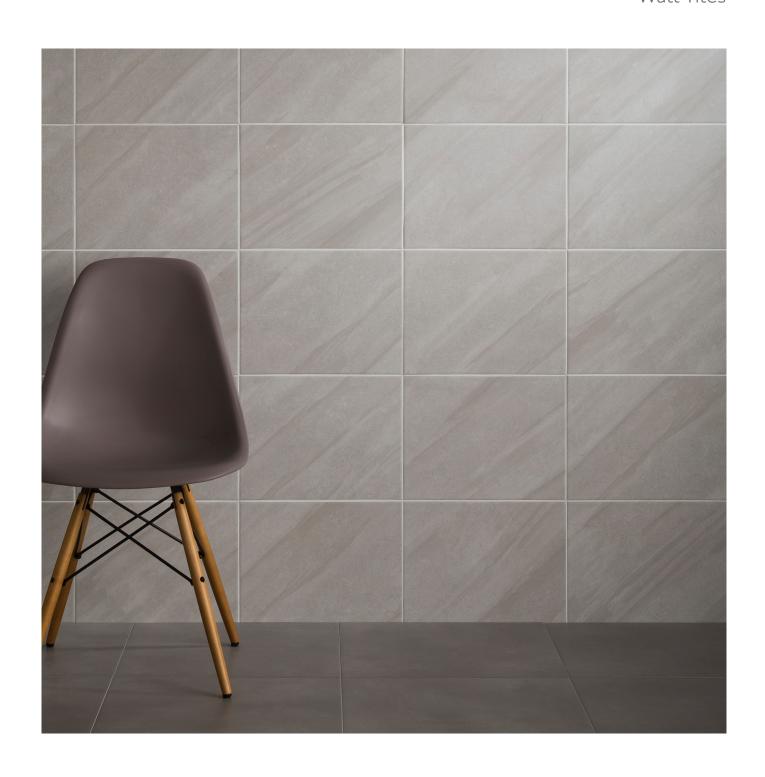

## **Grasmere**Glazed Ceramic

Glazed Ceramic
Wall Tiles

# **Grasmere**, a simple ceramic wall tile with an organic colour palette, inspired by the beauty and irregularity of natural stone.

For more details on suitability, or advice on any technical issues, please contact our technical helpline below.

Front cover image: Grasmere Slate