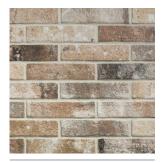

## **Six colours** offering a neutral and contemporary palette.

Montmartre White

Noho Red Blend

Tokyo Red

Octavia Beige

**Brooklyn Brown** 

**Docklands Grey** 

**Brics Docklands Grey and Octavia Beige** 

Tokyo Red

PEI III

| Tokyo Red  |         |  |  |
|------------|---------|--|--|
| Size       | Finish  |  |  |
|            | Natural |  |  |
| 250 x 60mm | BRI03N  |  |  |

Octavia Beige

**PEI IV** 

| Octavia Beige |         |  |  |  |
|---------------|---------|--|--|--|
| Size          | Finish  |  |  |  |
|               | Natural |  |  |  |
| 250 x 60mm    | BRI04N  |  |  |  |