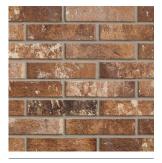

Tokyo Red

PEI III

| Tokyo Red  |         |  |  |
|------------|---------|--|--|
| Size       | Finish  |  |  |
|            | Natural |  |  |
| 250 x 60mm | BRI03N  |  |  |

Octavia Beige

**PEI IV** 

| Octavia Beige |         |  |  |  |
|---------------|---------|--|--|--|
| Size          | Finish  |  |  |  |
|               | Natural |  |  |  |
| 250 x 60mm    | BRI04N  |  |  |  |