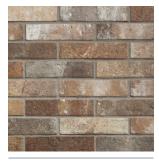

# Montmartre White Size Finish Natural 250 x 60mm BRIOIN

Noho Red Blend

PEI III

| Noho Red Blend |         |  |  |  |
|----------------|---------|--|--|--|
| Size           | Finish  |  |  |  |
|                | Natural |  |  |  |
| 250 x 60mm     | BRI02N  |  |  |  |