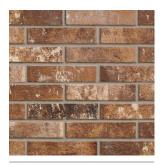

## **Six colours** offering a neutral and contemporary palette.

Montmartre White

Noho Red Blend

Tokyo Red

Octavia Beige

**Brooklyn Brown** 

**Docklands Grey** 

**Brics Docklands Grey and Octavia Beige** 

# Montmartre White Size Finish Natural 250 x 60mm BRIOIN

Noho Red Blend

PEI III

| Noho Red Blend |         |  |  |  |
|----------------|---------|--|--|--|
| Size           | Finish  |  |  |  |
|                | Natural |  |  |  |
| 250 x 60mm     | BRI02N  |  |  |  |