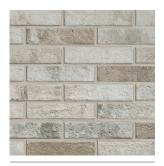

Tokyo Red

PEI III

| Tokyo Red  |         |  |  |
|------------|---------|--|--|
| Size       | Finish  |  |  |
|            | Natural |  |  |
| 250 x 60mm | BRI03N  |  |  |

Octavia Beige

**PEI IV** 

| Octavia Beige |         |  |  |  |
|---------------|---------|--|--|--|
| Size          | Finish  |  |  |  |
|               | Natural |  |  |  |
| 250 x 60mm    | BRI04N  |  |  |  |

Brooklyn Brown

PEIII

| Brooklyn Brown |         |  |  |  |
|----------------|---------|--|--|--|
| Size           | Finish  |  |  |  |
|                | Natural |  |  |  |
| 250 x 60mm     | BRI05N  |  |  |  |