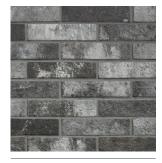

## **Six colours** offering a neutral and contemporary palette.

Montmartre White

Noho Red Blend

Tokyo Red

Octavia Beige

**Brooklyn Brown** 

**Docklands Grey** 

**Brics Docklands Grey and Octavia Beige** 

**Docklands Grey** 

PEI III

| Docklands Grey |         |
|----------------|---------|
| Size           | Finish  |
|                | Natural |
| 250 x 60mm     | BRI06N  |