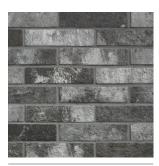

## **Six colours** offering a neutral and contemporary palette.

Montmartre White

Noho Red Blend

Tokyo Red

Octavia Beige

**Brooklyn Brown** 

**Docklands Grey** 

**Brics Docklands Grey and Octavia Beige** 

**Docklands Grey** 

PEI III

| Docklands Grey |         |
|----------------|---------|
| Size           | Finish  |
|                | Natural |
| 250 x 60mm     | BRI06N  |