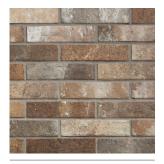

Brooklyn Brown

PEIII

| Brooklyn Brown |         |  |  |  |
|----------------|---------|--|--|--|
| Size           | Finish  |  |  |  |
|                | Natural |  |  |  |
| 250 x 60mm     | BRI05N  |  |  |  |

**Docklands Grey** 

PEI III

| Docklands Grey |         |
|----------------|---------|
| Size           | Finish  |
|                | Natural |
| 250 x 60mm     | BRI06N  |