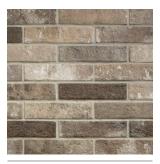

## **Six colours** offering a neutral and contemporary palette.

Montmartre White

Noho Red Blend

Tokyo Red

Octavia Beige

**Brooklyn Brown** 

**Docklands Grey** 

**Brics Docklands Grey and Octavia Beige** 

Brooklyn Brown

PEIII

| Brooklyn Brown |         |  |  |  |
|----------------|---------|--|--|--|
| Size           | Finish  |  |  |  |
|                | Natural |  |  |  |
| 250 x 60mm     | BRI05N  |  |  |  |