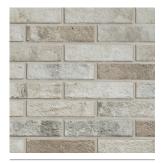

Montmartre White PEI IV

# Montmartre White Size Finish Natural 250 x 60mm BRIOIN

Noho Red Blend

PEI III

| Noho Red Blend |         |  |  |  |
|----------------|---------|--|--|--|
| Size           | Finish  |  |  |  |
|                | Natural |  |  |  |
| 250 x 60mm     | BRI02N  |  |  |  |