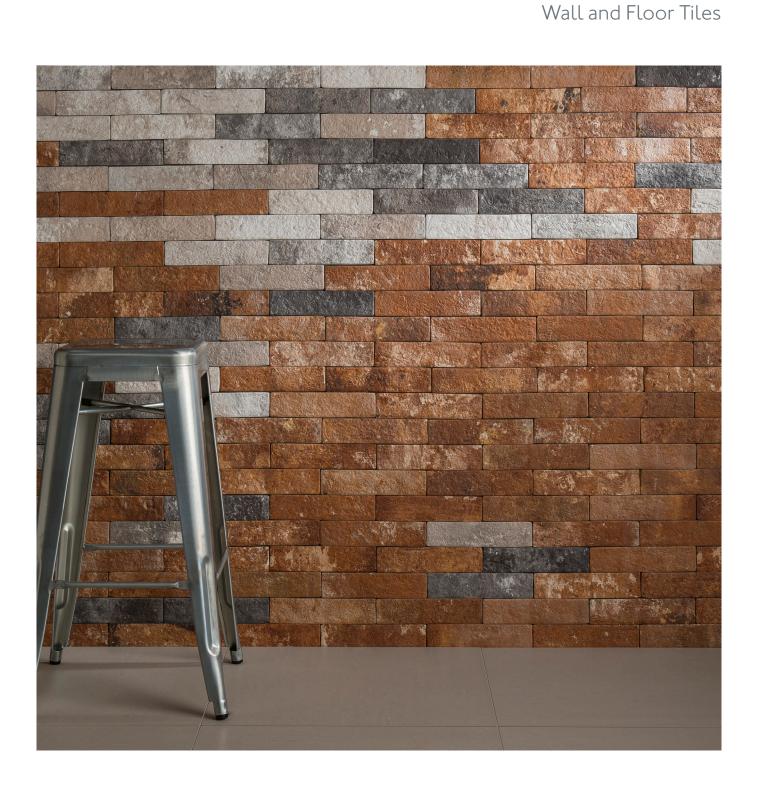

# **Brics**, a range of rustic glazed porcelain slim format tiles. Available in an organic palette of colours, taking inspiration from the natural irregularity of exposed brick.

For more details on suitability, or advice on any technical issues, please contact our technical helpline below.

Front cover image: Brics Montmartre White, Tokyo Red and Docklands Grey