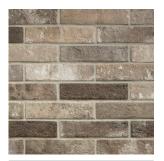

## **Six colours** offering a neutral and contemporary palette.

Montmartre White

Noho Red Blend

Tokyo Red

Octavia Beige

**Brooklyn Brown** 

**Docklands Grey** 

**Brics Docklands Grey and Octavia Beige** 

Brooklyn Brown

PEIII

| Brooklyn Brown |         |  |  |  |
|----------------|---------|--|--|--|
| Size           | Finish  |  |  |  |
|                | Natural |  |  |  |
| 250 x 60mm     | BRI05N  |  |  |  |