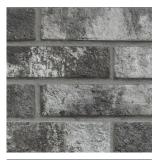

**Docklands Grey** 

PEI III

| Docklands Grey |         |
|----------------|---------|
| Size           | Finish  |
|                | Natural |
| 250 x 60mm     | BRI06N  |