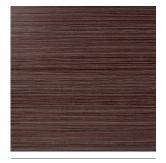

| Driftwood   |        |
|-------------|--------|
| Size        | Finish |
|             | Matt   |
| 300 x 200mm | GRIN2A |

Mahogany

| Mahogany    |        |  |
|-------------|--------|--|
| Size        | Finish |  |
|             | Matt   |  |
| 300 x 200mm | GRIN3A |  |

#### **Colour notations**

| Code   | Colour    | NCS       | LRV |
|--------|-----------|-----------|-----|
| GRINIA | Ash       | 1505-Y70R | 62  |
| GRIN2A | Driftwood | 4005-Y50R | 31  |
| GRIN3A | Mahogany  | 7005-Y50R | 12  |