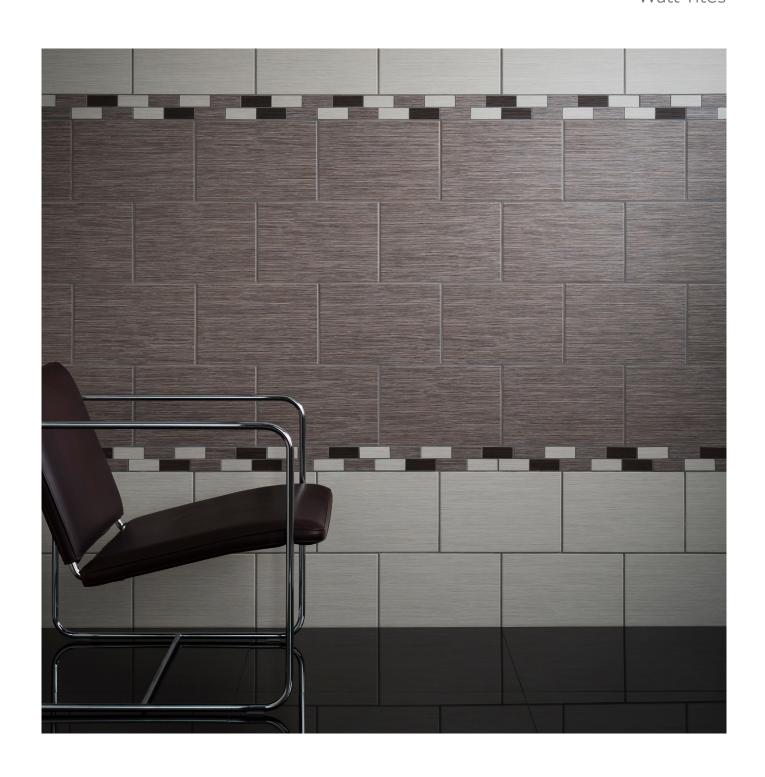

# **Grain**, a simple textured design inspired by an organic colour palette. Choose to mix colours from within the range, or introduce the matching borders.

For more details on suitability, or advice on any technical issues, please contact our technical helpline below.

**Note**: These results are from Johnson Tiles' internal test reports and are to be used for guidance only. LRV: Light Reflectance Value (Reflectance Y).

Front cover image: Grain Ash, Driftwood and 75 x 27mm Border