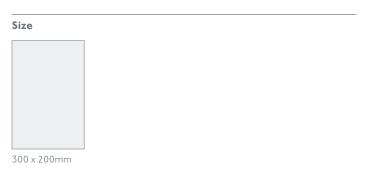

**3** Colours



1 Finish



1 Size



## Grain Glazed Ceramic Wall Tiles



## **Grain** is available in **one** subtle and versatile size.





### One finish

Example below is not to scale but has been enlarged to show detail:



Matt

# **Three colours** offering a neutral and contemporary palette.



| Ash         |          |
|-------------|----------|
| Size        | Finish   |
|             | Matt     |
| 300 x 200mm | GRIN I A |

Ash



| Driftwood   |        |
|-------------|--------|
| Size        | Finish |
|             | Matt   |
| 300 x 200mm | GRIN2A |



Mahogany

| Mahogany    |        |  |
|-------------|--------|--|
| Size        | Finish |  |
|             | Matt   |  |
| 300 x 200mm | GRIN3A |  |

# **Grain**, a simple textured design inspired by an organic colour palette. Choose to mix colours from within the range, or introduce the matching borders.

For more details on suitability, or advice on any techn