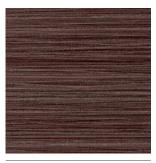

| Driftwood   |        |
|-------------|--------|
| Size        | Finish |
|             | Matt   |
| 300 x 200mm | GRIN2A |

Mahogany

| Mahogany    |        |  |
|-------------|--------|--|
| Size        | Finish |  |
|             | Matt   |  |
| 300 x 200mm | GRIN3A |  |