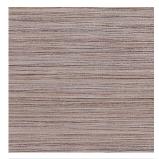

# **Three colours** offering a neutral and contemporary palette.

| Ash         |          |
|-------------|----------|
| Size        | Finish   |
|             | Matt     |
| 300 x 200mm | GRIN I A |

Ash

| Driftwood   |        |
|-------------|--------|
| Size        | Finish |
|             | Matt   |
| 300 x 200mm | GRIN2A |

Mahogany

| Mahogany    |        |  |
|-------------|--------|--|
| Size        | Finish |  |
|             | Matt   |  |
| 300 x 200mm | GRIN3A |  |

#### **Colour notations**

| Code   | Colour    | NCS       | LRV |
|--------|-----------|-----------|-----|
| GRINIA | Ash       | 1505-Y70R | 62  |
| GRIN2A | Driftwood | 4005-Y50R | 31  |
| GRIN3A | Mahogany  | 7005-Y50R | 12  |