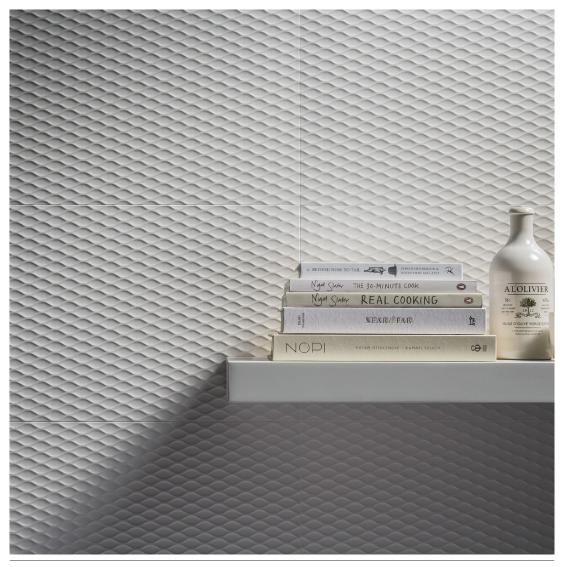

e        | Thickness                               |
|-------------|-----------------------------------------|
|             | All tiles in this range ar 9.5mm thick. |
| 500 x 300mm |                                         |

## **Three finishes** combine form and function.

Examples below are not to scale but have been enlarged to show detail:





**Matt Weave** 

### One colour

|     | White       |            |         |
|-----|-------------|------------|---------|
|     | Size        | Finish     |         |
|     |             | Gloss      | Matt    |
|     | 600 x 300mm | EMIOTA     | EMII 2A |
|     | Size        | Finish     |         |
|     |             | Matt Weave |         |
|     | 600 x 300mm | EMI12W     |         |
| ho. |             |            |         |

White



**Eminence White Matt Weave** 

# **Eminence**, a stunningly simple range of ceramic wall tiles. Perfect for adding a sense of calm serenity, sophistication and elegance to busy spaces.

For more details on suitability, or advice on any technical issues, please contact our technical helpline below.

#### **Specification**

#### Size - All sizes

| Wall     | Floor | Wet barefoot | Material       | Finish  |
|----------|-------|--------------|----------------|---------|
| Internal | -     | -            | Glazed Ceramic | Various |

#### **Colour notations**

| Code       | Colour | NCS       | LRV |
|------------|--------|-----------|-----|
| EMI0 I A   | White  | 0300-N    | 90  |
| EMI12A/12W | White  | 0603-Y80R | 81  |

**Note**: These results are from Johnson Tiles' internal test re