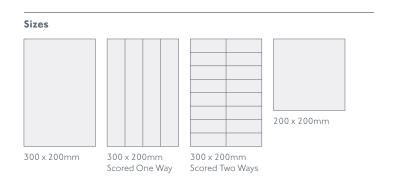

**Polar** Glazed Ceramic Wall Tiles

Polar is available in **two sizes**, with scored options perfectly designed for seamless installation.

# **One colour**, offering a refreshingly simple palette. For the most up-to-date availability information, please visit our website.

| Whi   | ite                   |         |                  |           |  |  |
|-------|-----------------------|---------|------------------|-----------|--|--|
| Sizes | Sizes                 |         | Finishes         |           |  |  |
|       |                       | Gloss   | Bumpy Gloss      | Gloss Wav |  |  |
| 200 x | 200mm                 | PRGI    | ALPNIA           | -         |  |  |
| 300 x | 200mm                 | PUREIA  | ALPNIA           | PUREIW    |  |  |
| 300 x | 200mm Scored One Way  | PUREIE  | -                | -         |  |  |
| 300 x | 200mm Scored Two Ways | PUREIF  | -                | -         |  |  |
|       |                       | Satin   | Satin Structured |           |  |  |
| 200 x | 200mm                 | PRS I 2 | -                |           |  |  |
| 300 x | 200mm                 | CLASIA  | CLASIL           |           |  |  |
| 300 x | 200mm Scored One Way  | CLASIE  | -                |           |  |  |