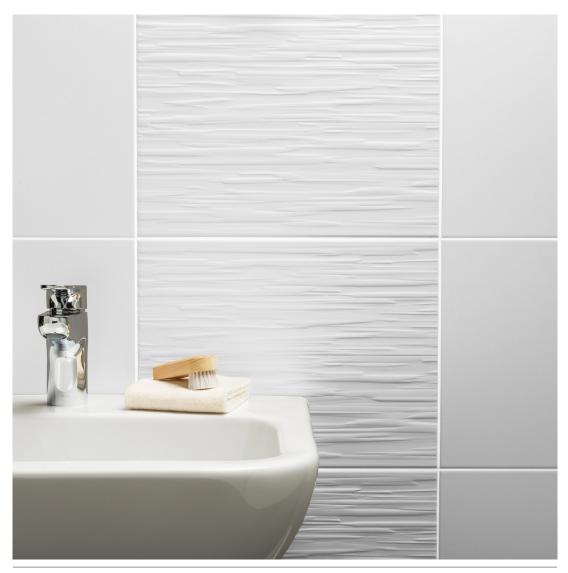

White

Polar White Satin and White Satin Structured 300 x 200mm

**Polar** white tiles are perfect for adding sophistication and elegance to busy spaces. Reflecting light, they can also make a room fell clean, cool and refreshingly simple.