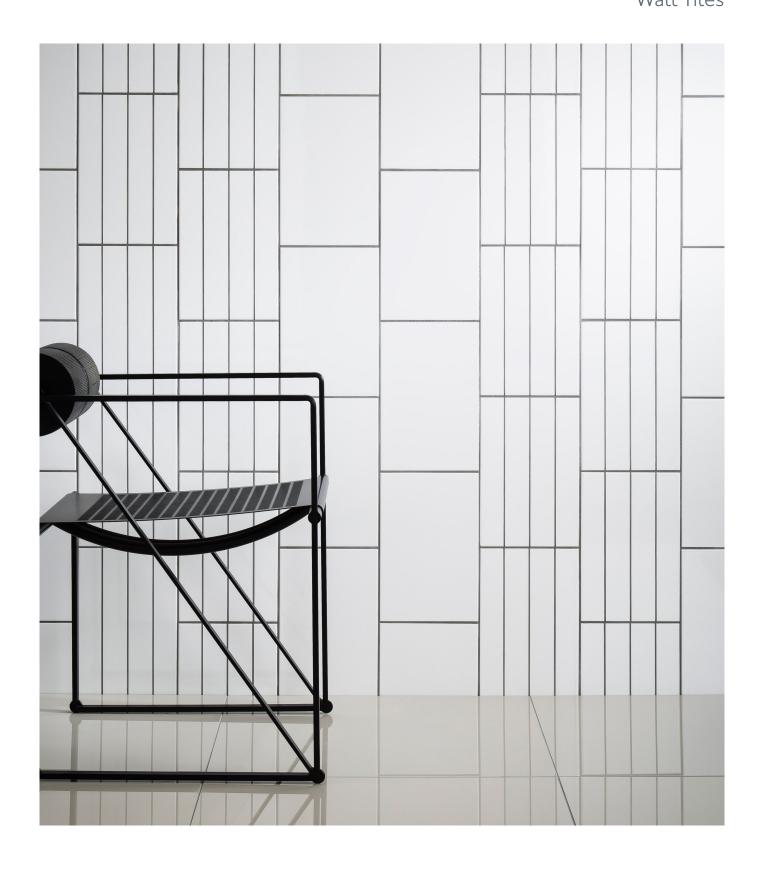

**Note**: These results are from Johnson Tiles' internal test reports and are to be used for guidance only. LRV: Light Reflectance Value (Reflectance Y).

Front Cover Image: Polar White Gloss and White Scored One Way Gloss 300 x 200mm