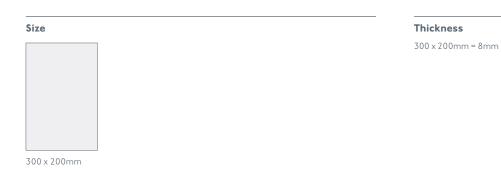

## Ashlar is available in one subtle and versatile size.

#### 300 x 200mm

| Wall     | Floor | Wet Barefoot | Material              | Finish   |
|----------|-------|--------------|-----------------------|----------|
| Internal | -     | -            | Glazed Ceramic (BIII) | Textured |