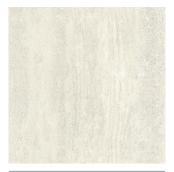

| Weathered White |          |  |  |
|-----------------|----------|--|--|
| Size            | Finish   |  |  |
|                 | Textured |  |  |
| 300 x 200mm     | ALR02A   |  |  |

Warm Taupe

| Warm Taupe  |          |
|-------------|----------|
| Size        | Finish   |
|             | Textured |
| 300 x 200mm | ALROIA   |