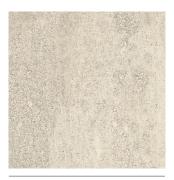

**Crafted Grey** 

| Crafted Grey |          |
|--------------|----------|
| Size         | Finish   |
|              | Textured |
| 300 x 200mm  | ALR03A   |