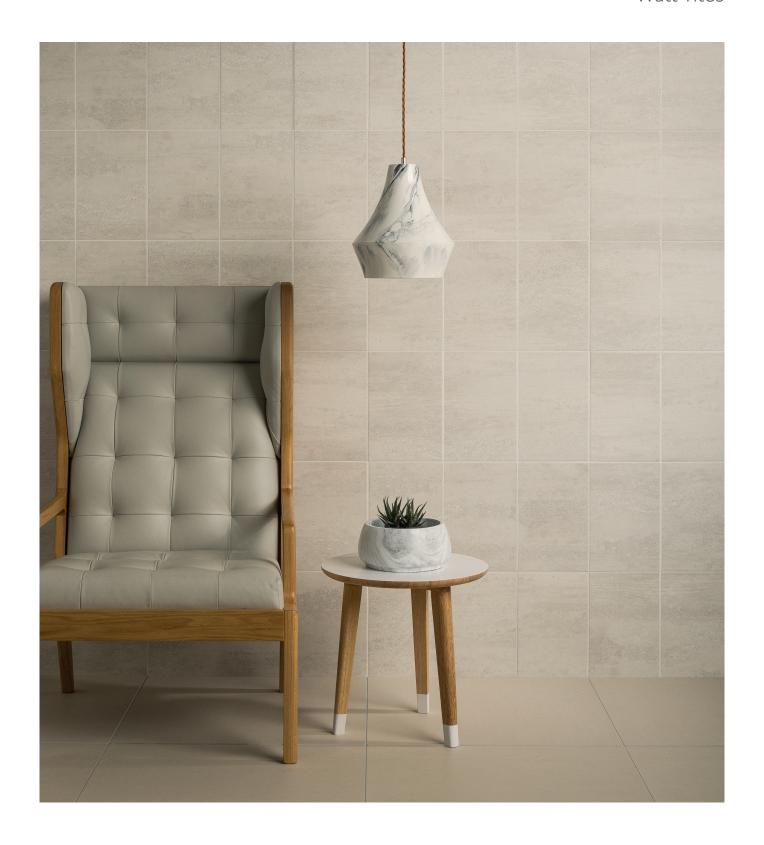

### Ashlar

Glazed Ceramic Wall Tiles

# **Ashlar**, a range of stunning co-ordinating textured effect wall tiles. Try combing the different colours from within the range to create zoned areas.

For more details on suitability, or advice on any technical issues, please contact our technical helpline below.