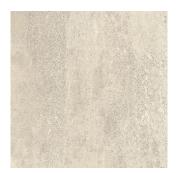

| Weathered White |          |  |  |
|-----------------|----------|--|--|
| Size            | Finish   |  |  |
|                 | Textured |  |  |
| 300 x 200mm     | ALR02A   |  |  |

Warm Taupe

| Warm Taupe  |          |
|-------------|----------|
| Size        | Finish   |
|             | Textured |
| 300 x 200mm | ALROIA   |