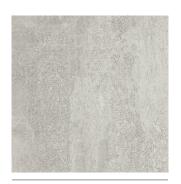

**Crafted Grey** 

| Crafted Grey |          |
|--------------|----------|
| Size         | Finish   |
|              | Textured |
| 300 x 200mm  | ALR03A   |