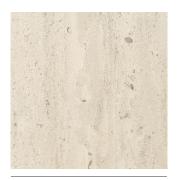

White Carrara

| Travertine  |          |      |        |  |
|-------------|----------|------|--------|--|
| Size        | Finishes |      |        |  |
|             | Gloss    | Silk | Satin  |  |
| 300 x 200mm | -        | -    | CICS2A |  |