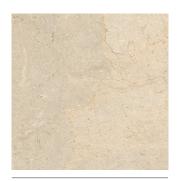

Travertine

| Crema Marfil |          |      |         |
|--------------|----------|------|---------|
| Size         | Finishes |      |         |
|              | Gloss    | Silk | Satin   |
| 300 x 200mm  |          | -    | CIC\$3A |