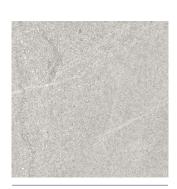

**Brushed Stone** 

Marblestone

| Marblestone |          |          |       |  |
|-------------|----------|----------|-------|--|
| Size        | Finishes | Finishes |       |  |
|             | Gloss    | Silk     | Satin |  |
| 300 x 200mm | CICS5A   | -        | -     |  |

Slate

| Finishes | Finishes |            |  |  |
|----------|----------|------------|--|--|
| Gloss    | Silk     | Satin      |  |  |
| -        | -        | CICS6A     |  |  |
|          | Gloss    | Gloss Silk |  |  |