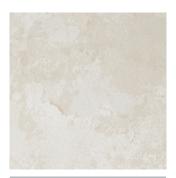

White Carrara

| Travertine  |          |      |        |  |
|-------------|----------|------|--------|--|
| Size        | Finishes |      |        |  |
|             | Gloss    | Silk | Satin  |  |
| 300 x 200mm | -        | -    | CICS2A |  |

Travertine

| Crema Marfil |          |      |         |
|--------------|----------|------|---------|
| Size         | Finishes |      |         |
|              | Gloss    | Silk | Satin   |
| 300 x 200mm  |          | -    | CIC\$3A |