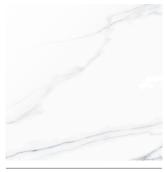

White Carrara

| Travertine  |          |      |        |  |
|-------------|----------|------|--------|--|
| Size        | Finishes |      |        |  |
|             | Gloss    | Silk | Satin  |  |
| 300 x 200mm | -        | -    | CICS2A |  |

Travertine

| Crema Marfil |          |      |         |
|--------------|----------|------|---------|
| Size         | Finishes |      |         |
|              | Gloss    | Silk | Satin   |
| 300 x 200mm  |          | -    | CIC\$3A |