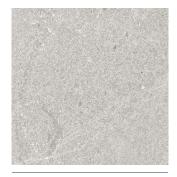

Slate

| Finishes | Finishes |            |  |  |
|----------|----------|------------|--|--|
| Gloss    | Silk     | Satin      |  |  |
| -        | -        | CICS6A     |  |  |
|          | Gloss    | Gloss Silk |  |  |

Classics Brushed Stone Silk 300 x 200mm

Classics Slate Satin 300 x 200mm