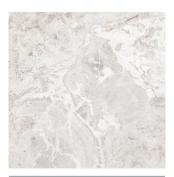

Crema Marfil

| Brushed Stone |          |          |       |  |
|---------------|----------|----------|-------|--|
| Size          | Finishes | Finishes |       |  |
|               | Gloss    | Silk     | Satin |  |
| 300 x 200mm   | -        | CICS4A   | -     |  |
|               |          |          |       |  |

**Brushed Stone** 

Marblestone

| Marblestone |          |          |       |  |
|-------------|----------|----------|-------|--|
| Size        | Finishes | Finishes |       |  |
|             | Gloss    | Silk     | Satin |  |
| 300 x 200mm | CICS5A   | -        | -     |  |