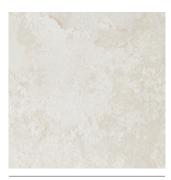

Crema Marfil

| Brushed Stone |          |          |       |  |
|---------------|----------|----------|-------|--|
| Size          | Finishes | Finishes |       |  |
|               | Gloss    | Silk     | Satin |  |
| 300 x 200mm   | -        | CICS4A   | -     |  |
|               |          |          |       |  |

**Brushed Stone** 

Marblestone

| Marblestone |          |          |       |  |
|-------------|----------|----------|-------|--|
| Size        | Finishes | Finishes |       |  |
|             | Gloss    | Silk     | Satin |  |
| 300 x 200mm | CICS5A   | -        | -     |  |