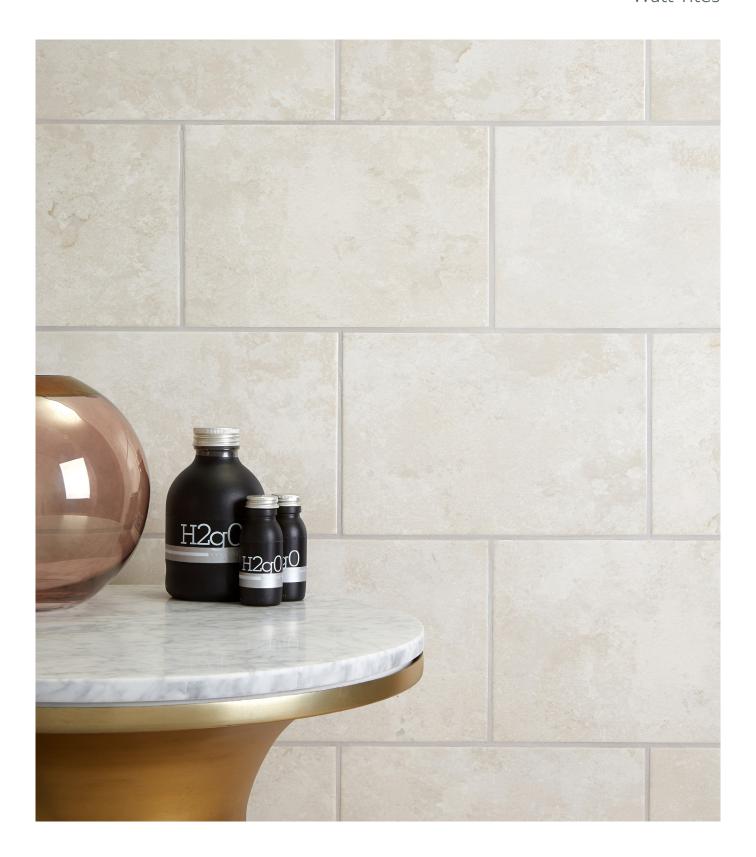

### Classics

Glazed Ceramic Wall Tiles

### Classics is available in one subtle and versatile size.

## **Classics**, a range of glazed ceramic wall tiles, inspired by the natural irregularuty and beauty of stone. Choose from three neutral and contemporary shades.

For more details on suitability, or advice on any technical issues, please contact our technical helpline below.

Front Cover Image: Classics Brushed Stone Silk 300 x 200mm

**Samples** 

Tel: +44 (0) | 782 524043 Fax: +44 (0) | 782 577379

Email: samples@johnson-tiles.com

**Technical Helpline** 

Email: techadvice@johnson-tiles.com